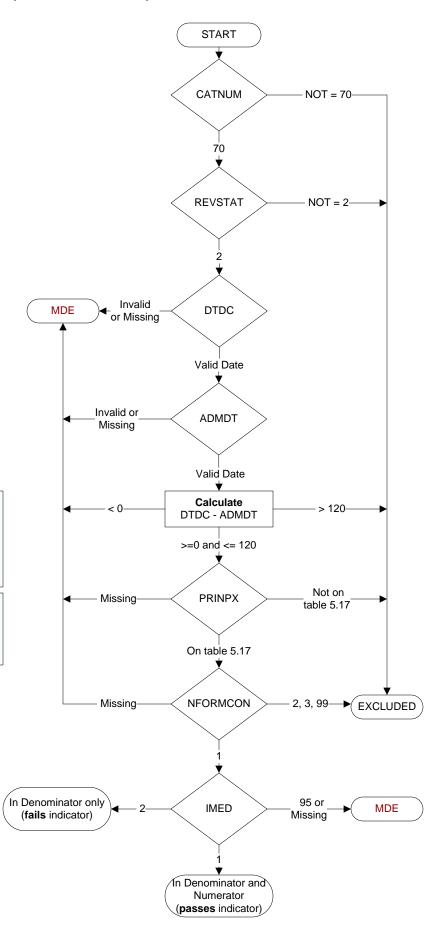

# **Document Links:**

**Global Measures Instrument** 

CATNUM (rcvd on pull list) Sample category number 70 = Global Measures

#### **REVSTAT**

**REVIEW STATUS (not abstracted)** 

- 0. Abstraction has not begun
- 1. Abstraction in progress
- 2. Abstraction completed w/o errors
- 3. TVG failure (exclusion)
- 4. Record contains missing required answers
- 5. Administrative exclusion from all measures

**DTDC** (GM) Discharge Date

**ADMDT** (GM) Admission Date

### PRINPX (GM)

Enter the ICD-10-PCS principal procedure code and date the procedure was performed

## NFORMCON (GM)

Does the medical record contain an informed consent form that is dated 0-60 days prior to the procedure?

- 1. contains form dated 0 60 days prior to procedure
- 2. contains form but dates outside parameters
- 3. contains form, not dated
- 99. no informed consent form in medical record

#### IMED (GM)

Was iMedConsent used to create the consent form?

- 1. yes
- 2. no

95. not applicable

MDE = Missing or Invalid Data Exclusion (data error)