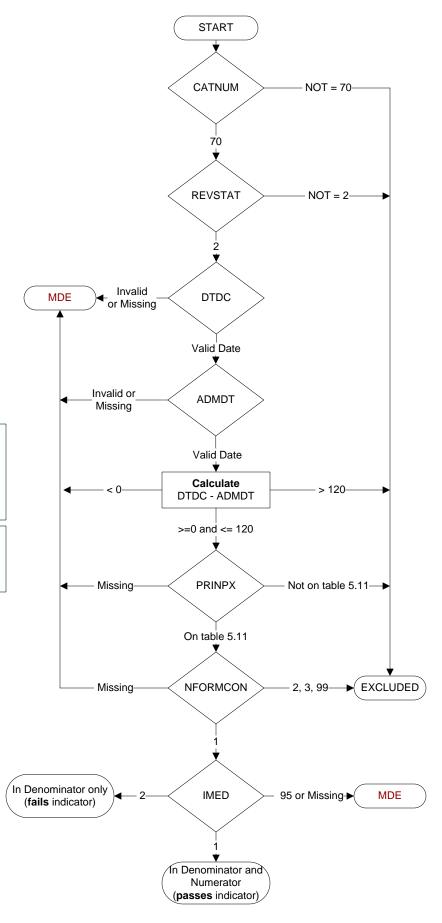

## **Document Links:**

**Global Measures Instrument** 

**CATNUM** (rcvd on pull list) Sample category number 70 = Global Measures

#### **REVSTAT**

REVIEW STATUS (not abstracted)

- 0. Abstraction has not begun
- 1. Abstraction in progress
- 2. Abstraction completed w/o errors
- 3. TVG failure (exclusion)
- 4. Record contains missing required answers
- 5. Administrative exclusion from all measures

### **DTDC** (GM) Discharge Date

### **ADMDT** (GM) Admission Date

## PRINPX (GM)

Enter the ICD-10-PCS principal procedure code and date the procedure was performed

### NFORMCON (GM)

Does the medical record contain an informed consent form that is dated 0-60 days prior to the procedure?

- 1. contains form dated 0 60 days prior to procedure
- 2. contains form but dates outside parameters
- 3. contains form, not dated
- 99. no informed consent form in medical record

# IMED (GM)

Was iMedConsent used to create the consent form?

- 1. yes
- 2. no
- 95. not applicable

MDE = Missing or Invalid Data Exclusion (data error)