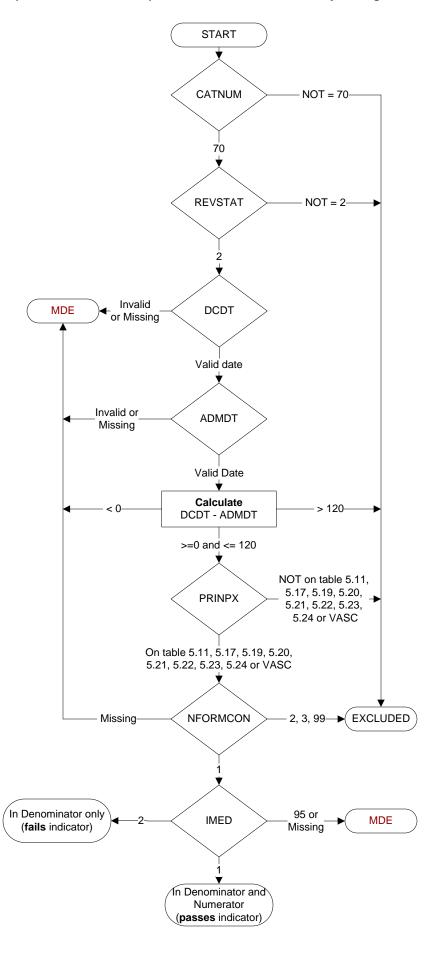

# **Document Links:**

Global Measures Instrument

**CATNUM** (rcvd on pull list) Sample category number

70 = Global Measures

### **REVSTAT**

REVIEW STATUS (not abstracted)

- 0. Abstraction has not begun
- 1. Abstraction in progress
- 2. Abstraction completed w/o errors
- 3. TVG failure (exclusion)
- 4. Record contains missing required answers
- 5. Administrative exclusion from all measures

## ADMDT (GM)

Admission date:

## DTDC (GM) Discharge Date

#### PRINPX (GM)

Enter the ICD-10-PCS principal procedure code and date the procedure was performed

### NFORMCON (GM)

Does the medical record contain an informed consent form that is dated 0 – 60 days prior to the procedure?

- 1. contains form dated 0 60 days prior to procedure
- 2. contains form but dates outside parameters
- 3. contains form, not dated
- 99. no informed consent form in medical record

# IMED (Inf Consent)

Was iMedConsent used to create the consent form?

- 1. yes
- 2. no
- 95. not applicable

MDE = Missing or Invalid Data Exclusion (data error)