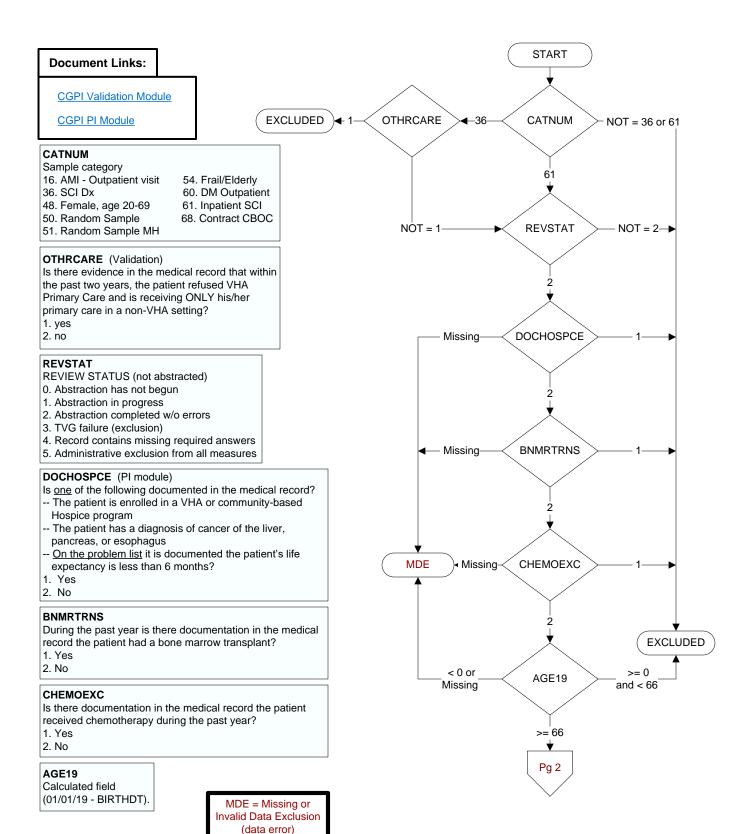

## PPSVVAC (PI Module)

At any time, not later than the study end date, did the veteran receive the **PPSV23** (or pneumococcal) vaccination, either as an inpatient or outpatient?

- 1. received **PPSV23** (or pneumococcal) vaccination from VHA
- 3. received **PPSV23** (or pneumococcal) vaccination from private sector provider

98. patient refused **PPSV23** (or pneumococcal) vaccination 99. no documentation patient received **PPSV23** (or pneumococcal) vaccination

## PPSVDT (PI Module)

Enter the date of the **PPSV23** (or pneumococcal) vaccination.

## PNEURXN (PI Module)

Is there documentation in the medical record of a prior anaphylactic reaction to a pneumococcal vaccine?

- 1. Yes
- 2. No