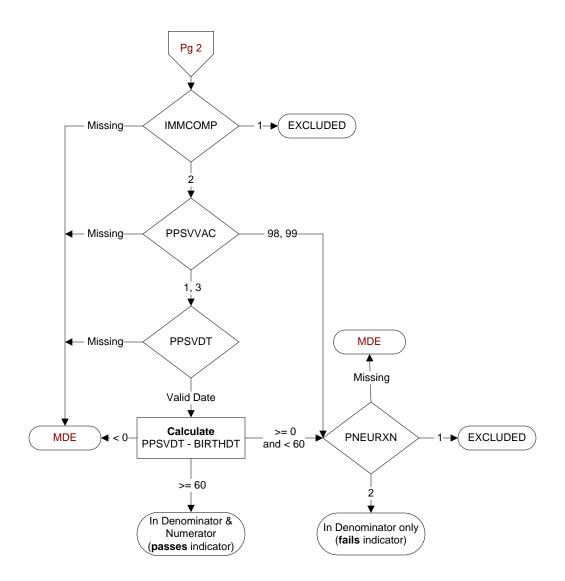

## PPSVVAC (PI Module)

At any time, not later than the study end date, did the veteran receive the **PPSV23** (or pneumococcal) vaccination, either as an inpatient or outpatient?

- 1. received **PPSV23** (or pneumococcal) vaccination from VHA
- 3. received **PPSV23** (or pneumococcal) vaccination from private sector provider

98. patient refused **PPSV23** (or pneumococcal) vaccination 99. no documentation patient received **PPSV23** (or pneumococcal) vaccination

## PPSVDT (PI Module)

Enter the date of the **PPSV23** (or pneumococcal) vaccination.

## PNEURXN (PI Module)

Is there documentation in the medical record of a prior anaphylactic reaction to a pneumococcal vaccine?

- 1. Yes
- 2. No