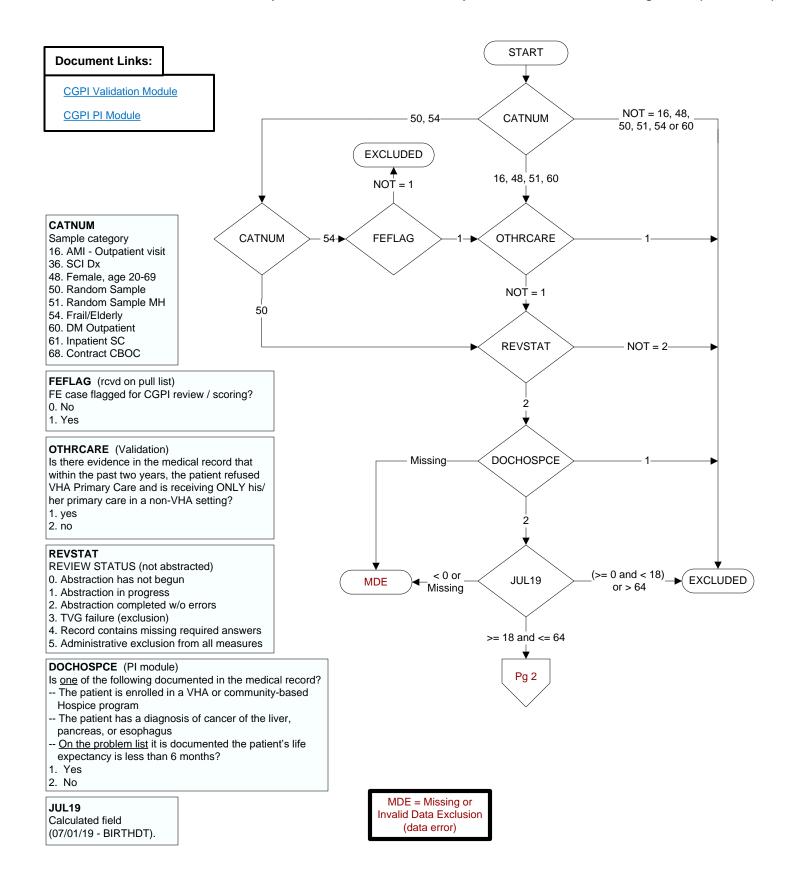

## FLUVAC19 (PI Module)

During the period from (computer display 7/01/2019 to (pulldt or <= stdyend if stdyend > pulldt)), did the patient receive influenza vaccination?

- 1. received vaccination from VHA
- 3. received vaccination from private sector provider
- 4. patient's only visit during immunization period preceded availability of vaccine
- 98. patient refused vaccination
- 99. no documentation patient received vaccination

## ALLERFLU (PI Module)

Is one of the following documented in the medical record?

- Previous severe allergic reaction to any component of the influenza vaccine, or after a previous dose of any influenza vaccine
- · History of Guillain-Barre Syndrome
- 1. Yes
- 2. No

## **BNMRTRNS**

During the past year is there documentation in the medical record the pati