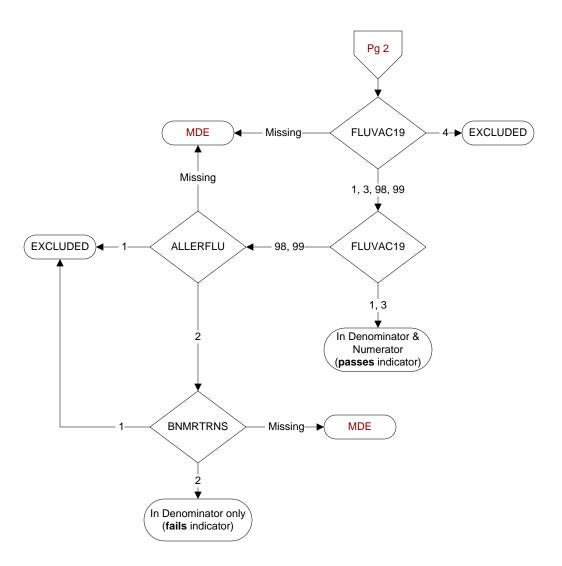

## FLUVAC19 (PI Module)

During the period from (computer display 7/01/2019 to (pulldt or <= stdyend if stdyend > pulldt)), did the patient receive influenza vaccination?

- 1. received vaccination from VHA
- 3. received vaccination from private sector provider
- 4. patient's only visit during immunization period preceded availability of vaccine
- 98. patient refused vaccination
- 99. no documentation patient received vaccination

## ALLERFLU (PI Module)

Is one of the following documented in the medical record?

- Previous severe allergic reaction to any component of the influenza vaccine, or after a previous dose of any influenza vaccine
- · History of Guillain-Barre Syndrome
- 1. Yes
- 2. No

## **BNMRTRNS**

During the past year is there documentation in the medical record the patient had a bone marrow transplant?

- 1. Yes
- 2. No