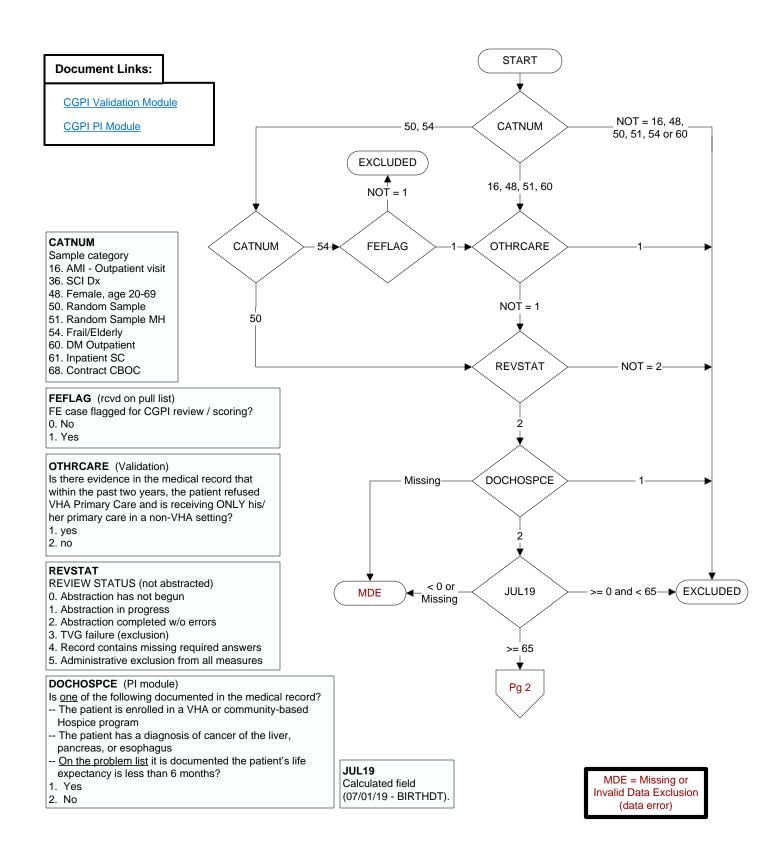

## FLUVAC19 (PI Module)

During the period from (computer display 7/01/2019 to (pulldt or <= stdyend if stdyend > pulldt)), did the patient receive influenza vaccination?

- 1. received vaccination from VHA
- 3. received vaccination from private sector provider
- 4. patient's only visit during immunization period preceded availability of vaccine 98. patient refused vaccination
- 99. no documentation patient received vaccination

## ALLERFLU (PI Module)

Is one of the following documented in the medical record?

- Previous severe allergic reaction to any component of the influenza vaccine, or after a previous dose of any influenza vaccine
- · History of Guillain-Barre Syndrome
- 1. Yes
- 2. No

## **BNMRTRNS** (PI module)

Is there documentation in the medical record the patient had a bone marrow transplant during the past year?

- 1. Yes
- 2. No