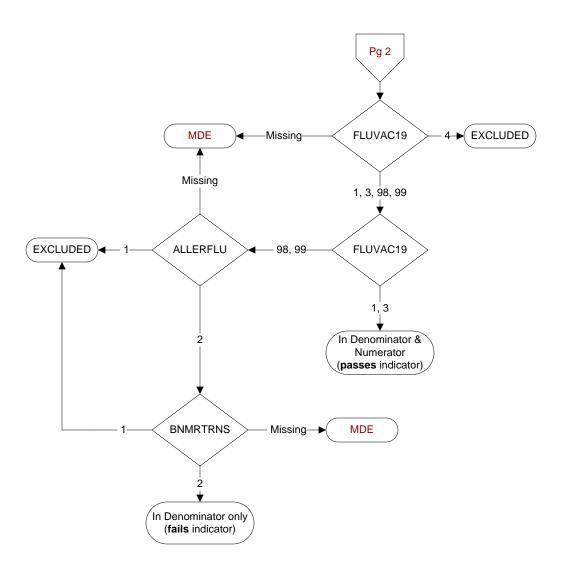

## FLUVAC19 (PI Module)

During the period from (computer display 7/01/2019 to (pulldt or <= stdyend if stdyend > pulldt)), did the patient receive influenza vaccination?

- 1. received vaccination from VHA
- 3. received vaccination from private sector provider
- 4. patient's only visit during immunization period preceded availability of vaccine 98. patient refused vaccination
- 99. no documentation patient received vaccination

## ALLERFLU (PI Module)

Is one of the following documented in the medical record?

- Previous severe allergic reaction to any component of the influenza vaccine, or after a previous dose of any influenza vaccine
- · History of Guillain-Barre Syndrome
- 1. Yes
- 2. No

## **BNMRTRNS** (PI module)

Is there documentation in the medical record the patient had a bone marrow transplant during the past year?

- 1. Yes
- 2. No