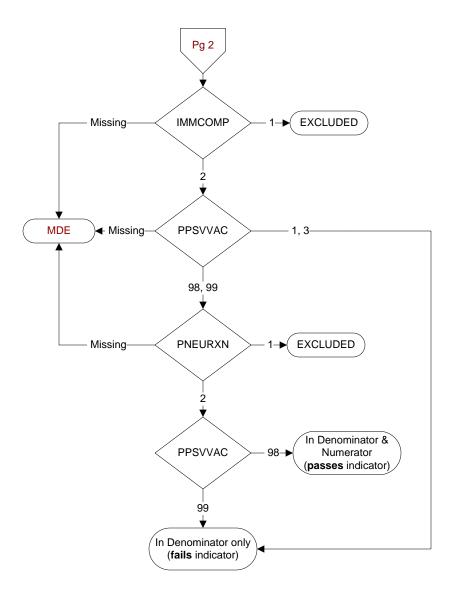

## **IMMCOMP** (PI Module) At any time in the patient's history through (computer to display stdyend) is there documentation of any of the following in the medical record? Immunocompromising conditions • Anatomic or functional asplenia Sickle cell disease and HB-S disease Cerebrospinal fluid leak(s) • Cochlear implant(s) 1. Yes 2. No **PPSVVAC** (PI Module) PNEURXN (PI Module) At any time, not later than the study end date, did the veteran receive the PPSV23 Is there documentation in the medical (or pneumococcal) vaccination, either as an inpatient or outpatient? record of a prior anaphylactic reaction 1. received PPSV23 (or pneumococcal) vaccination from VHA to a pneumococcal vaccine? 3. received PPSV23 (or pneumococcal) vaccination from private sector provider 1. Yes 98. patient refused PPSV23 (or pneumococcal) vaccination 2. No 99. no documentation patient received PPSV23 (or pneumococcal) vaccination