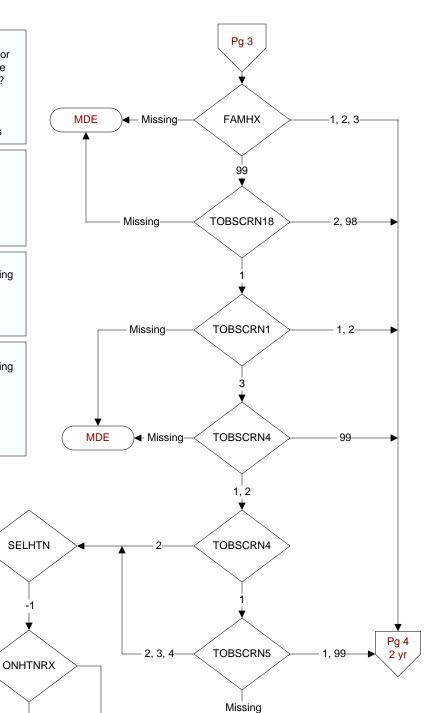

#### **FAMHX** (Validation)

Does the record document any one of the following:

- patient has a family history of coronary events occurring prior to age 45
- patient's father or other male first-degree relative had a definite MI or sudden death before age 55
- patient's mother or other female first-degree relative had a definite MI or sudden death before age 65
- 99. none of these factors documented

## TOBSCRN18 (PI)

During the past year was the patient screened for tobacco use by an acceptable provider using the **National Clinical Reminder for Tobacco Use?** 

- 1. Yes
- 2. No

98. Patient declined to answer National Clinical Reminder for Tobacco Use screening questions

#### TOBSCRN1 (PI)

Enter the response to Tobacco Use Screening question #1 "Do you smoke cigarettes, or use tobacco every day, some days, or not at all?"

- 1. Every Day
- 2. Some Days
- 3. Not at all

#### TOBSCRN4 (PI)

Enter the response to the Tobacco Use Screening question "Has the patient ever used tobacco?"

- 1. Yes
- 2. No
- 99. Not documented

### TOBSCRN5 (PI)

Enter the response to the Tobacco Use Screening question "Hold long ago did they quit?"

NOT = -1

Pg 4

2yr

1, 98

- 1. Less than 1 year
- 2. 1 to less than 5 years ago
- 3. 5 to < 15 years ago
- 4. 15 or more years ago
- 99. Not documented

#### **ONHTNRX** (Shared)

Within the three-month period prior to the last day of the study interval, was the patient on any of the medications listed in Table A?

Pg 4 5 yr

95 or

Missing

- 1. yes
- 2. no
- 95. not applicable
- 98. patient refusal of all anti-hypertensive medication documented by physician/APN/PA or pharmacist