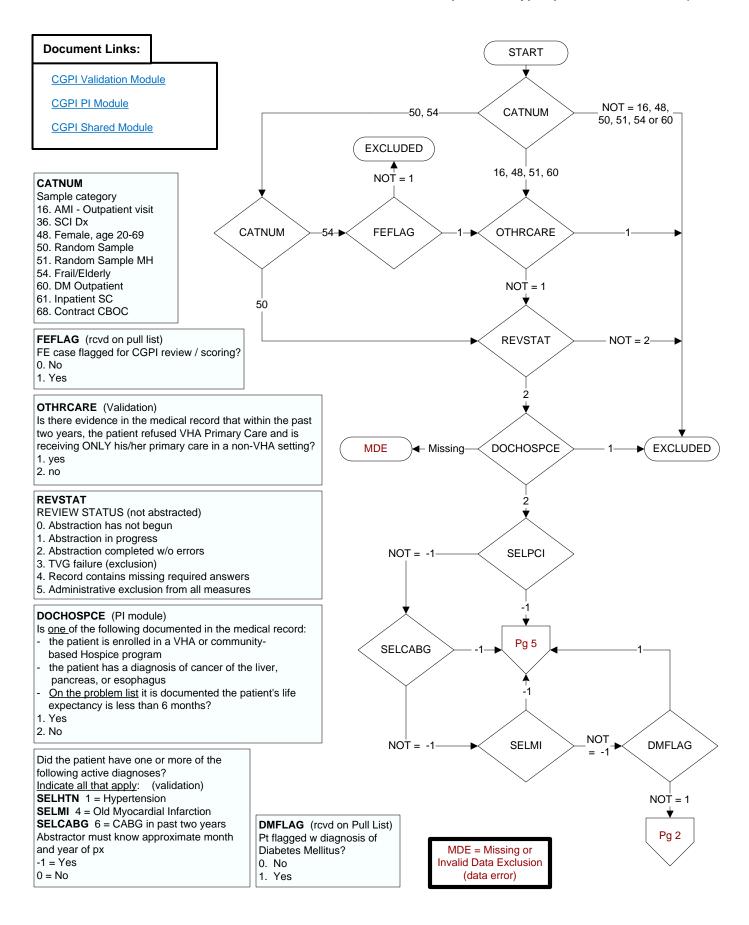

# IVDENC1 (Validation)

Within the past year is there documentation the patient had an outpatient or acute inpatient encounter with a documented diagnosis of ischemic vascular disease (IVD)?

1. Yes

2. No

#### **FAMHX** (Validation)

Does the record document any one of the following:

- patient has a family history of coronary events occurring prior to age 45
- patient's father or other male first-degree relative had a definite MI or sudden death before age 55
- patient's mother or other female first-degree relative had a definite MI or sudden death before age 65
- 99. none of these factors documented

#### AG

Calculated field (NEXUSDT - BIRTHDT).

## SEX (Validation)

Patient's gender

- 1. male
- 2. female
- 3. unknown