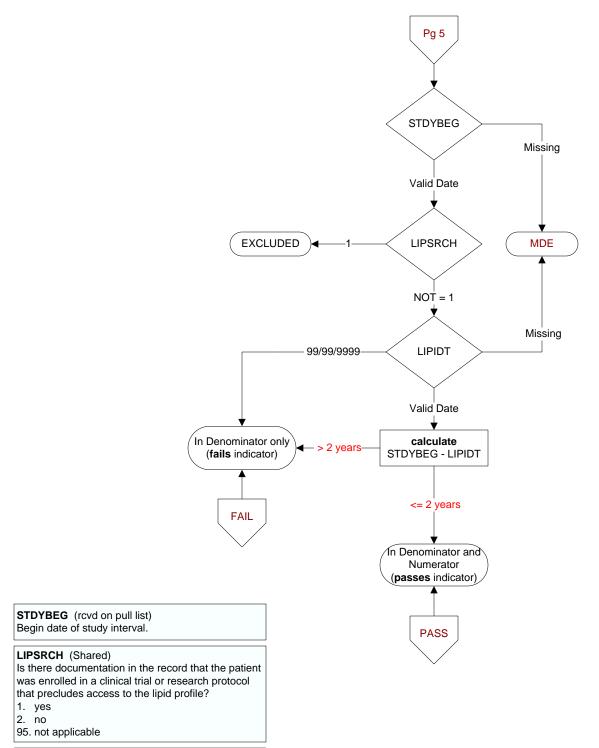

# LIPIDT (Shared)

Enter the report date of the <u>most recent</u> lipid profile that included all components obtained during the past five years.