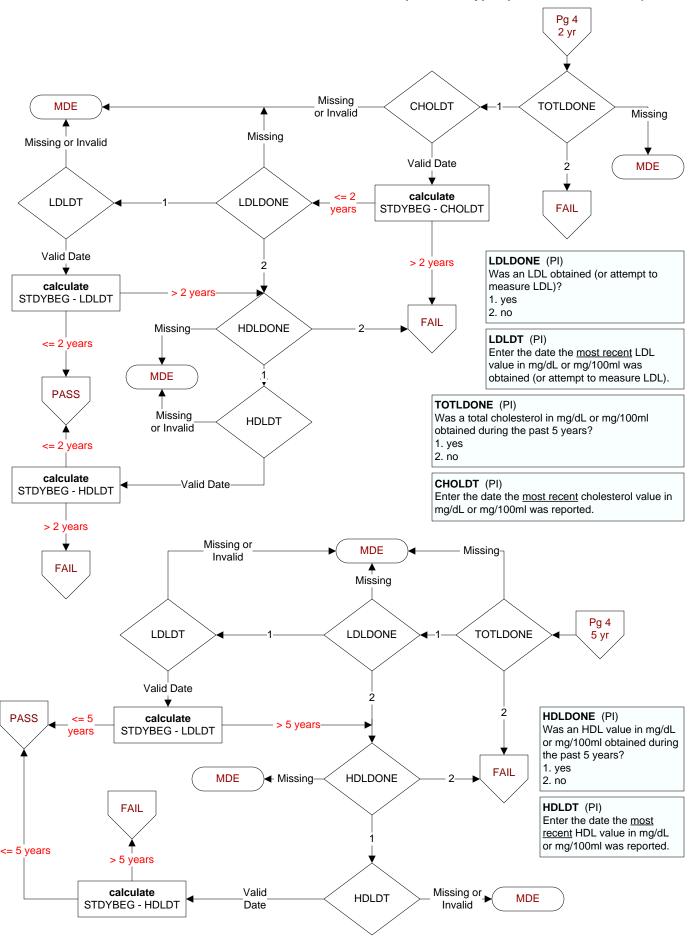

# LIPIDT (Shared)

Enter the report date of the <u>most recent</u> lipid profile that included all components obtained during the past five years.