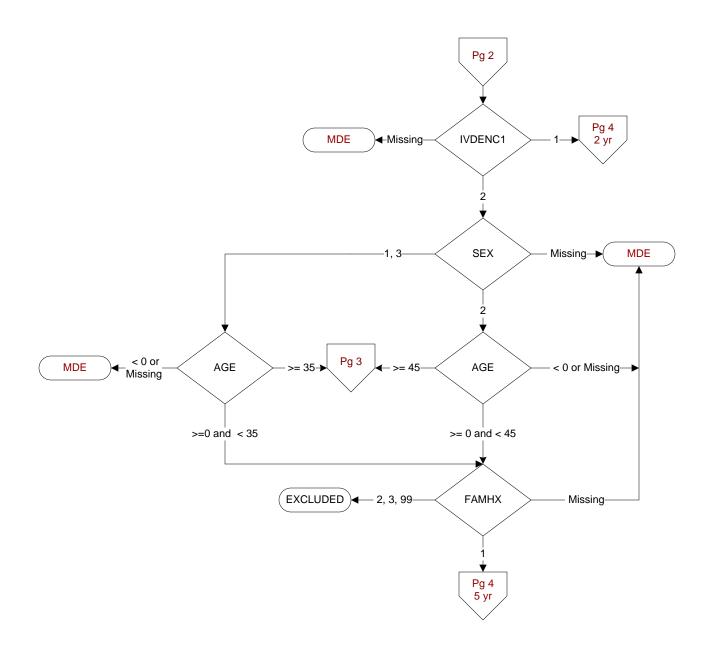

# IVDENC1 (Validation)

Within the past year is there documentation the patient had an outpatient or acute inpatient encounter with a documented diagnosis of ischemic vascular disease (IVD)?

1. Yes

2. No

#### **FAMHX** (Validation)

Does the record document any one of the following:

- patient has a family history of coronary events occurring prior to age 45
- patient's father or other male first-degree relative had a definite MI or sudden death before age 55
- patient's mother or other female first-degree relative had a definite MI or sudden death before age 65
- 99. none of these factors documented

#### AG

Calculated field (NEXUSDT - BIRTHDT).

## SEX (Validation)

Patient's gender

- 1. male
- 2. female
- 3. unknown