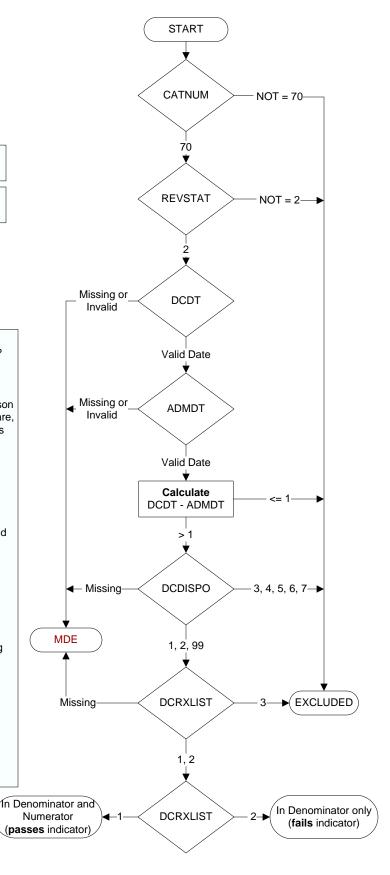

#### **CATNUM**

Sample Cohort (rcvd on pull list) 70. Global Measures

#### **REVSTAT**

**REVIEW STATUS (not abstracted)** 

- 0. Abstraction has not begun
- 1. Abstraction in progress
- 2. Abstraction completed w/o errors
- 3. TVG failure (exclusion)
- 4. Record contains missing required answers
- 5. Administrative exclusion from all measures

**ADMDT** (GM) Admission date:

DCDT (GM)

Discharge date:

## **DCRXLIST** (IP MedRec)

At the time of discharge, is there documentation that a written list of the reconciled discharge medications was provided to the patient/caregiver?

- 1. Yes
- 2. No
- 3. Documented medications were not prescribed at discharge

### DCDISPO (GM)

What was the patient's discharge disposition on the day of discharge?

- 1. Home
- -- Assisted Living Facilities (ALFs) includes assisted living care at nursing home facility
- -- Court/Law Enforcement includes detention facilities, jails, and prison
- -- Home includes board and care, domiciliary, foster or residential care, group or personal care homes, retirement communities, and homeless shelters
- -- Home with Home Health Services
- -- Outpatient Services including outpatient procedures at another hospital, outpatient Chemical Dependency Programs and Partial Hospitalization
- 2. Hospice Home (or other home settings as listed in #1 above)
- 3. Hospice Health Care Facility
- -- General Inpatient and Respite, Residential and Skilled Facilities, and Other Health Care Facilities
- 4. Acute Care Facility
- -- Acute Short Term General and Critical Access Hospitals
- -- Cancer and Children's Hospitals
- -- Department of Defense and Veteran's Administration Hospitals
- 5. Other Health Care Facility
- -- Extended or Immediate Care Facility (ECF/ICF)
- -- Long Term Acute Care Hospital (LTACH)
- -- Nursing Home or Facility including Veteran's Administration Nursing Facility
- -- Psychiatric Hospital or Psychiatric Unit of a Hospital
- -- Rehabilitation Facility including Inpatient Rehabilitation Facility/ Hospital or Rehabilitation Unit of a Hospital
- -- Skilled Nursing Facility (SNF), Sub-Acute Care or Swing Bed
- -- Transitional Care Unit (TCU)
- -- Veteran's Home
- 6. Expired
- 7. Left Against Medical Advice/AMA
- 99. Not documented or unable to determine

MDE = Missing or Invalid Data Exclusion (data error)