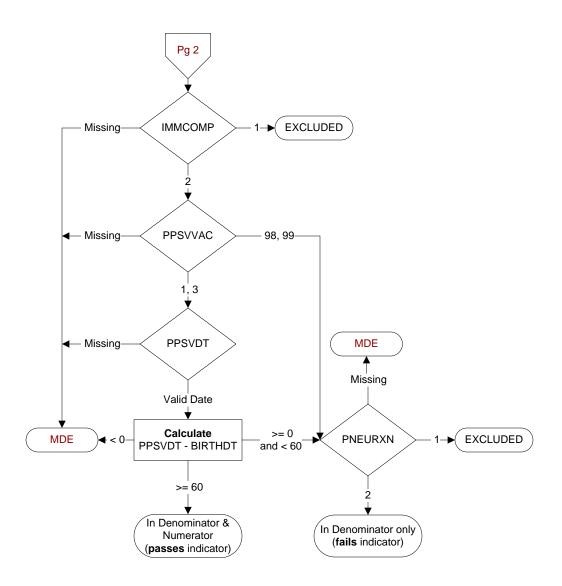

## IMMCOMP (PI Module)

At any time in the patient's history through (computer to display stdyend) is there documentation of any of the following in the medical record?

- · Immunocompromising conditions
- Anatomic or functional asplenia
- Sickle cell disease and HB-S disease
- Cerebrospinal fluid leak(s)
- Cochlear implant(s)
- 1. Yes
- 2. No

## PPSVVAC (PI Module)

At any time, not later than the study end date, did the veteran receive the **PPSV23** (or pneumococcal) vaccination, either as an inpatient or outpatient?

- 1. received PPSV23 (or pneumococcal) vaccination from VHA
- 3. received **PPSV23** (or pneumococcal) vaccination from private sector provider
- 98. patient refused **PPSV23** (or pneumococcal) vaccination 99. no documentation patient received **PPSV23** (or pneumococcal) vaccination

## PPSVDT (PI Module)

Enter the date of the **PPSV23** (or pneumococcal) vaccination.

### PNEURXN (PI Module)

Is there documentation in the medical record of a prior anaphylactic reaction to a pneumococcal vaccine?

- 1. Yes
- 2. No