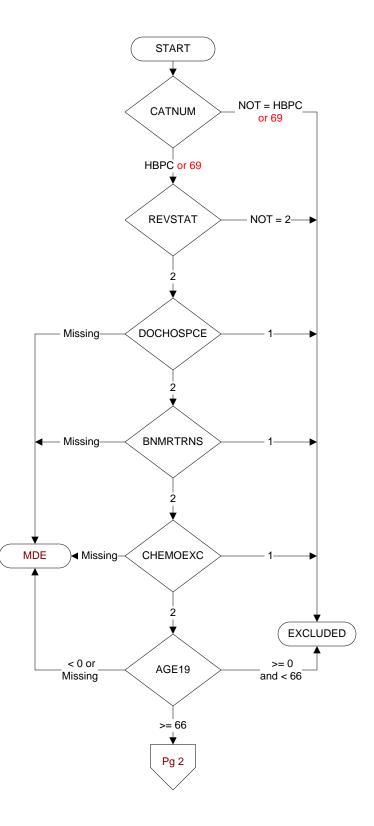

### **CATNUM**

Sample category

HBPC - Home Based Primary Care

### **REVSTAT**

REVIEW STATUS (not abstracted)

- 0. Abstraction has not begun
- 1. Abstraction in progress
- 2. Abstraction completed w/o errors
- 3. TVG failure (exclusion)
- 4. Record contains missing required answers
- 5. Administrative exclusion from all measures

### **DOCHOSPCE**

Is one of the following documented in the medical record?

- The patient is enrolled in a VHA or community-based Hospice program
- The patient has a diagnosis of cancer of the liver, pancreas or esophagus
- On the problem list it is documented the patient's life expectancy is less than 6 months
- 1. Yes
- 2. No

# **BNMRTRNS**

Is there documentation in the medical record the patient had a bone marrow transplant during the past year?

- 1. Yes
- 2. No

### CHEMOEXC

Is there documentation in the medical record the patient received chemotherapy during the past year?

- 1. Yes
- 2. No

### AGE19

Calculated field (01/01/19 - BIRTHDT).

MDE = Missing or Invalid Data Exclusion (data error)