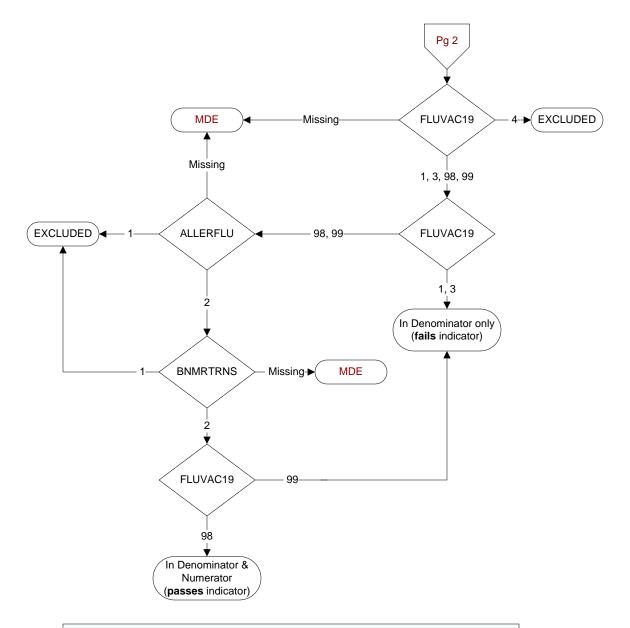

## FLUVAC19

During the period from (computer display 7/01/2019 to (pulldt or <= stdyend if stdyend > pulldt)), did the patient receive influenza vaccination?

- received vaccination from VHA
- 3. received vaccination from private sector provider
- 4. patient's only visitencounter during immunization period preceded availability of vaccine 98. patient refused vaccination
- 99. no documentation patient received vaccination

### **ALLERFLU**

Is one of the following documented in the medical record?

- Previous severe allergic reaction to any component of the influenza vaccine, or after a previous dose of any influenza vaccine
- · History of Guillain-Barre Syndrome
- 1. Yes
- 2. No

## **BNMRTRNS**

Is there documentation in the medical record the patient had a bone marrow transplant during the past year?

- 1. Yes
- 2. No