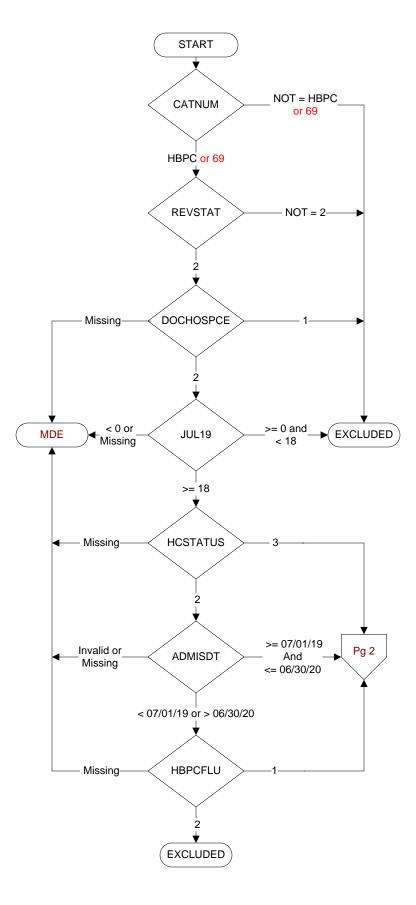

# CATNUM

Sample cohort

HBPC - Home Based Primary Care

### REVSTAT

**REVIEW STATUS (not abstracted)** 

- 0. Abstraction has not begun
- 1. Abstraction in progress
- 2. Abstraction completed w/o errors
- 3. TVG failure (exclusion)
- 4. Record contains missing required answers
- 5. Administrative Exclusion

#### **DOCHOSPCE**

Is one of the following documented in the medical record?

- The patient is enrolled in a VHA or community-based Hospice program
- The patient has a diagnosis of cancer of the liver, pancreas, or esophagus
- On the problem list it is documented the patient's life expectancy is less than 6 months
- 1. Yes
- 2. No

# **HCSTATUS (HBPC)**

Counting from the most recent HBPC encounter within the study interval, enter the patient's status in regard to HBPC admission:

- 2. HBPC admission greater than or equal to 30 days but less than or equal to 1 year  $\,$
- 3. HBPC admission greater than one year (>365 days from the admission date)

## ADMISDT (HBPC)

Enter the HBPC admission date. Admission date is date of the progress note documenting admission.

#### HBPCFLU (HBPC)

Was the patient enrolled in HBPC during the timeframe from 7/01/2019 to 6/30/2020?

- 1. Yes
- 2. No

### JUL19

Calculated field (07/01/19 - BIRTHDT).

MDE = Missing or Invalid Data Exclusion (data error)