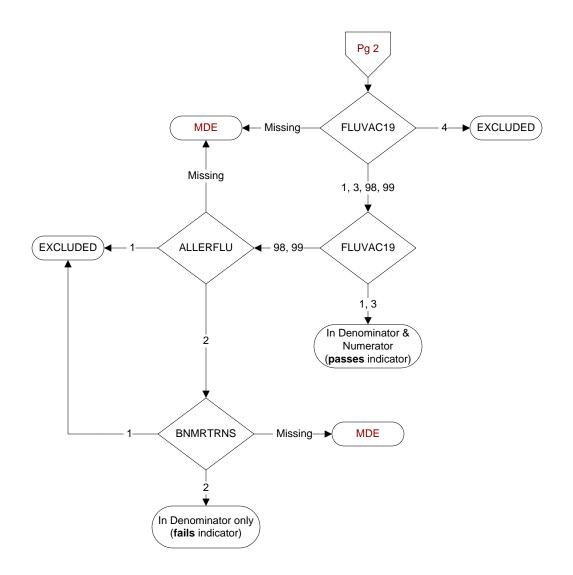

# FLUVAC19

During the period from (computer display 7/01/2019 to (pulldt or <= stdyend if stdyend > pulldt)), did the patient receive influenza vaccination?

- 1. received vaccination from VHA
- 3. received vaccination from private sector provider
- 4. patient's only visitencounter during immunization period preceded availability of vaccine 98. patient refused vaccination
- 99. no documentation patient received vaccination

# **ALLERFLU**

Is one of the following documented in the medical record?

- Previous severe allergic reaction to any component of the influenza vaccine, or after a previous dose of any influenza vaccine
- · History of Guillain-Barre Syndrome
- 1. Yes
- 2. No

#### **BNMRTRNS**

Is there documentation in the medical record the patient had a bone marrow transplant during the past year?

- 1. Yes
- 2. No