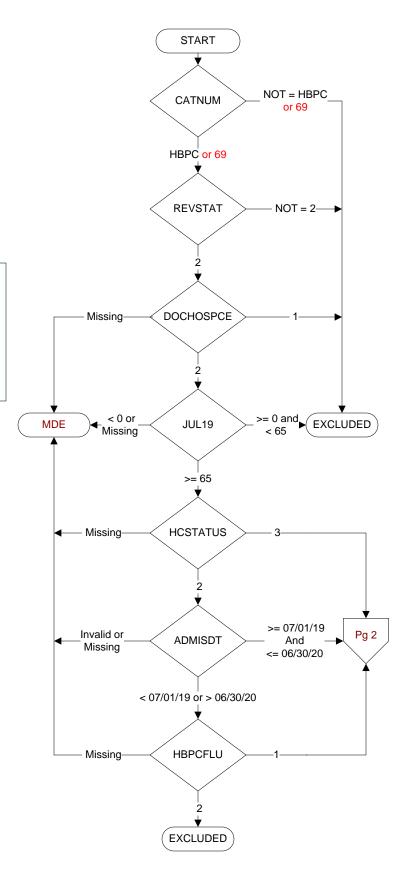

# CATNUM

Sample cohort

HBPC - Home Based Primary Care

#### **REVSTAT**

REVIEW STATUS (not abstracted)

- 0. Abstraction has not begun
- 1. Abstraction in progress
- 2. Abstraction completed w/o errors
- 3. TVG failure (exclusion)
- 4. Record contains missing required answers
- 5. Administrative Exclusion

#### **DOCHOSPCE**

Is one of the following documented in the medical record?

- The patient is enrolled in a VHA or community-based Hospice program
- The patient has a diagnosis of cancer of the liver, pancreas, or esophagus
- On the problem list it is documented the patient's life expectancy is less than 6 months
- 1. Yes
- 2. No

# **HCSTATUS (HBPC)**

Counting from the most recent HBPC encounter within the study interval, enter the patient's status in regard to HBPC admission:

- 2. HBPC admission greater than or equal to 30 days but less than or equal to 1 year
- 3. HBPC admission greater than one year (>365 days from the admission date)

# ADMISDT (HBPC)

Enter the HBPC admission date. Admission date is date of the progress note documenting admission.

### HBPCFLU (HBPC)

Was the patient enrolled in HBPC during the timeframe from 7/01/2019 to 6/30/2020?

- 1. Yes
- 2. No

#### JUL19

Calculated field (07/01/19 - BIRTHDT).

MDE = Missing or Invalid Data Exclusion (data error)