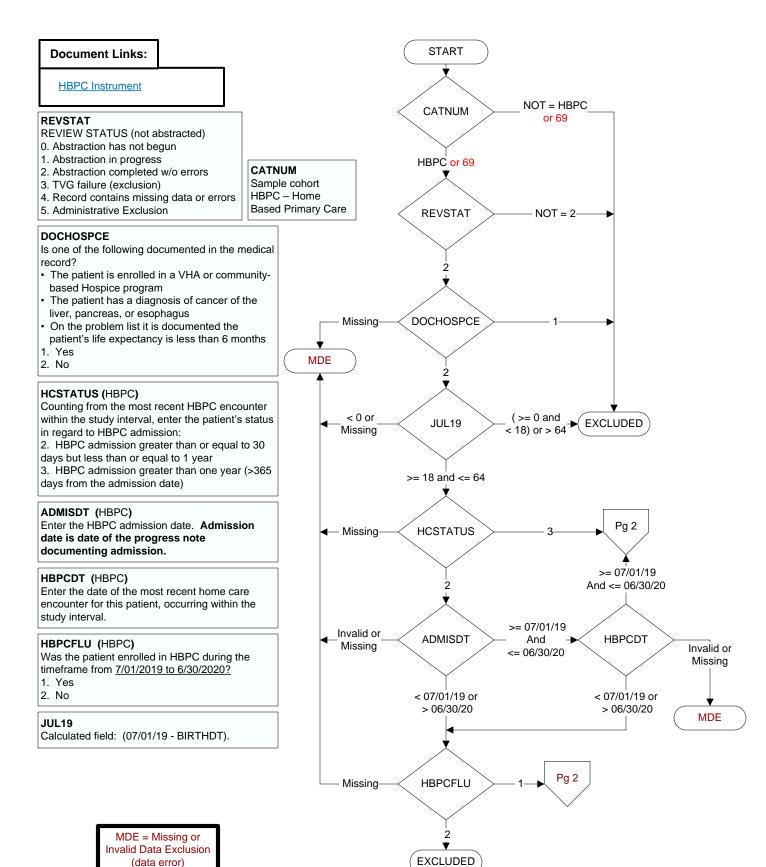

**BNMRTRNS** 

## FLUVAC19

During the period from (computer display 7/01/2019 to (pulldt or <= stdyend if stdyend > pulldt)), did the patient receive influenza vaccination?

- 1. received vaccination from VHA
- 3. received vaccination from private sector provider
- 4. patient's only visitencounter during immunization period preceded availability of vaccine
- 98. patient refused vaccination
- 99. no documentation patient received vaccination

## ALLERFLU

Is one of the following documented in the medical record?

Is there documentation in the • Previous severe allergic reaction to any component of the medical record the patient had influenza vaccine, or after a previous dose of any influenza a bone marrow transplant vaccine during the past year? History of Guillain-Barre Syndrome 1. Ye