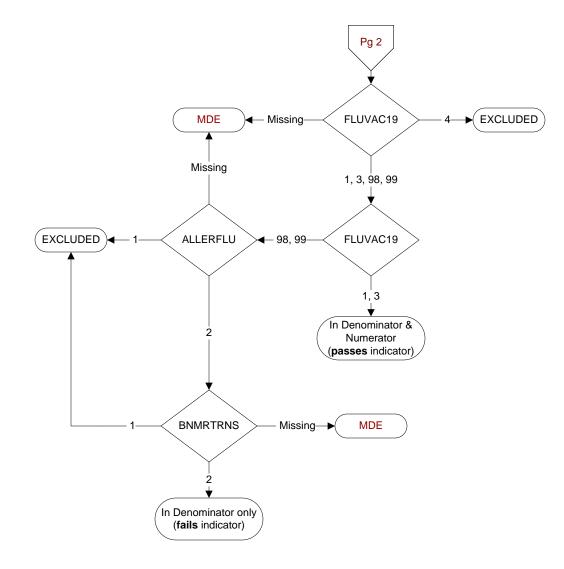

**BNMRTRNS** 

## FLUVAC19

During the period from (computer display 7/01/2019 to (pulldt or <= stdyend if stdyend > pulldt)), did the patient receive influenza vaccination?

- 1. received vaccination from VHA
- 3. received vaccination from private sector provider
- 4. patient's only visitencounter during immunization period preceded availability of vaccine
- 98. patient refused vaccination
- 99. no documentation patient received vaccination

## ALLERFLU

Is one of the following documented in the medical record?

Is there documentation in the • Previous severe allergic reaction to any component of the medical record the patient had influenza vaccine, or after a previous dose of any influenza a bone marrow transplant vaccine during the past year? History of Guillain-Barre Syndrome 1. Yes 1. Yes 2. No 2. No