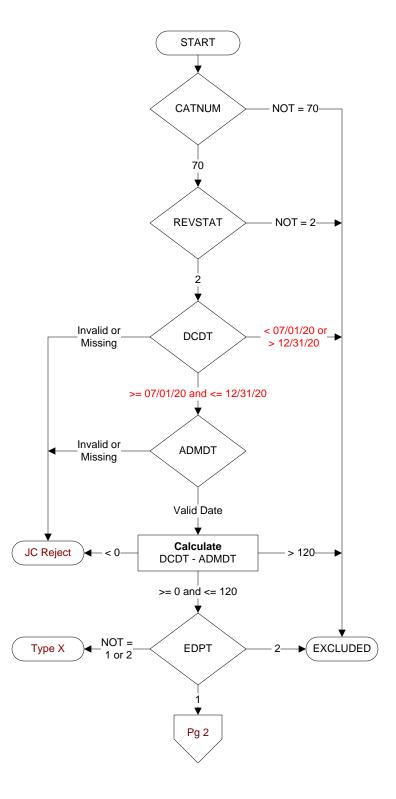

## **Document Links:**

**Global Measures Instrument** 

CATNUM (rcvd on pull list)

Sample category number

70 = Global Measures

# **REVSTAT**

REVIEW STATUS (not abstracted)

- 0. Abstraction has not begun
- 1. Abstraction in progress
- 2. Abstraction completed w/o errors
- 3. TVG failure (exclusion)
- 4. Record contains missing required answers (error record)
- 5. Administrative exclusion from all measures

### **DCDT**

Discharge date.

### **ADMDT**

Admission date:

# **EDPT**

Did the patient receive care/services in the Emergency Department of this VAMC?

- 1. Yes
- 2. No

Enter the earliest documented date of the decision to admit the patient by the physician/APN/PA.