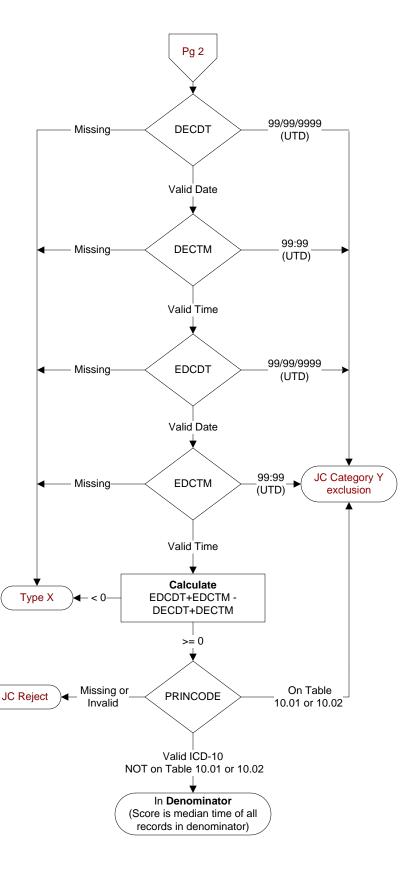

#### DECTM

Enter the earliest documented time of the decision to admit the patient by the physician/APN/PA.

#### EDCDT

Enter the date the patient departed from the emergency room.

# **EDCTM**

Enter the time the patient departed from the emergency room.

### **PRINCODE**

Enter the ICD-10-CM principal diagnosis code.