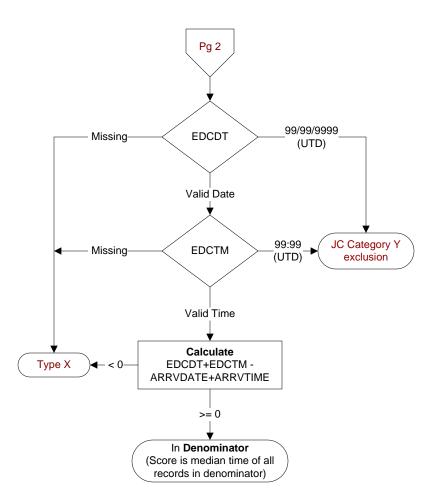

# ARRVTIME (Global Measures)

Enter the <u>earliest</u> documented time the patient arrived at acute care at this VAMC.

**EDCDT** (Global Measures) Enter the date the patient departed from the emergency room.

**EDCTM** (Global Measures) Enter the time the patient departed from the emergency room.