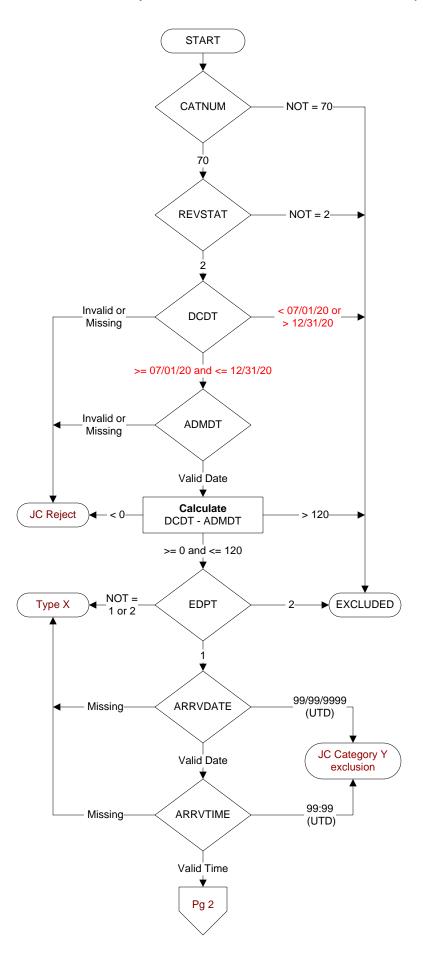

### **Document Links:**

**Global Measures Instrument** 

**CATNUM** (rcvd on pull list) Sample category number 70 = Global Measures

#### **REVSTAT**

REVIEW STATUS (not abstracted)

- 0. Abstraction has not begun
- 1. Abstraction in progress
- 2. Abstraction completed w/o errors
- 3. TVG failure (exclusion)
- 4. Record contains missing data (error record)
- 5. Administrative exclusion from all measures

# DCDT (Global Measures)

Discharge date.

## **ADMDT** (Global Measures)

Admission date:

### EDPT (Global Measures)

Did the patient receive care/services in the Emergency Department of this VAMC?

- 1. Yes
- 2. No

#### ARRVDATE (Global Measures)

Enter the <u>earliest</u> documented date the patient arrived at acute care at this VAMC.

# ARRVTIME (Global Measures)

Enter the <u>earliest</u> documented time the patient arrived at acute care at this VAMC.

**EDCDT** (Global Measures) Enter the date the patient departed from the emergency room.