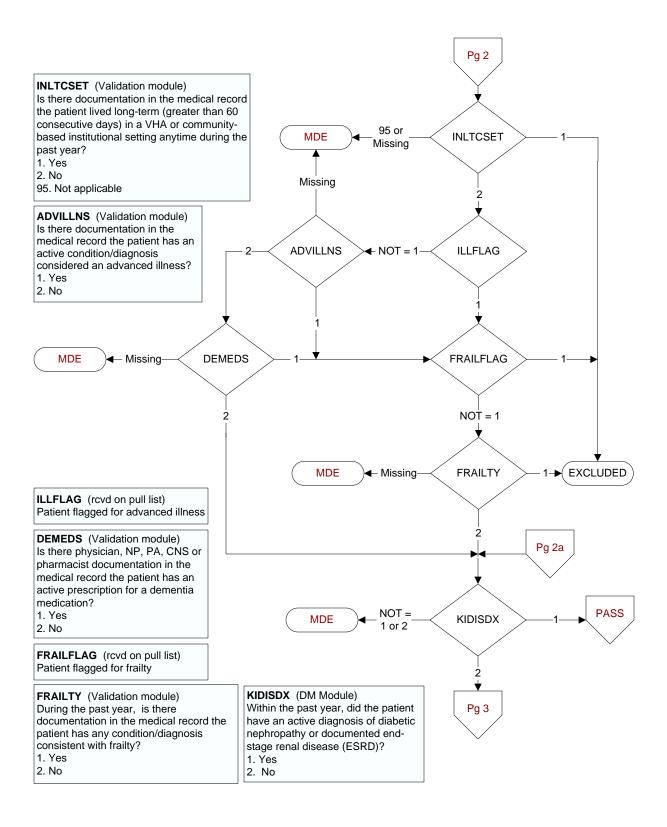

# RNLTRANS (DM Module) Is there documentation the patient had renal (kidney) transplantation?

1. Yes

2. No

# **SEENEPH** (DM Module) Within the past year, was the patient seen at any time by a nephrologist?

1. Yes 2. No

## PROTINYR (Shared Module)

Within the past year, was a urinalysis for protein done?

- 1. Yes
- 2. No
- 98. Patient refused urinalysis test

#### MICROALBN (Shared Module)

Was a urine test for microalbuminuria performed within the past year?

- 1. Yes
- 2. No
- 98. Patient refused microalbuminuria test

### ACERX (Shared Module)

At the most recent outpatient visit, was an angiotensin converting enzyme inhibitor (ACEI) included in the patient's current medications?

Examples of ACEI medications include, but are not limited to:

- enalapril
- captopril
- lisinopril
- benazepril
- ramipril
- · combinations of ACEI with hydrochlorothiazide
- 1. Yes
- 2. No

#### ARBRX (Shared Module)

At the most recent outpatient visit, was an angiotensin II receptor antagonist (ARB or AIIRA) included in the patient's current medications?

**PASS** 

# Examples of ARB medications include, but are not limited to:

- candesartan
- eprosartan
- irbesartan
- losartan
- valsartan
- · combinations of ARB with hydrochlorothiazide
- 1. Yes
- 2. No
- 95. Not applicable