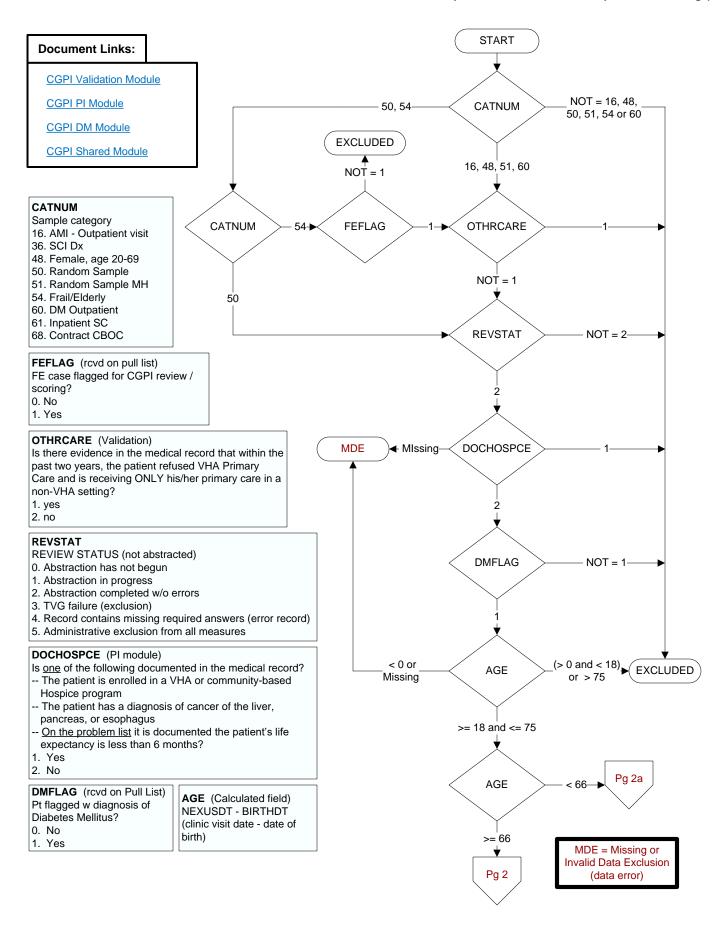

# RNLTRANS (DM Module) Is there documentation the patient had renal (kidney) transplantation?

1. Yes

2. No

# **SEENEPH** (DM Module) Within the past year, was the patient seen at any time by a nephrologist?

1. Yes 2. No

## PROTINYR (Shared Module)

Within the past year, was a urinalysis for protein done?

- 1. Yes
- 2. No
- 98. Patient refused urinalysis test

#### MICROALBN (Shared Module)

Was a urine test for microalbuminuria performed within the past year?

- 1. Yes
- 2. No
- 98. Patient refused microalbuminuria test

### ACERX (Shared Module)

At the most recent outpatient visit, was an angiotensin converting enzyme inhibitor (ACEI) included in the patient's current medications?

Examples of ACEI medications include, but are not limited to:

- enalapril
- captopril
- lisinopril
- benazepril
- ramipril
- · combinations of ACEI with hydrochlorothiazide
- 1. Yes
- 2. No

#### ARBRX (Shared Module)

At the most recent outpatient visit, was an angiotensin II receptor antagonist (ARB or AIIRA) included in the patient's current medications?

**PASS** 

# Examples of ARB medications include, but are not limited to:

- candesartan
- eprosartan
- irbesartan
- losartan
- valsartan
- · combinations of ARB with hydrochlorothiazide
- 1. Yes
- 2. No
- 95. Not applicable