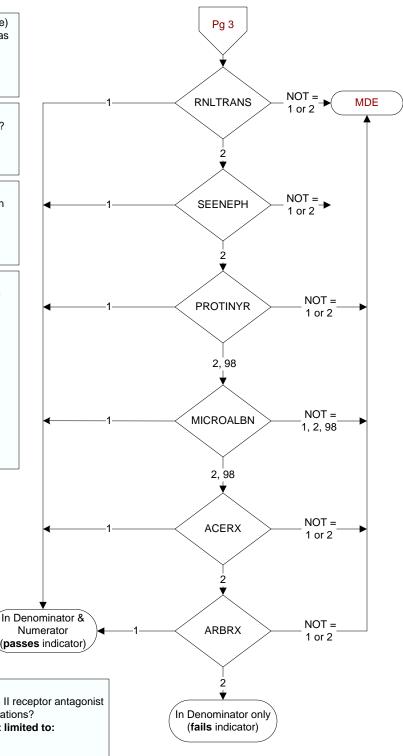

# RNLTRANS (DM Module) Is there documentation the patient had renal (kidney) transplantation?

1. Yes

2. No

# **SEENEPH** (DM Module) Within the past year, was the patient seen at any time by a nephrologist?

1. Yes 2. No

## PROTINYR (Shared Module)

Within the past year, was a urinalysis for protein done?

- 1. Yes
- 2. No
- 98. Patient refused urinalysis test

#### MICROALBN (Shared Module)

Was a urine test for microalbuminuria performed within the past year?

- 1. Yes
- 2. No
- 98. Patient refused microalbuminuria test

### ACERX (Shared Module)

At the most recent outpatient visit, was an angiotensin converting enzyme inhibitor (ACEI) included in the patient's current medications?

Examples of ACEI medications include, but are not limited to:

- enalapril
- captopril
- lisinopril
- benazepril
- ramipril
- · combinations of ACEI with hydrochlorothiazide
- 1. Yes
- 2. No

#### ARBRX (Shared Module)

At the most recent outpatient visit, was an angiotensin II receptor antagonist (ARB or AIIRA) included in the patient's current medications?

**PASS** 

# Examples of ARB medications include, but are not limited to:

- candesartan
- eprosartan
- irbesartan
- losartan
- valsartan
- · combinations of ARB with hydrochlorothiazide
- 1. Yes
- 2. No
- 95. Not applicable