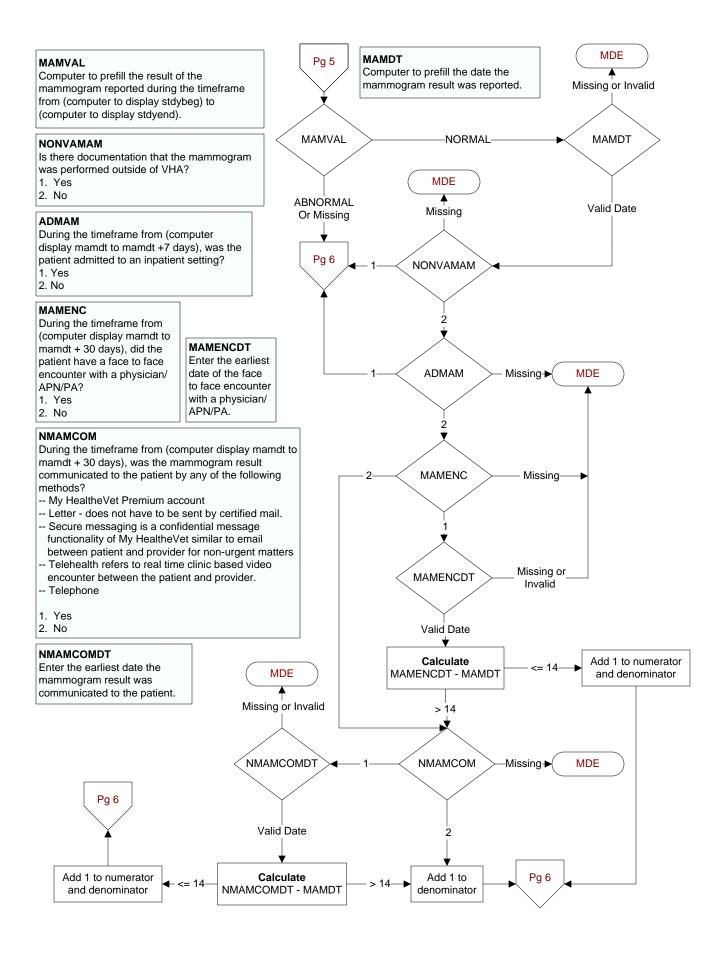

# NFOBTCOM

During the timeframe from (computer display fobtdt to fobtdt + 30 days), was the FOBT/FIT result communicated to the patient by any of the following methods?

- -- My HealtheVet Premium account
- -- Letter does not have to be sent by certified mail.
- Secure messaging is a confidential message functionality of My HealtheVet similar to email between patient and provider for nonurgent matters
- -- Telehealth refers to real time clinic based video encounter between the patient and provider.
- -- Telephone
- 1. Yes
- 2. No

#### NFOBTCOMDT

Enter the **earliest** date the FOBT/FIT result was communicated to the patient.