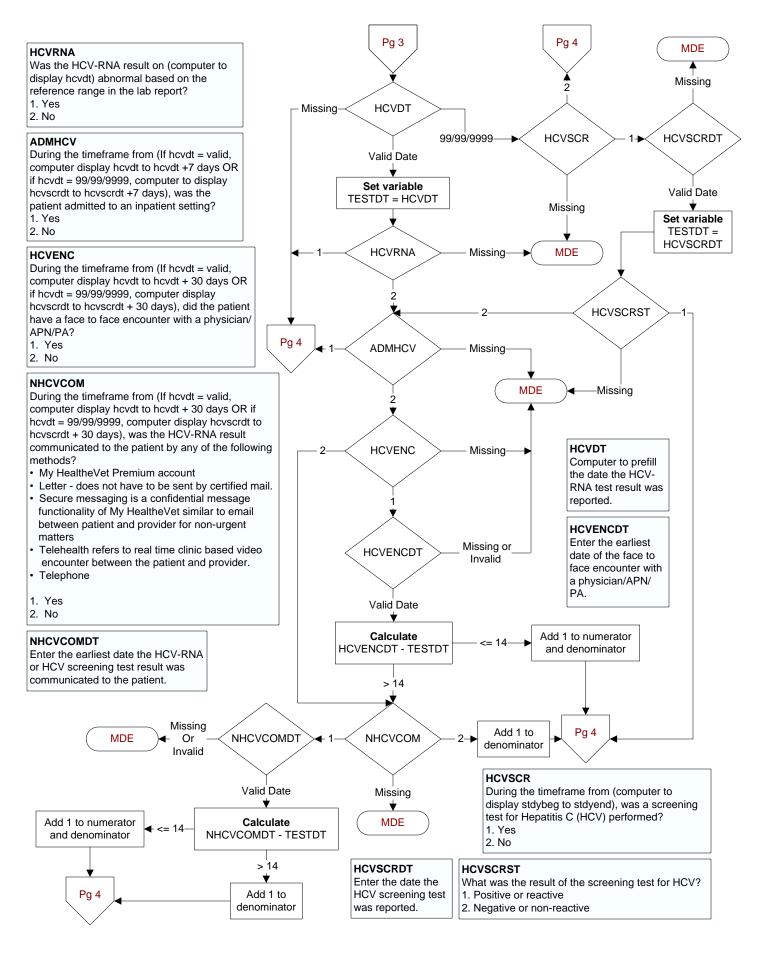

# NFOBTCOM

During the timeframe from (computer display fobtdt to fobtdt + 30 days), was the FOBT/FIT result communicated to the patient by any of the following methods?

- -- My HealtheVet Premium account
- -- Letter does not have to be sent by certified mail.
- Secure messaging is a confidential message functionality of My HealtheVet similar to email between patient and provider for nonurgent matters
- -- Telehealth refers to real time clinic based video encounter between the patient and provider.
- -- Telephone
- 1. Yes
- 2. No

#### NFOBTCOMDT

Enter the **earliest** date the FOBT/FIT result was communicated to the patient.













### CTR20 - 4q20 - % of Normal Test Results Compliant with Directive

Pg 10



## PAPENC

During the timeframe from (if hpvtest = 1 and hpvdt > paprptdt, computer display hpvdt to hpvdt + 30 days; else paprptdt tp paprptdt +30 days), did the patient have a face to face encounter with a physician/ APN/PA?

- 1. Yes
- 2. No

### PAPENCDT

Enter the earliest date of the face to face encounter with a physician/APN/PA.

#### NPAPCOMDT

Enter the **earliest** date the Pap result was communicated to the patient.

### NPAPCOM

During the timeframe from (if hpvtest = 1 and hpvdt > paprptdt, computer display hpvdt to hpvdt + 30 days; else paprptdt tp paprptdt + 30 days), was the Pap result communicated to the patient by any of the following methods?

- My HealtheVet Premium account
- Let