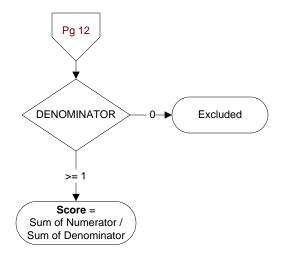

- 2. No

### PAPENCDT

Enter the earliest date of the face to face encounter with a physician/APN/PA.

#### NPAPCOMDT

Enter the **earliest** date the Pap result was communicated to the patient.

### NPAPCOM

During the timeframe from (if hpvtest = 1 and hpvdt > paprptdt, computer display hpvdt to hpvdt + 30 days; else paprptdt tp paprptdt + 30 days), was the Pap result communicated to the patient by any of the following methods?

- My HealtheVet Premium account
- Letter does not have to be sent by certified mail.

 Secure messaging is a confidential message functionality of My HealtheVet similar to email between patient and provider for non-urgent matters

- · Telehealth refers to real time clinic based video
- encounter between the patient and provider.
- Telephone
- 1. Yes
- 2. No