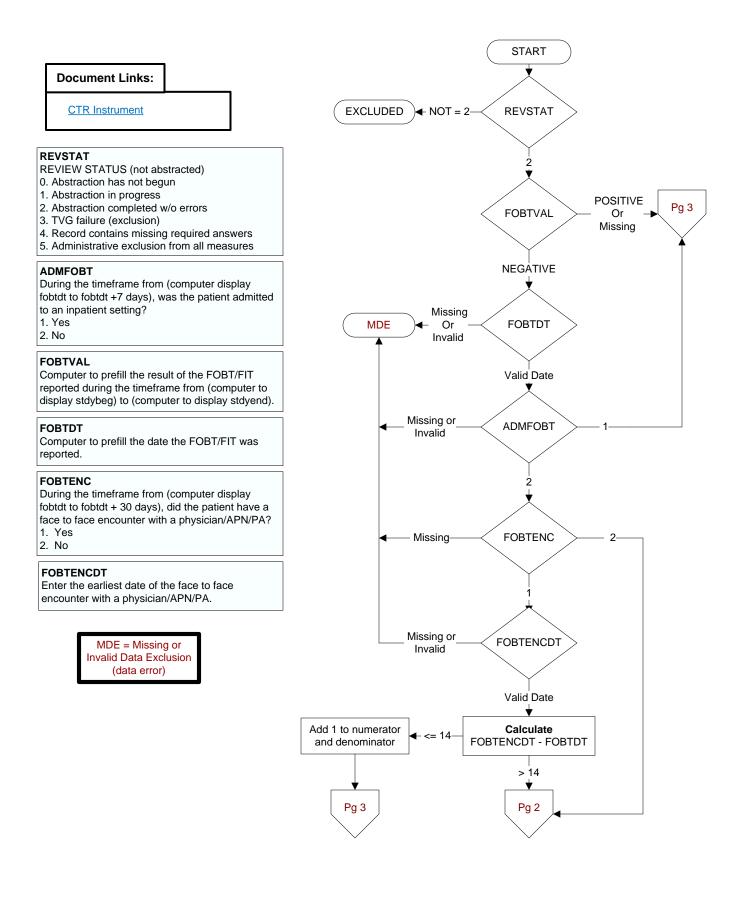

# NFOBTCOM

During the timeframe from (computer display fobtdt to fobtdt + 30 days), was the FOBT/FIT result communicated to the patient by any of the following methods?

- -- My HealtheVet Premium account
- -- Letter does not have to be sent by certified mail.
- Secure messaging is a confidential message functionality of My HealtheVet similar to email between patient and provider for nonurgent matters
- -- Telehealth refers to real time clinic based video encounter between the patient and provider.
- -- Telephone
- 1. Yes
- 2. No

#### NFOBTCOMDT

Enter the **earliest** date the FOBT/FIT result was communicated to the patient.