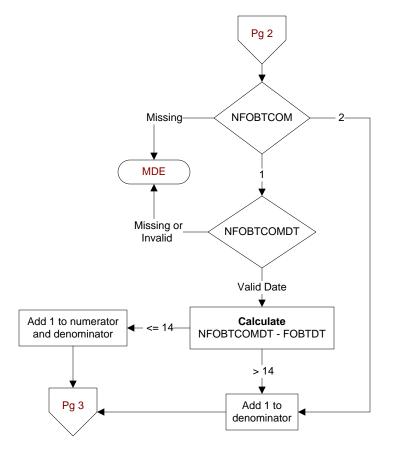

# NFOBTCOM

During the timeframe from (computer display fobtdt to fobtdt + 30 days), was the FOBT/FIT result communicated to the patient by any of the following methods?

- -- My HealtheVet Premium account
- -- Letter does not have to be sent by certified mail.
- Secure messaging is a confidential message functionality of My HealtheVet similar to email between patient and provider for nonurgent matters
- -- Telehealth refers to real time clinic based video encounter between the patient and provider.
- -- Telephone
- 1. Yes
- 2. No

#### NFOBTCOMDT

Enter the **earliest** date the FOBT/FIT result was communicated to the patient.