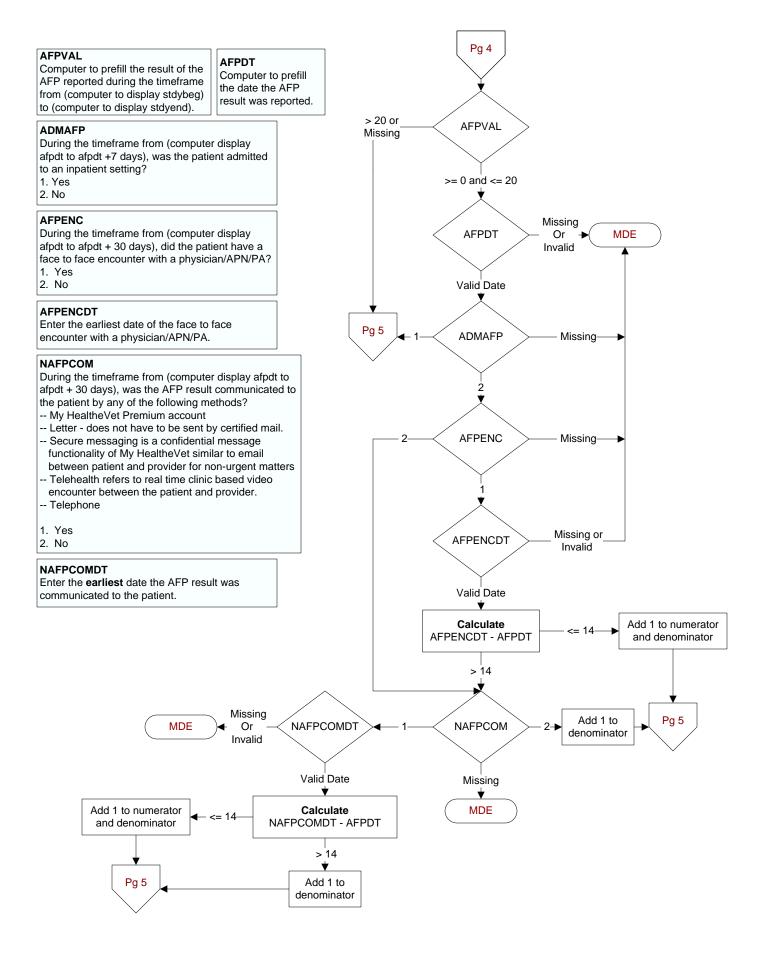

# NFOBTCOM

During the timeframe from (computer display fobtdt to fobtdt + 30 days), was the FOBT/FIT result communicated to the patient by any of the following methods?

- -- My HealtheVet Premium account
- -- Letter does not have to be sent by certified mail.
- Secure messaging is a confidential message functionality of My HealtheVet similar to email between patient and provider for nonurgent matters
- -- Telehealth refers to real time clinic based video encounter between the patient and provider.
- -- Telephone
- 1. Yes
- 2. No

#### NFOBTCOMDT

Enter the **earliest** date the FOBT/FIT result was communicated to the patient.













### CTR20 - 4q20 - % of Normal Test Results Compliant with Directive

Pg 10



## PAPENC

During the timeframe from (if hpvtest = 1 and hpvdt > paprptdt, computer display hpvdt to hpvdt + 30 days; else paprptdt tp paprptdt +30 days), did the patient have a face to face encounter with a physician/ APN/PA?

- 1. Yes
- 2. No

### PAPENCDT

Enter the earliest date of the face to face encounter with a physician/APN/PA.

#### NPAPCOMDT

Enter the **earliest** date the Pap result was communicated to the patient.

### NPAPCOM

During the timeframe from (if hpvtest = 1 and hpvdt > paprptdt, computer display hpvdt to hpvdt + 30 days; else paprptdt tp paprptdt + 30 days), was the Pap result communicated to the patient by any of the following methods?

- My HealtheVet Premium account
- Lette