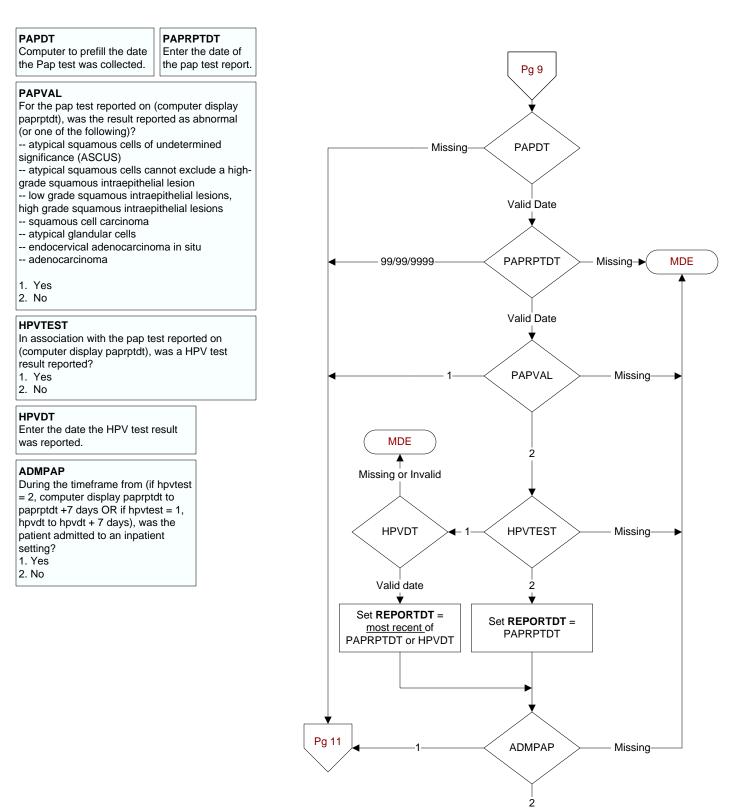

# NFOBTCOM

During the timeframe from (computer display fobtdt to fobtdt + 30 days), was the FOBT/FIT result communicated to the patient by any of the following methods?

- -- My HealtheVet Premium account
- -- Letter does not have to be sent by certified mail.
- Secure messaging is a confidential message functionality of My HealtheVet similar to email between patient and provider for nonurgent matters
- -- Telehealth refers to real time clinic based video encounter between the patient and provider.
- -- Telephone
- 1. Yes
- 2. No

#### NFOBTCOMDT

Enter the **earliest** date the FOBT/FIT result was communicated to the patient.













### CTR20 - 4q20 - % of Normal Test Results Compliant with Directive

Pg 10



## PAPENC

During the timeframe from (if hpvtest = 1 and hpvdt > paprptdt, computer display hpvdt to hpvdt + 30 days; else paprptdt tp paprptdt +30 days), did the patient have a face to face encounter with a physician/ APN/PA?

- 1. Yes
- 2. No

### PAPENCDT

Enter the earliest date of the face to face encounter with a physician/APN/PA.

#### NPAPCOMDT

Enter the **earliest** date the Pap result was communicated to the patient.

### NPAPCOM

During the timeframe from (if hpvtest = 1 and hpvdt > paprptdt, computer display hpvdt to hpvdt + 30 days; else paprptdt tp paprptdt + 30 days), was the Pap result communicated to the patient by any of the following methods?

- My HealtheVet Premium account
- Letter does not have to be sent by certified mail.

 Secure messaging is a confidential mess