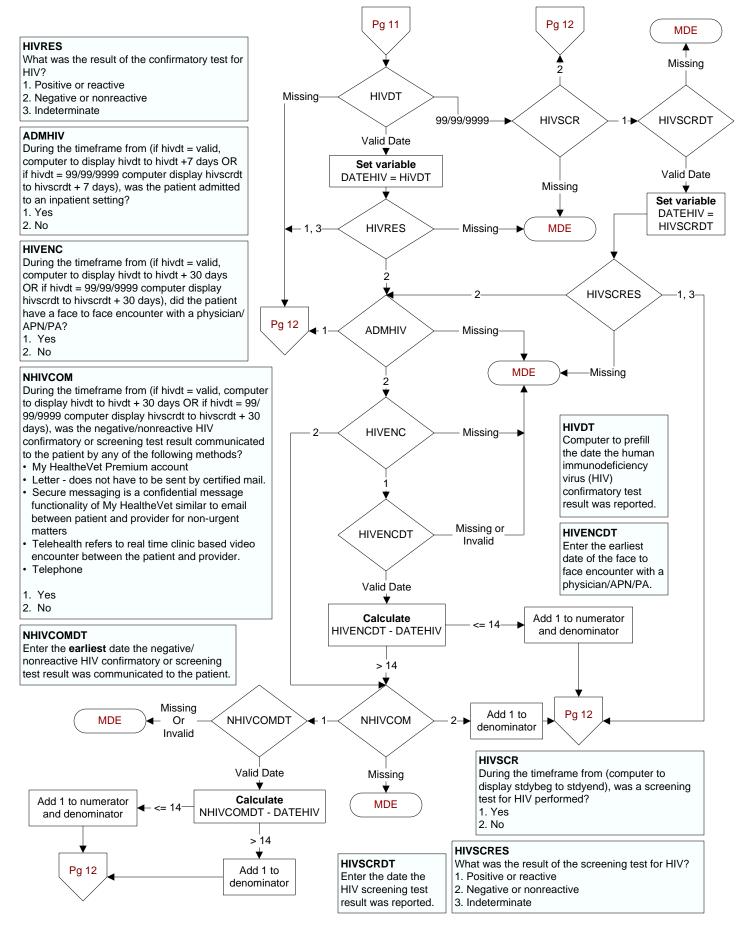

# NFOBTCOM

During the timeframe from (computer display fobtdt to fobtdt + 30 days), was the FOBT/FIT result communicated to the patient by any of the following methods?

- -- My HealtheVet Premium account
- -- Letter does not have to be sent by certified mail.
- Secure messaging is a confidential message functionality of My HealtheVet similar to email between patient and provider for nonurgent matters
- -- Telehealth refers to real time clinic based video encounter between the patient and provider.
- -- Telephone
- 1. Yes
- 2. No

#### NFOBTCOMDT

Enter the **earliest** date the FOBT/FIT result was communicated to the patient.