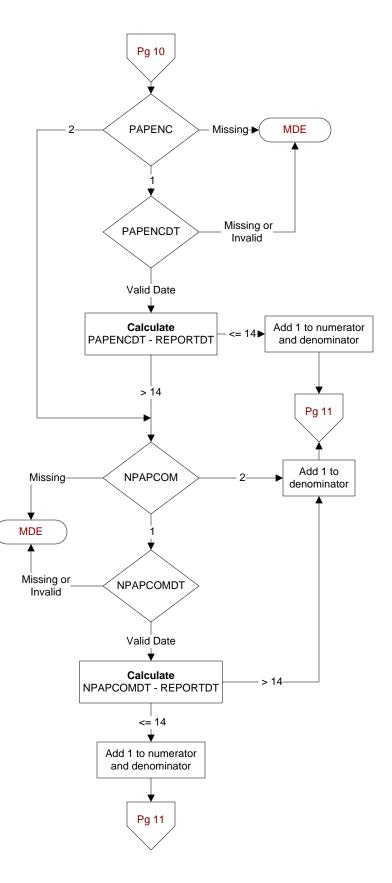

## PAPENC

During the timeframe from (if hpvtest = 1 and hpvdt > paprptdt, computer display hpvdt to hpvdt + 30 days; else paprptdt tp paprptdt +30 days), did the patient have a face to face encounter with a physician/ APN/PA?

- 1. Yes
- 2. No

### PAPENCDT

Enter the earliest date of the face to face encounter with a physician/APN/PA.

#### NPAPCOMDT

Enter the **earliest** date the Pap result was communicated to the patient.

### NPAPCOM

During the timeframe from (if hpvtest = 1 and hpvdt > paprptdt, computer display hpvdt to hpvdt + 30 days; else paprptdt tp paprptdt + 30 days), was the Pap result communicated to the patient by any of the following methods?

- My HealtheVet Premium account
- Letter does not have to be sent by certified mail.

 Secure messaging is a confidential message functionality of My HealtheVet similar to email between patient and provider for non-urgent matters

- · Telehealth refers to real time clinic based video
- encounter between the patient and provider.
- Telephone
- 1. Yes
- 2. No