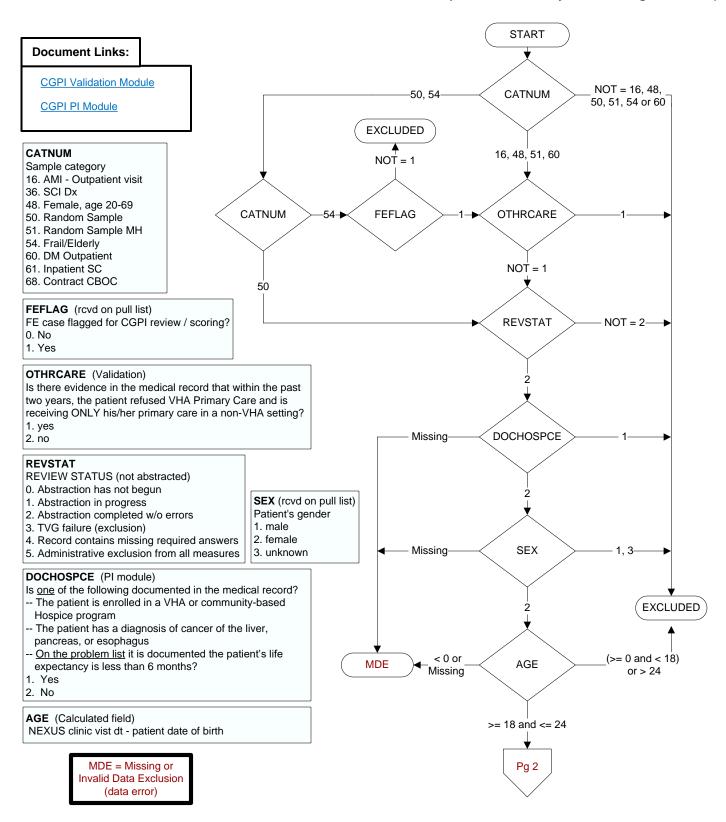

ANY = Missing

Or

ALL = 0

ALL = 0

Pg 2

SXACTV'

SXACTV2

SXACTV3

SXACTV4

SXACTV99

NONE = Missing and ANY = -1

SXACTV99

0

SXACTV1 SXACTV2

SXACTV3

Is there documentation in the medical record of any of the following during the past year?

Indicate all that apply:

**SXACTV1**. Prescription for contraceptives

SXACTV2. Pregnancy

SXACTV3. Documentation the patient is sexually active

**SXACTV4**. Pregnancy test performed

**SXACTV99.** None of the above documented during the past year

-1 = Yes

0 = No

## CHLAMTST (PI)

Does the medical record contain the report of a chlamydia test performed for this patient within the past year?

- 1. Chlamydia test performed by VHA
- 3. Chlamydia test performed by private sector provider
- 98. Patient refused all chlamydia tests
- 99. No docu