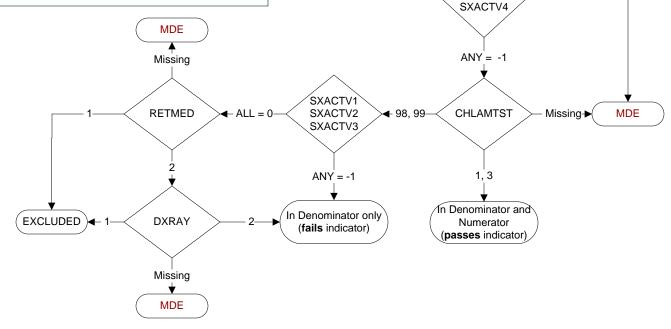

ANY = Missing

Or

ALL = 0

ALL = 0

Pg 2

SXACTV'

SXACTV2

SXACTV3

SXACTV4

SXACTV99

NONE = Missing and ANY = -1

SXACTV99

0

SXACTV1 SXACTV2

SXACTV3

Is there documentation in the medical record of any of the following during the past year?

Indicate all that apply:

**SXACTV1**. Prescription for contraceptives

SXACTV2. Pregnancy

SXACTV3. Documentation the patient is sexually active

**SXACTV4**. Pregnancy test performed

**SXACTV99.** None of the above documented during the past year

-1 = Yes

0 = No

## CHLAMTST (PI)

Does the medical record contain the report of a chlamydia test performed for this patient within the past year?

- 1. Chlamydia test performed by VHA
- 3. Chlamydia test performed by private sector provider
- 98. Patient refused all chlamydia tests
- 99. No documentation a chlamydia test was performed

## RETMED (PI)

During the time frame from (computer to enter prgtstdt to prgtstdt + 6 days) is there documentation of a prescription for a retinoid medication?

- 1. Yes
- 2. No

EXCLUDED

## DXRAY (PI)

During the time frame from (computer to enter prgtstdt to prgtstdt + 6 days) is there documentation of a diagnostic x-ray performed?

- 1. Yes
- 2. No