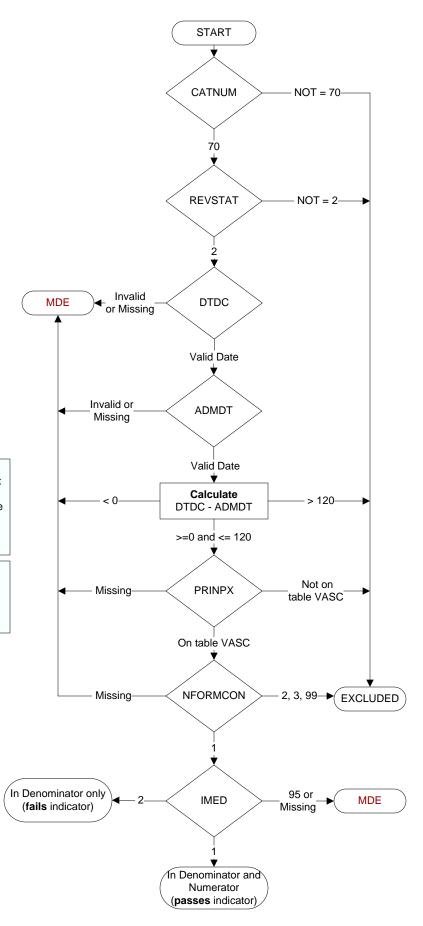

# **Document Links:**

**Global Measures Instrument** 

**CATNUM** (rcvd on pull list) Sample category number

70 = Global Measures

#### REVSTAT

REVIEW STATUS (not abstracted)

- 0. Abstraction has not begun
- 1. Abstraction in progress
- 2. Abstraction completed w/o errors
- 3. TVG failure (exclusion)
- 4. Record contains missing required answers
- 5. Administrative exclusion from all measures

# DTDC (GM)

Discharge Date

### ADMDT (GM)

**Admission Date** 

#### PRINPX (GM)

Enter the ICD-10-PCS principal procedure code and date the procedure was performed

## NFORMCON (GM)

Does the medical record contain an informed consent form that is dated 0 – 60 days prior to the procedure?

- 1. contains form dated 0 60 days prior to procedure
- 2. contains form but dates outside parameters
- 3. contains form, not dated
- 99. no informed consent form in medical record

#### IMED (GM)

Was iMedConsent used to create the consent form?

- 1. yes
- 2. no
- 95. not applicable

MDE = Missing or Invalid Data Exclusion (data error)