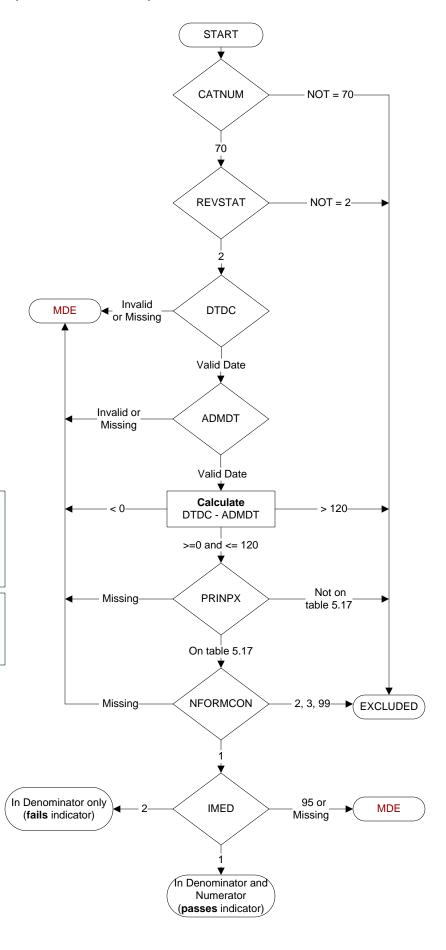

# **Document Links:**

**Global Measures Instrument** 

CATNUM (rcvd on pull list) Sample category number 70 = Global Measures

#### **REVSTAT**

**REVIEW STATUS (not abstracted)** 

- 0. Abstraction has not begun
- 1. Abstraction in progress
- 2. Abstraction completed w/o errors
- 3. TVG failure (exclusion)
- 4. Record contains missing required answers
- 5. Administrative exclusion from all measures

**DTDC** (GM) Discharge Date

**ADMDT** (GM) Admission Date

### PRINPX (GM)

Enter the ICD-10-PCS principal procedure code and date the procedure was performed

## NFORMCON (GM)

Does the medical record contain an informed consent form that is dated 0-60 days prior to the procedure?

- 1. contains form dated 0 60 days prior to procedure
- 2. contains form but dates outside parameters
- 3. contains form, not dated
- 99. no informed consent form in medical record

#### IMED (GM)

Was iMedConsent used to create the consent form?

- 1. yes
- 2. no

95. not applicable

MDE = Missing or Invalid Data Exclusion (data error)