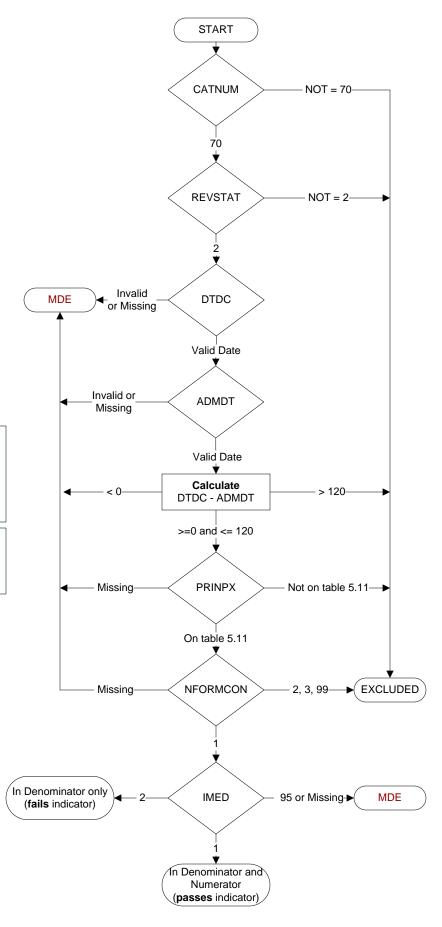

## **Document Links:**

**Global Measures Instrument** 

**CATNUM** (rcvd on pull list) Sample category number 70 = Global Measures

# REVSTAT

REVIEW STATUS (not abstracted)

- 0. Abstraction has not begun
- 1. Abstraction in progress
- 2. Abstraction completed w/o errors
- 3. TVG failure (exclusion)
- 4. Record contains missing required answers
- 5. Administrative exclusion from all measures

### **DTDC** (GM) Discharge Date

#### **ADMDT** (GM) Admission Date

### PRINPX (GM)

Enter the ICD-10-PCS principal procedure code and date the procedure was performed

### NFORMCON (GM)

Does the medical record contain an informed consent form that is dated 0-60 days prior to the procedure?

- 1. contains form dated 0 60 days prior to procedure
- 2. contains form but dates outside parameters
- 3. contains form, not dated
- 99. no informed consent form in medical record

# IMED (GM)

Was iMedConsent used to create the consent form?

- 1. yes
- 2. no
- 95. not applicable

MDE = Missing or Invalid Data Exclusion (data error)