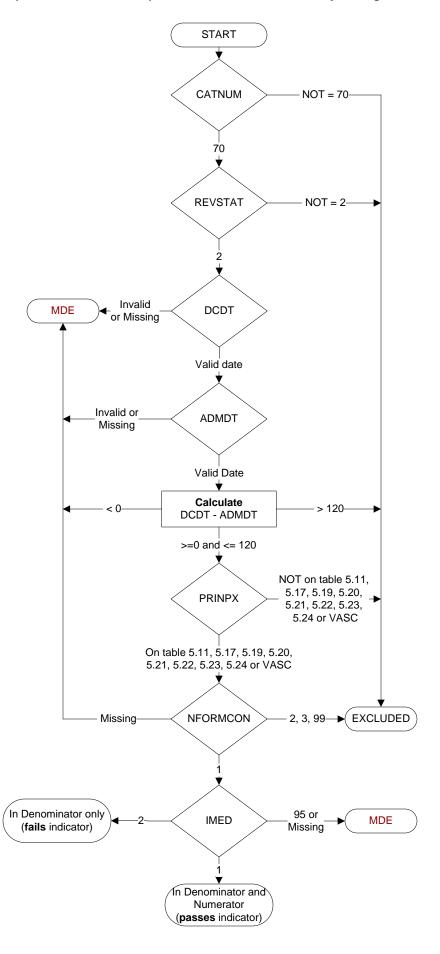

# **Document Links:**

**Global Measures Instrument** 

CATNUM (rcvd on pull list) Sample category number

70 = Global Measures

### **REVSTAT**

REVIEW STATUS (not abstracted)

- 0. Abstraction has not begun
- 1. Abstraction in progress
- 2. Abstraction completed w/o errors
- 3. TVG failure (exclusion)
- 4. Record contains missing required answers
- 5. Administrative exclusion from all measures

## ADMDT (GM)

Admission date:

DTDC (GM) Discharge Date

#### PRINPX (GM)

Enter the ICD-10-PCS principal procedure code and date the procedure was performed

### NFORMCON (GM)

Does the medical record contain an informed consent form that is dated 0 – 60 days prior to the procedure?

- 1. contains form dated 0 60 days prior to procedure
- 2. contains form but dates outside parameters
- 3. contains form, not dated
- 99. no informed consent form in medical record

# IMED (Inf Consent)

Was iMedConsent used to create the consent form?

- 1. yes
- 2. no
- 95. not applicable

MDE = Missing or Invalid Data Exclusion (data error)