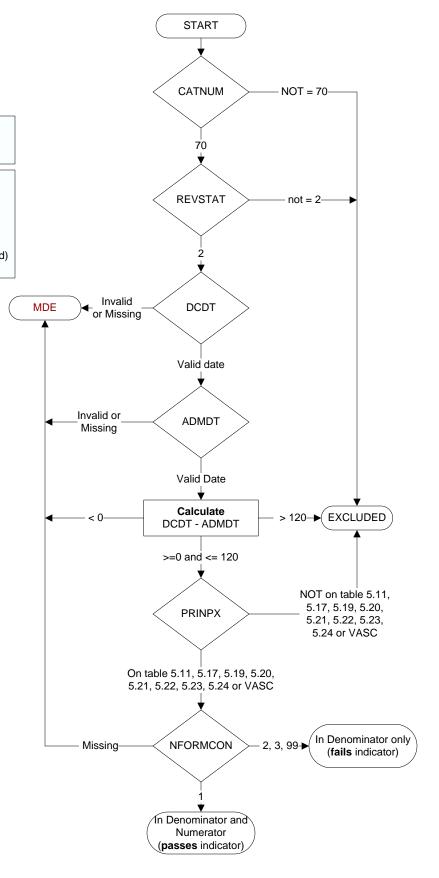

# **Document Links:**

**Global Measures Instrument** 

CATNUM (rcvd on pull list)

Sample category number

70 = Global Measures

## **REVSTAT**

**REVIEW STATUS (not abstracted)** 

- 0. Abstraction has not begun
- 1. Abstraction in progress
- 2. Abstraction completed w/o errors
- 3. TVG failure (exclusion)
- 4. Record contains missing required answers (error record)
- 5. Administrative exclusion from all measures

## ADMDT (GM) Admission date:

# DTDC (GM) Discharge Date

# PRINPX (GM)

Enter the ICD-10-PCS principal procedure code and date the procedure was performed

## NFORMCON (GM)

Does the medical record contain an informed consent form that is dated 0 - 60 days prior to the procedure?

- 1. contains form dated 0 60 days prior to procedure
- 2. contains form but dates outside parameters
- 3. contains form, not dated
- 99. no informed consent form in medical record

MDE = Missing or Invalid Data Exclusion (data error)