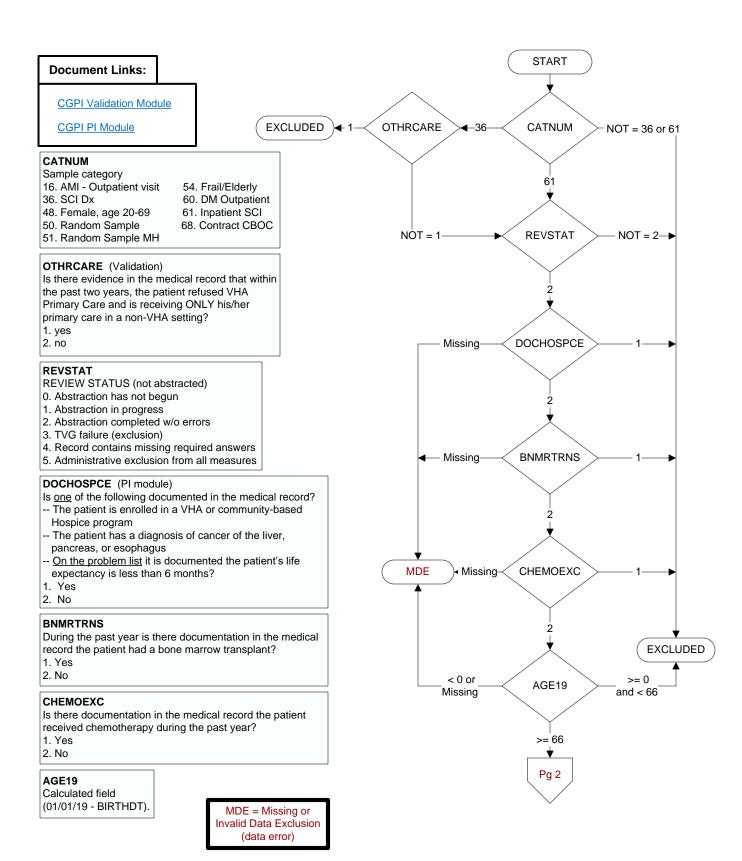

| <b>PPSVVAC</b> (PI Module)<br>At any time, not later than the study end date, did the veteran<br>receive the <b>PPSV23</b> (or pneumococcal) vaccination, either as an<br>inpatient or outpatient?                                                                                                                   | <b>PPSVDT</b> (PI Module)<br>Enter the date of the <b>PPSV23</b> (or<br>pneumococcal) vaccination.                                                              |
|----------------------------------------------------------------------------------------------------------------------------------------------------------------------------------------------------------------------------------------------------------------------------------------------------------------------|-----------------------------------------------------------------------------------------------------------------------------------------------------------------|
| <ol> <li>received PPSV23 (or pneumococcal) vaccination from VHA</li> <li>received PPSV23 (or pneumococcal) vaccination from private<br/>sector provider</li> <li>patient refused PPSV23 (or pneumococcal) vaccination</li> <li>no documentation patient received PPSV23 (or<br/>pneumococcal) vaccination</li> </ol> | <b>PNEURXN</b> (PI Module)<br>Is there documentation in the medical<br>record of a prior anaphylactic reaction<br>to a pneumococcal vaccine?<br>1. Yes<br>2. No |