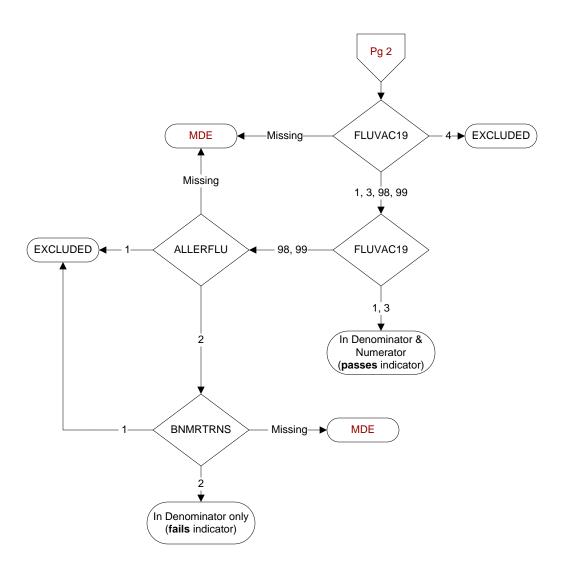

## FLUVAC19 (PI Module)

During the period from (computer display 7/01/2019 to (pulldt or <= stdyend if stdyend > pulldt)), did the patient receive influenza vaccination?

- 1. received vaccination from VHA
- 3. received vaccination from private sector provider
- 4. patient's only visit during immunization period preceded availability of vaccine 98. patient refused vaccination
- 99. no documentation patient received vaccination

## ALLERFLU (PI Module)

Is one of the following documented in the medical record?

- Previous severe allergic reaction to any component of the influenza vaccine, or after a previous dose of any influenza vaccine
- · History of Guillain-Barre Syndrome
- 1. Yes
- 2. No

## **BNMRTRNS** (PI module)

Is there documentation in the medical record the patient had a bone marrow transplant during the past year?

- 1. Yes
- 2. No