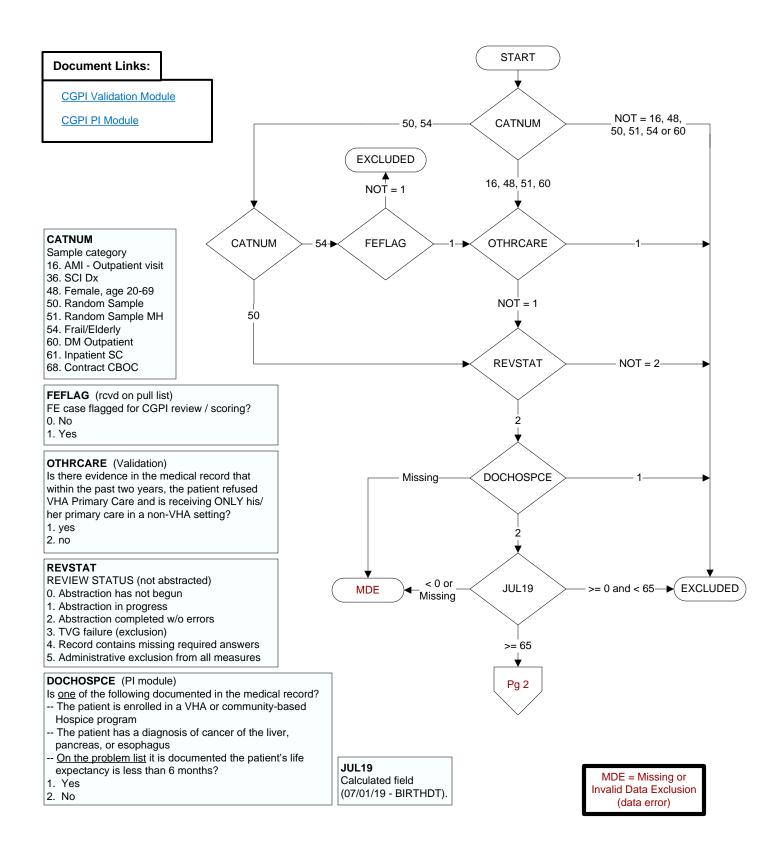

## FLUVAC19 (PI Module)

During the period from (computer display 7/01/2019 to (pulldt or <= stdyend if stdyend > pulldt)), did the patient receive influenza vaccination?

- 1. received vaccination from VHA
- 3. received vaccination from private sector provider
- 4. patient's only visit during immunization period preceded availability of vaccine 98. patient refused vaccination
- 99. no documentation patient received vaccination

## ALLERFLU (PI Module)

Is one of the following documented in the medical record?

- Previous severe allergic reaction to any component of the influenza vaccine, or after a previous dose of any influenza vaccine
- · History of Guillain-Barre Syndrome
- 1. Yes
- 2. No

## **BNMRTRNS** (PI module)

Is there documentation in the medical record the patient had a b