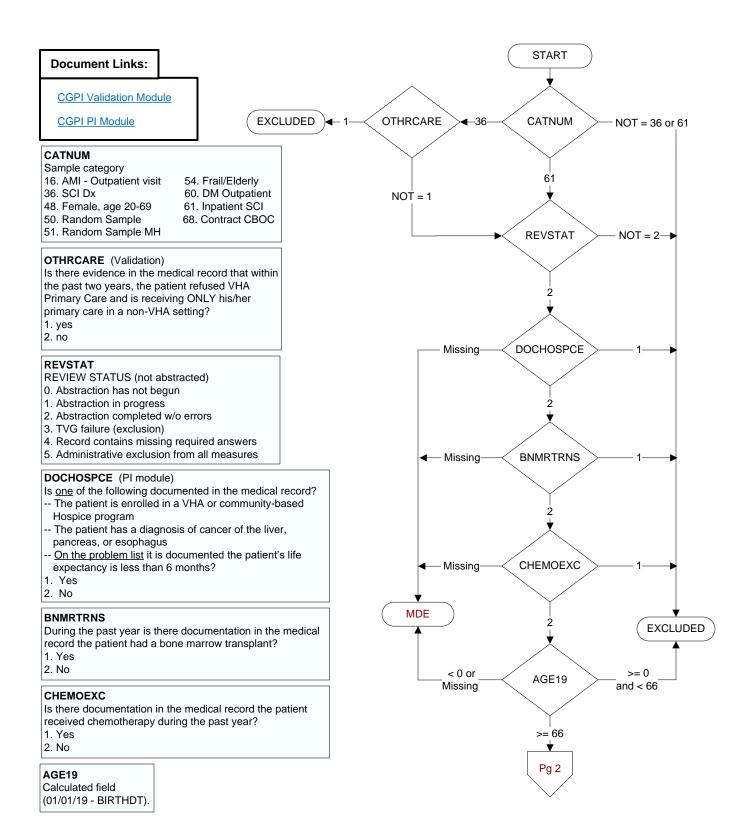

MDE = Missing or Invalid Data Exclusion (data error)



## IMMCOMP (PI Module)

At any time in the patient's history through (computer to display stdyend) is there documentation of any of the following in the medical record?

- · Immunocompromising conditions
- · Anatomic or functional asplenia
- Sickle cell disease and HB-S disease
- Cerebrospinal fluid leak(s)
- Cochlear implant(s)
- 1. Yes
- 2. No

## PPSVVAC (PI Module)

At any time, not later than the study end date, did the veteran receive the **PPSV23** (or pneumococcal) vaccination, either as an inpatient or outpatient?

- 1. received PPSV23 (or pneumococcal) vaccination from VHA
- 3. received **PPSV23** (or pneumococcal) vaccination from private sector provider 98. patient refused **PPSV23** (or pneumococcal) vaccination
- 99. n