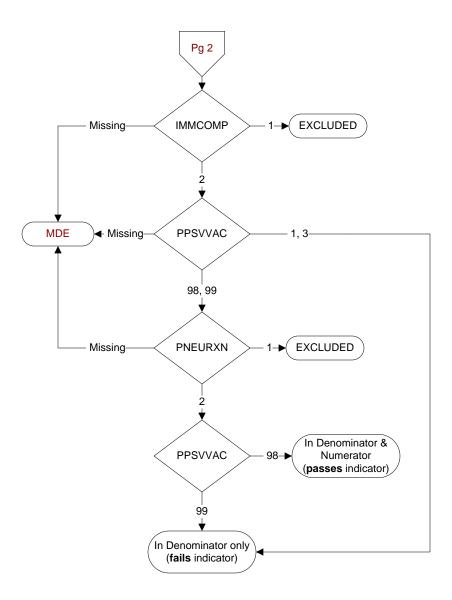

MDE = Missing or Invalid Data Exclusion (data error)

## IMMCOMP (PI Module)

At any time in the patient's history through (computer to display stdyend) is there documentation of any of the following in the medical record?

- · Immunocompromising conditions
- · Anatomic or functional asplenia
- Sickle cell disease and HB-S disease
- Cerebrospinal fluid leak(s)
- Cochlear implant(s)
- 1. Yes
- 2. No

## PPSVVAC (PI Module)

At any time, not later than the study end date, did the veteran receive the **PPSV23** (or pneumococcal) vaccination, either as an inpatient or outpatient?

- 1. received PPSV23 (or pneumococcal) vaccination from VHA
- 3. received **PPSV23** (or pneumococcal) vaccination from private sector provider 98. patient refused **PPSV23** (or pneumococcal) vaccination
- 99. no documentation patient received PPSV23 (or pneumococcal) vaccination

## PNEURXN (PI Module)

Is there documentation in the medical record of a prior anaphylactic reaction to a pneumococcal vaccine?

- 1. Yes
- 2. No