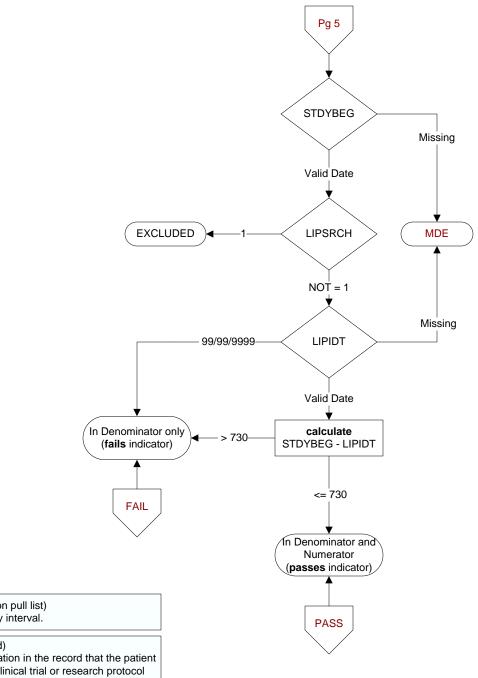

# **STDYBEG** (rcvd on pull list) Begin date of study interval.

# LIPSRCH (Shared)

Is there documentation in the record that the patient was enrolled in a clinical trial or research protocol that precludes access to the lipid profile?

- 1. yes
- 2. no

95. not applicable

### LIPIDT (Shared)

Enter the report date of the <u>most recent</u> lipid profile that included all components obtained during the past five years.