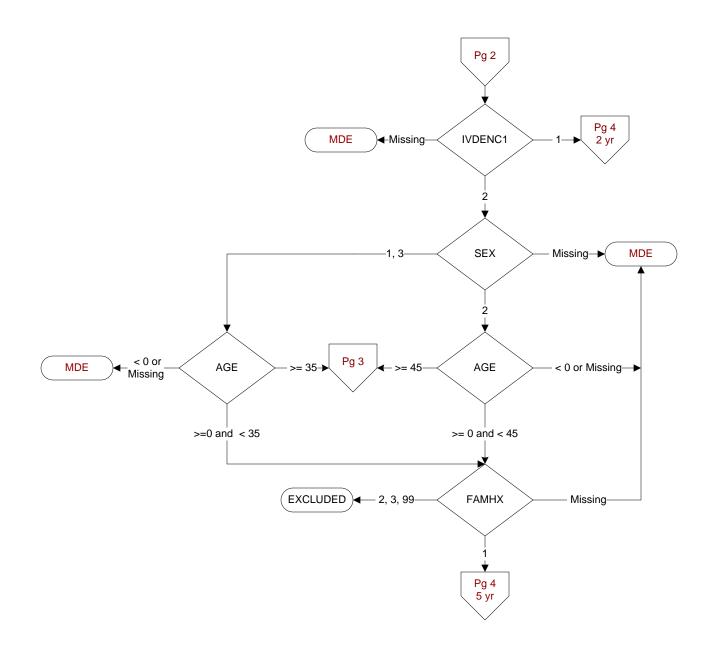

#### **FAMHX** (Validation)

Does the record document any one of the following:

- patient has a family history of coronary events occurring prior to age 45
- patient's father or other male first-degree relative had a definite MI or sudden death before age 55
- patient's mother or other female first-degree relative had a definite MI or sudden death before age 65
- 99. none of these factors documented

# TOBSCRN18 (PI)

During the past year was the patient screened for tobacco use by an acceptable provider using the **National Clinical Reminder for Tobacco Use?** 

1. Yes 2. No

98. Patient declined to answer National Clinical Reminder for Tobacco Use screening questions

#### TOBSCRN1 (PI)

Enter the response to Tobacco Use Screening question #1 "Do you smoke cigarettes, or use tobacco every day, some days, or not at all?"

- 1. Every Day
- 2. Some Days
- 3. Not at all

#### TOBSCRN4 (PI)

Enter the response to the Tobacco Use Screening question "Has the patient ever used tobacco?"

- 1. Yes
- 2. No
- 99. Not documented

#### TOBSCRN5 (PI)

Enter the response to the Tobacco Use Screening question "Hold long ago did they quit?"

NOT = -1

Pg 4

2yr

1, 98

- 1. Less than 1 year
- 2. 1 to less than 5 years ago
- 3. 5 to < 15 years ago
- 4. 15 or more years ago
- 99. Not documented