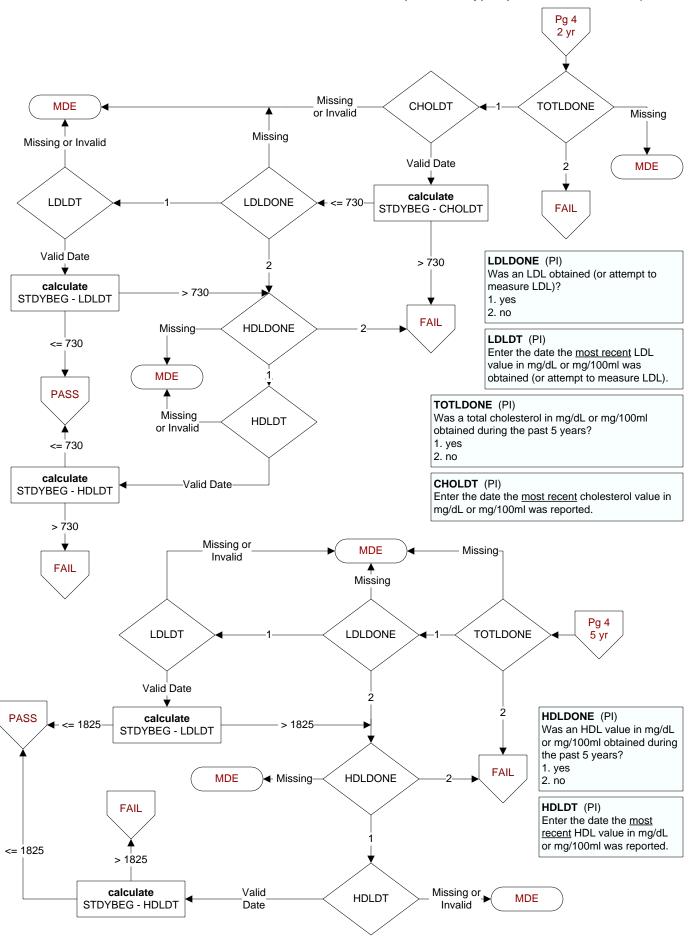

# **STDYBEG** (rcvd on pull list) Begin date of study interval.

# LIPSRCH (Shared)

Is there documentation in the record that the patient was enrolled in a clinical trial or research protocol that precludes access to the lipid profile?

- 1. yes
- 2. no

95. not applicable

### LIPIDT (Shared)

Enter the report date of the <u>most recent</u> lipid profile that included all components obtained during the past five years.