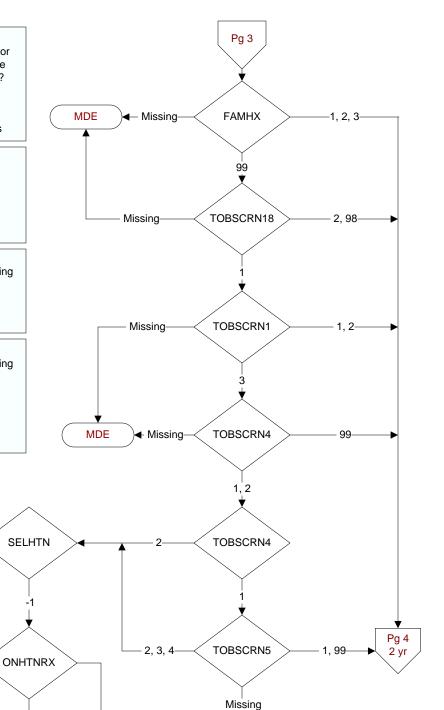

# TOBSCRN18 (PI)

During the past year was the patient screened for tobacco use by an acceptable provider using the **National Clinical Reminder for Tobacco Use?** 

1. Yes 2. No

98. Patient declined to answer National Clinical Reminder for Tobacco Use screening questions

#### TOBSCRN1 (PI)

Enter the response to Tobacco Use Screening question #1 "Do you smoke cigarettes, or use tobacco every day, some days, or not at all?"

- 1. Every Day
- 2. Some Days
- 3. Not at all

#### TOBSCRN4 (PI)

Enter the response to the Tobacco Use Screening question "Has the patient ever used tobacco?"

- 1. Yes
- 2. No
- 99. Not documented

#### TOBSCRN5 (PI)

Enter the response to the Tobacco Use Screening question "Hold long ago did they quit?"

NOT = -1

Pg 4

2yr

1, 98

- 1. Less than 1 year
- 2. 1 to less than 5 years ago
- 3. 5 to < 15 years ago
- 4. 15 or more years ago
- 99. Not documented

#### **ONHTNRX** (Shared)

Within the three-month period prior to the last day of the study interval, was the patient on any of the medications listed in Table A?

Pg 4 5 yr

95 or

Missing

- 1. yes
- 2. no
- 95. not applicable
- 98. patient refusal of all anti-hypertensive medication documented by physician/APN/PA or pharmacist