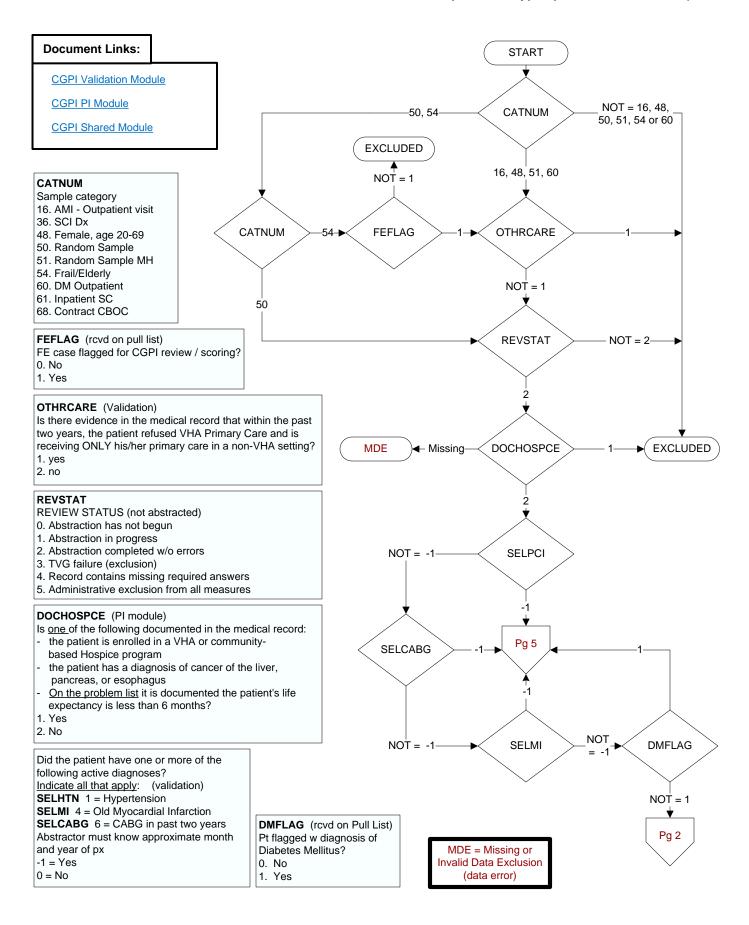

# IVDENC1 (Validation)

Within the past year is there documentation the patient had an outpatient or acute inpatient encounter with a documented diagnosis of ischemic vascular disease (IVD)?

1. Yes

2. No

#### **FAMHX** (Validation)

Does the record document any one of the following:

- patient has a family history of coronary events occurring prior to age 45
- patient's father or other male first-degree relative had a definite MI or sudden death before age 55
- patient's mother or other female first-degree relative had a definite MI or sudden death before age 65
- 99. none of these factors documented

#### AG

Calculated field (NEXUSDT - BIRTHDT).

#### SEX (Validation)

Patient's gender

- 1. male
- 2. female
- 3. unknown