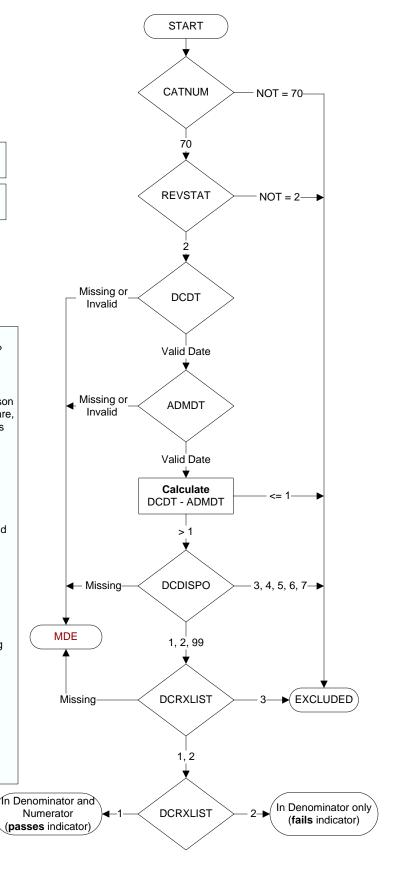

### **CATNUM**

Sample Cohort (rcvd on pull list) 70. Global Measures

## **REVSTAT**

**REVIEW STATUS (not abstracted)** 

- 0. Abstraction has not begun
- 1. Abstraction in progress
- 2. Abstraction completed w/o errors
- 3. TVG failure (exclusion)
- 4. Record contains missing required answers
- 5. Administrative exclusion from all measures

**ADMDT** (GM) Admission date:

DCDT (GM)

Discharge date:

### **DCRXLIST** (IP MedRec)

At the time of discharge, is there documentation that a written list of the reconciled discharge medications was provided to the patient/caregiver?

- 1. Yes
- 2. No
- 3. Documented medications were not prescribed at discharge

# DCDISPO (GM)

What was the patient's discharge disposition on the day of discharge?

- 1. Home
- -- Assisted Living Facilities (ALFs) includes assisted living care at nursing home facility
- -- Court/Law Enforcement includes detention facilities, jails, and prison
- -- Home includes board and care, domiciliary, foster or residential care, group or personal care homes, retirement communities, and homeless shelters
- -- Home with Home Health Services
- -- Outpatient Services including outpatient procedures at another hospital, outpatient Chemical Dependency Programs and Partial Hospitalization
- 2. Hospice Home (or other home settings as listed in #1 above)
- 3. Hospice Health Care Facility
- -- General Inpatient and Respite, Residential and Skilled Facilities, and Other Health Care Facilities
- 4. Acute Care Facility
- -- Acute Short Term General and Critical Access Hospitals
- -- Cancer and Children's Hospitals
- -- Department of Defense and Veteran's Administration Hospitals
- 5. Other Health Care Facility
- -- Extended or Immediate Care Facility (ECF/ICF)
- -- Long Term Acute Care Hospital (LTACH)
- -- Nursing Home or Facility including Veteran's Administration Nursing Facility
- -- Psychiatric Hospital or Psychiatric Unit of a Hospital
- -- Rehabilitation Facility including Inpatient Rehabilitation Facility/ Hospital or Rehabilitation Unit of a Hospital
- -- Skilled Nursing Facility (SNF), Sub-Acute Care or Swing Bed
- -- Transitional Care Unit (TCU)
- -- Veteran's Home
- 6. Expired
- 7. Left Against Medical Advice/AMA
- 99. Not documented or unable to determine

MDE = Missing or Invalid Data Exclusion (data error)