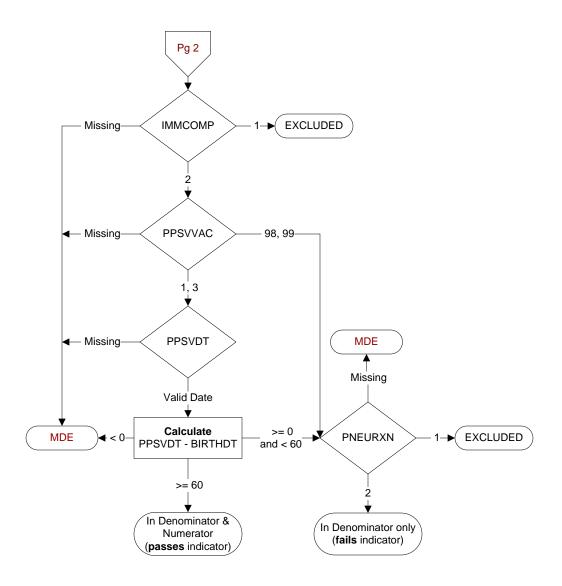

# **IMMCOMP** (PI Module)

At any time in the patient's history through (computer to display stdyend) is there documentation of any of the following in the medical record?

- · Immunocompromising conditions
- Anatomic or functional asplenia
- · Sickle cell disease and HB-S disease
- Cerebrospinal fluid leak(s)
- · Cochlear implant(s)
- 1. Yes
- 2. No

# PPSVVAC (PI Module)

At any time, not later than the study end date, did the veteran receive the PPSV23 (or pneumococcal) vaccination, either as an inpatient or outpatient?

- 1. received PPSV23 (or pneumococcal) vaccination from VHA
- 3. received PPSV23 (or pneumococcal) vaccination from private sector provider

98. patient refused PPSV23 (or pneumococcal) vaccination 99. no documentation patient received PPSV23 (or pneumococcal) vaccination

## PPSVDT (PI Module) Enter the date of the PPSV23 (or

pneumococcal) vaccination.

# PNEURXN (PI Module)

Is there documentation in the medical record of a prior anaphylactic reaction to a pneumococcal vaccine?

- 1. Yes
- 2. No