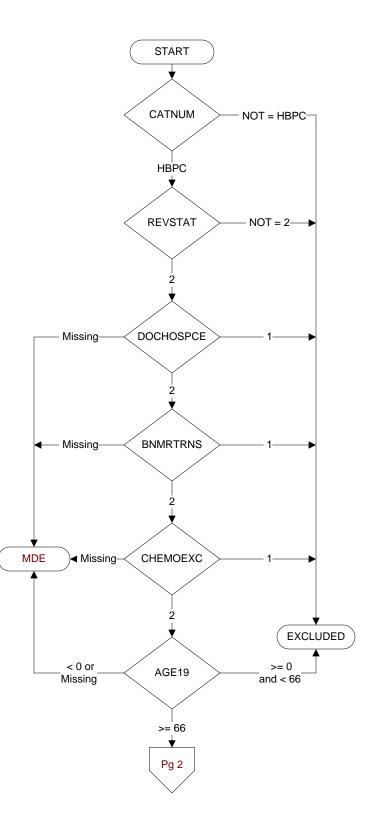

## **CATNUM**

Sample category

HBPC - Home Based Primary Care

## **REVSTAT**

REVIEW STATUS (not abstracted)

- 0. Abstraction has not begun
- 1. Abstraction in progress
- 2. Abstraction completed w/o errors
- 3. TVG failure (exclusion)
- 4. Record contains missing required answers
- 5. Administrative exclusion from all measures

## **DOCHOSPCE**

Is one of the following documented in the medical record?

- The patient is enrolled in a VHA or community-based Hospice program
- The patient has a diagnosis of cancer of the liver, pancreas or esophagus
- On the problem list it is documented the patient's life expectancy is less than 6 months
- 1. Yes
- 2. No

# **BNMRTRNS**

Is there documentation in the medical record the patient had a bone marrow transplant during the past year?

- 1. Yes
- 2. No

# CHEMOEXC

Is there documentation in the medical record the patient received chemotherapy during the past year?

- 1. Yes
- 2. No

# AGE19

Calculated field (01/01/19 - BIRTHDT).

MDE = Missing or Invalid Data Exclusion (data error)