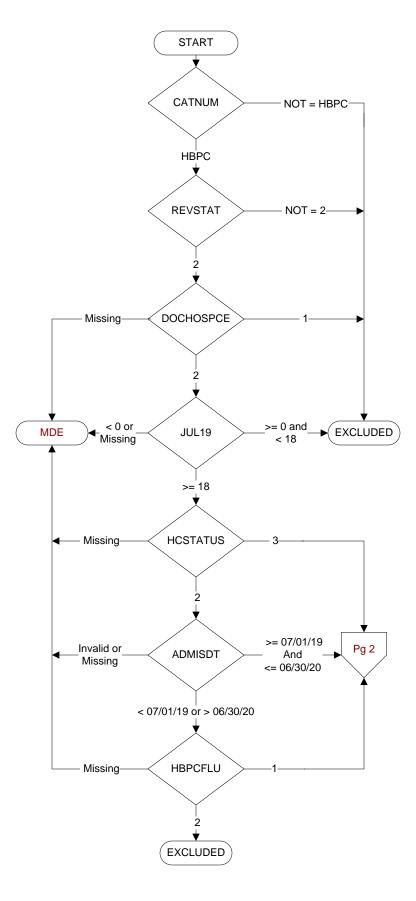

# CATNUM

Sample cohort

HBPC - Home Based Primary Care

### REVSTAT

**REVIEW STATUS (not abstracted)** 

- 0. Abstraction has not begun
- 1. Abstraction in progress
- 2. Abstraction completed w/o errors
- 3. TVG failure (exclusion)
- 4. Record contains missing required answers
- 5. Administrative Exclusion

#### **DOCHOSPCE**

Is one of the following documented in the medical record?

- The patient is enrolled in a VHA or community-based Hospice program
- The patient has a diagnosis of cancer of the liver, pancreas, or esophagus
- On the problem list it is documented the patient's life expectancy is less than 6 months
- 1. Yes
- 2. No

# **HCSTATUS (HBPC)**

Counting from the most recent HBPC encounter within the study interval, enter the patient's status in regard to HBPC admission:

- 2. HBPC admission greater than or equal to 30 days but less than or equal to 1 year  $\,$
- 3. HBPC admission greater than one year (>365 days from the admission date)

# ADMISDT (HBPC)

Enter the HBPC admission date. Admission date is date of the progress note documenting admission.

### HBPCFLU (HBPC)

Was the patient enrolled in HBPC during the timeframe from 7/01/2019 to 6/30/2020?

- 1. Yes
- 2. No

### JUL19

Calculated field (07/01/19 - BIRTHDT).

MDE = Missing or Invalid Data Exclusion (data error)