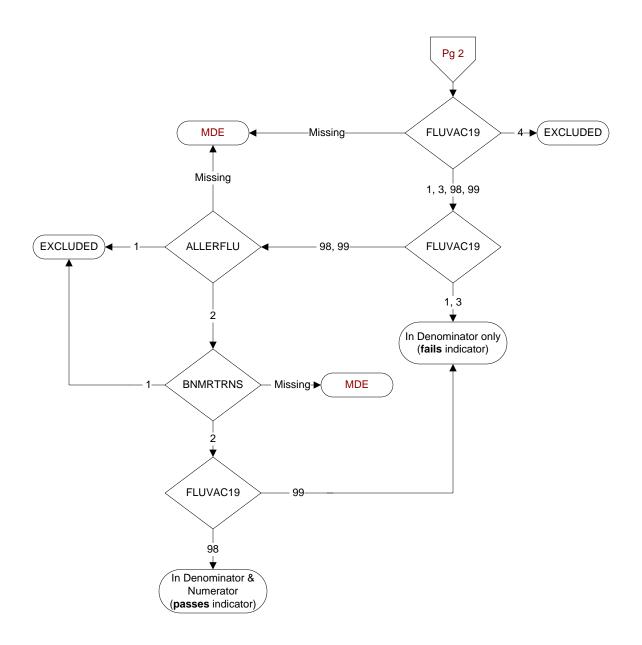

# FLUVAC19

During the period from (computer display 7/01/2019 to (pulldt or <= stdyend if stdyend > pulldt)), did the patient receive influenza vaccination?

- 1. received vaccination from VHA
- 3. received vaccination from private sector provider
- 4. patient's only visit during immunization period preceded availability of vaccine
- 98. patient refused vaccination
- 99. no documentation patient received vaccination

### ALLERFLU

Is one of the following documented in the medical record?

- Previous severe allergic reaction to any component of the influenza vaccine, or after a previous dose of any influenza vaccine
- History of Guillain-Barre Syndrome
- 1. Yes
- 2. No

## **BNMRTRNS**

Is there documentation in the medical record the patient had a bone marrow transplant during the past year?

- 1. Yes
- 2. No