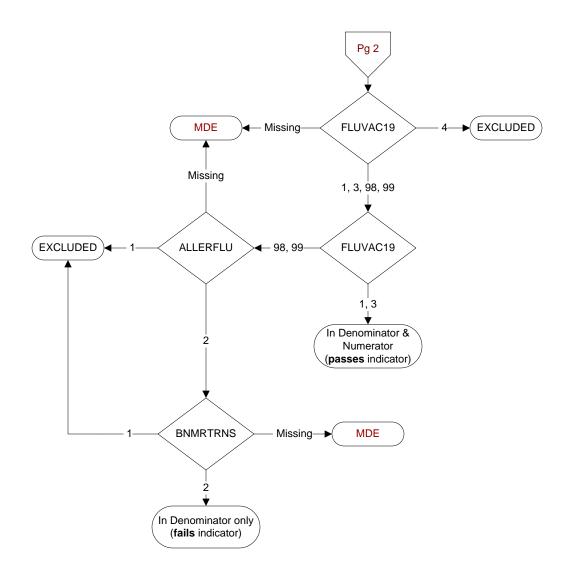

#### FLUVAC19

During the period from (computer display 7/01/2019 to (pulldt or <= stdyend if stdyend > pulldt)), did the patient receive influenza vaccination?

- 1. received vaccination from VHA
- 3. received vaccination from private sector provider
- 4. patient's only visit during immunization period preceded availability of vaccine
- 98. patient refused vaccination
- 99. no documentation patient received vaccination

# ALLERFLU

Is one of the following documented in the medical record?

- Previous severe allergic reaction to any component of the influenza vaccine, or after a previous dose of any influenza vaccine
- · History of Guillain-Barre Syndrome
- 1. Yes
- 2. No

#### BNMRTRNS

Is there documentation in the medical record the patient had a bone marrow transplant during the past year?

- 1. Yes
- 2. No