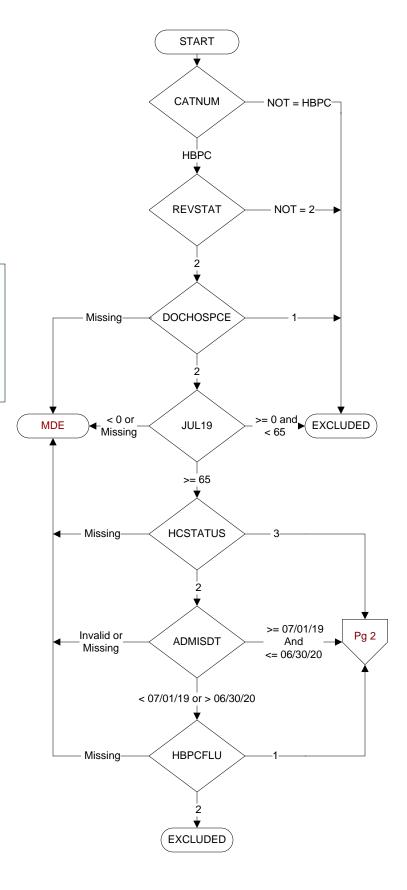

### CATNUM

Sample cohort

HBPC - Home Based Primary Care

#### **REVSTAT**

REVIEW STATUS (not abstracted)

- 0. Abstraction has not begun
- 1. Abstraction in progress
- 2. Abstraction completed w/o errors
- 3. TVG failure (exclusion)
- 4. Record contains missing required answers
- 5. Administrative Exclusion

#### **DOCHOSPCE**

Is one of the following documented in the medical record?

- The patient is enrolled in a VHA or community-based Hospice program
- The patient has a diagnosis of cancer of the liver, pancreas, or esophagus
- On the problem list it is documented the patient's life expectancy is less than 6 months
- 1. Yes
- 2. No

### **HCSTATUS (HBPC)**

Counting from the most recent HBPC encounter within the study interval, enter the patient's status in regard to HBPC admission:

- 2. HBPC admission greater than or equal to 30 days but less than or equal to 1 year
- 3. HBPC admission greater than one year (>365 days from the admission date)

## ADMISDT (HBPC)

Enter the HBPC admission date. Admission date is date of the progress note documenting admission.

#### HBPCFLU (HBPC)

Was the patient enrolled in HBPC during the timeframe from 7/01/2019 to 6/30/2020?

- 1. Yes
- 2. No

# JUL19

Calculated field (07/01/19 - BIRTHDT).

MDE = Missing or Invalid Data Exclusion (data error)