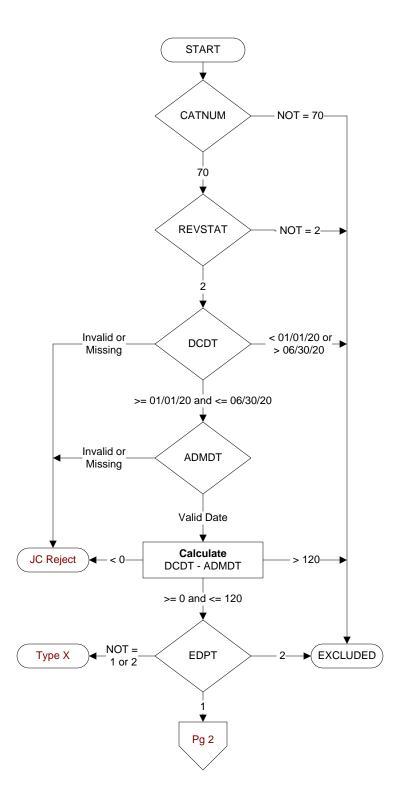

# **Document Links:**

**Global Measures Instrument** 

CATNUM (rcvd on pull list)

Sample category number

70 = Global Measures

# **REVSTAT**

REVIEW STATUS (not abstracted)

- 0. Abstraction has not begun
- 1. Abstraction in progress
- 2. Abstraction completed w/o errors
- 3. TVG failure (exclusion)
- 4. Record contains missing data (error record)
- 5. Administrative exclusion from all measures

# **DCDT**

Discharge date.

## **ADMDT**

Admission date:

# EDPT

Did the patient receive care/services in the Emergency Department of this VAMC?

- 1. Yes
- 2. No