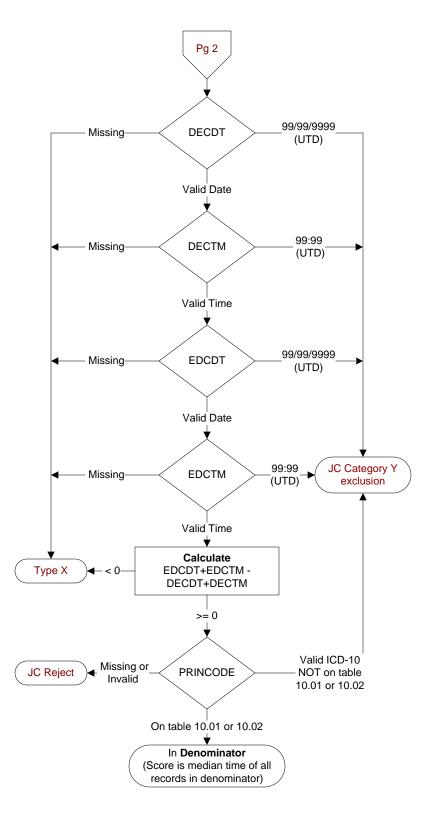

# DECDT

Enter the earliest documented date of the decision to admit the patient by the physician/APN/PA.

## **DECTM**

Enter the earliest documented time of the decision to admit the patient by the physician/APN/PA.

# **EDCDT**

Enter the date the patient departed from the emergency room.

#### FDCTM

Enter the time the patient departed from the emergency room.

## **PRINCODE**

Enter the ICD-10-CM principal diagnosis code.