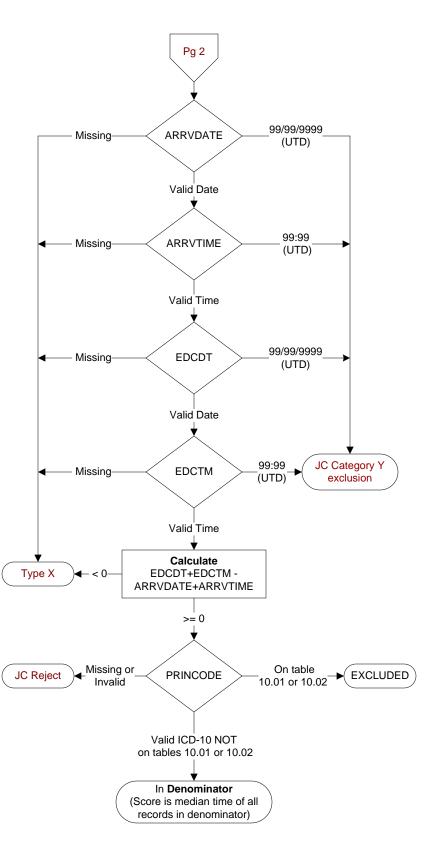

**DCDT** (Global Measures) Discharge date.

ADMDT (Global Measures)

Admission date:

EDPT (Global Measures)

Did the patient receive care/services in the Emergency Department of this VAMC?

- 1. Yes
- 2. No

**ARRVDATE** (Global Measures)

Enter the <u>earliest</u> documented date the patient arrived at acute care at this VAMC.

ARRVTIME (Global Measures)

Enter the <u>earliest</u> documented time the patient arrived at acute care at this VAMC.

**EDCDT** (Global Measures)

Enter the date the patient departed from the emergency room.

**EDCTM** (Global Measures)

Enter the time the patient departed from the emergency room.

PRINCODE (Global Measures)

Enter the ICD-10-CM principal diagnosis code.