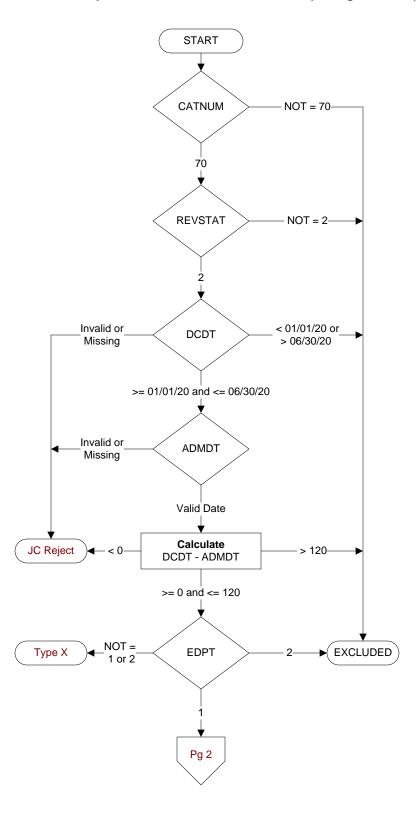

## **Document Links:**

**Global Measures Instrument** 

**CATNUM** (rcvd on pull list) Sample category number 70 = Global Measures

## **REVSTAT**

REVIEW STATUS (not abstracted)

- 0. Abstraction has not begun
- 1. Abstraction in progress
- 2. Abstraction completed w/o errors
- 3. TVG failure (exclusion)
- 4. Record contains missing data (error record)
- 5. Administrative exclusion from all measures

**DCDT** (Global Measures) Discharge date.

ADMDT (Global Measures)

Admission date:

EDPT (Global Measures)

Did the patient receive care/services in the Emergency Department of this VAMC?

- 1. Yes
- 2. No

**ARRVDATE** (Global Measures)