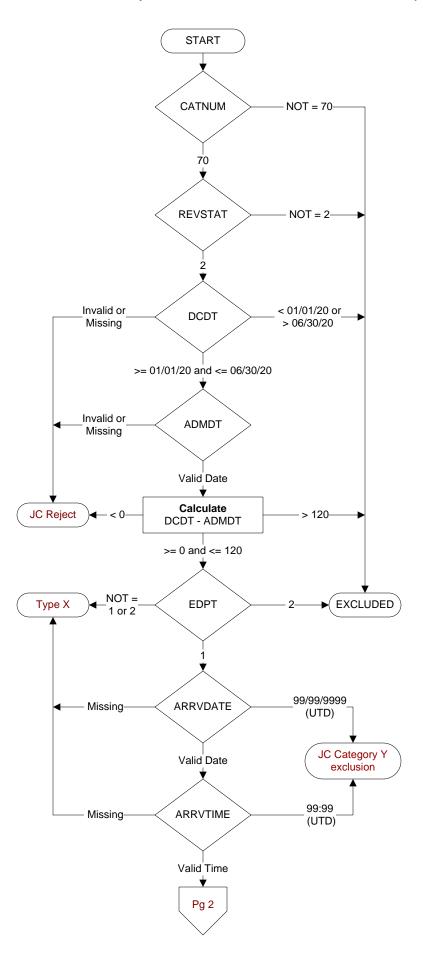

## **Document Links:**

**Global Measures Instrument** 

**CATNUM** (rcvd on pull list) Sample category number 70 = Global Measures

#### **REVSTAT**

REVIEW STATUS (not abstracted)

- 0. Abstraction has not begun
- 1. Abstraction in progress
- 2. Abstraction completed w/o errors
- 3. TVG failure (exclusion)
- 4. Record contains missing data (error record)
- 5. Administrative exclusion from all measures

# DCDT (Global Measures)

Discharge date.

# **ADMDT** (Global Measures)

Admission date:

### EDPT (Global Measures)

Did the patient receive care/services in the Emergency Department of this VAMC?

- 1. Yes
- 2. No

#### ARRVDATE (Global Measures)

Enter the <u>earliest</u> documented date the patient arrived at acute care at this VAMC.

# ARRVTIME (Global Measures)

Enter the <u>earliest</u> documented time the patient arrived at acute care at this VAMC.

**EDCDT** (Global Measures) Enter the date the patient departed from the emergency room.