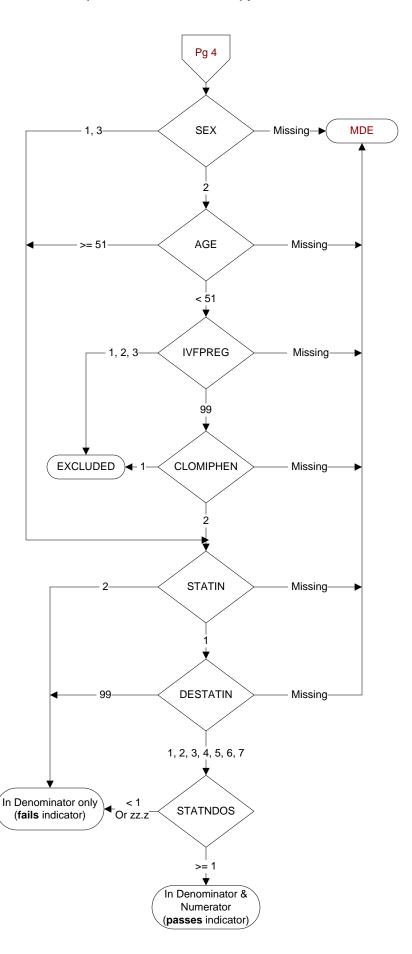

# SEX (Rcvd on pull list)

Patient Gender

- 1. Male
- 2. Female
- 3. Unknown

# AGE (Calculated field)

NEXUSDT - BIRTHDT

### IVFPREG (Validation)

Does the record document any one of the following during the past two years:

- 1. Pregnancy
- 2. In vitro fertilization (IVF)
- 3. Both in vitro fertilization and pregnancy
- 99. None of the above

## **CLOMIPHEN** (Validation)

Does the record document the patient was prescribed clomiphene during the past two years?

- 1. Yes
- 2. No

# STATIN (Shared)

During the past year, was a statin medication prescribed for the patient?

- 1. Yes
- 2. No

# **DESTATIN** (Shared)

Designate the statin prescribed for the patient during the past year.

- 1. Atorvastatin
- 2. Fluvastatin
- 3. Lovastatin
- 4. Pravastatin
- 5. Rosuvastatin
- 6. Simvastatin
- 7. Pitavastatin
- 99. Unable to determine

# STATNDOS (Shared)

Enter the daily dose of the statin medication in milligrams.

(If dose is not documented, abstractor can enter zz.z)