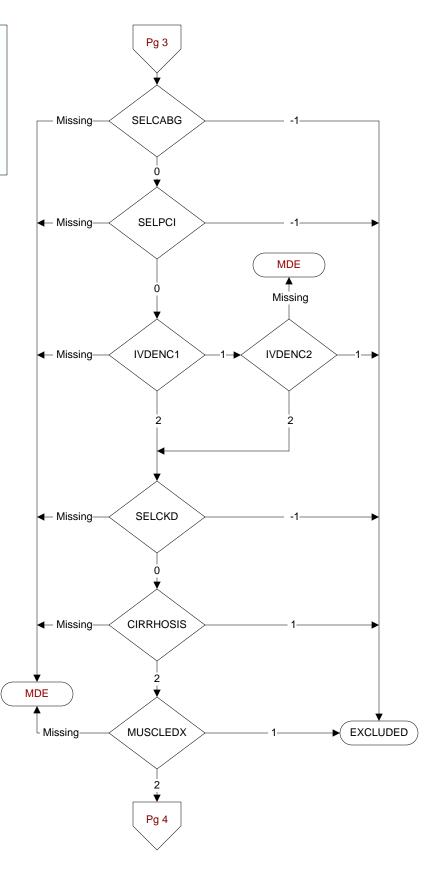

#### SELCABG (Validation)

### 6 = CABG in past two years

Abstractor must know approximate month and year of px ICD-9-CM Code: 36.1 (ICD-10 0210093, 0210493, 02100A3, 02100J3, 02100K3, 02100Z3, 02104A3, 02104J3, 02104K3, 02104Z3)

ICD-9-CM Code 36.2 (ICD-10 021K0Z8, 021K0Z9, 021K0ZC, 021K0ZW, 021K4Z8, 021K4Z9, 021K4ZC, 021K4ZW, 021L4Z8, 021L4Z9, 021L0ZC, 021L0Z8, 021L0Z9, 021L4ZC)

- -1. Yes / True
- 0. No / False

## SELPCI (Validation)

#### 5 = PCI in past two years

Abstractor must know approximate month and year of px

ICD-9-CM Code: 00.66 (ICD-10 02703ZZ, 02704ZZ, 02713ZZ, 02714ZZ, 02723ZZ, 02724ZZ, 02733ZZ, 02734ZZ)

- -1. Yes / True
- 0. No / False

#### IVDENC1 (Validation)

Within the past year is there documentation the patient had an outpatient or acute inpatient encounter with a documented diagnosis of ischemic vascular disease (IVD)?

- 1. Yes
- 2. No

#### IVDENC2 (Validation)

During the timeframe from (computer to display 2 years prior to stdybeg to 1 year prior to stdybeg) is there documentation the patient had an outpatient or acute inpatient encounter with a documented diagnosis of ischemic vascular disease?

- 1. Yes
- 2. No

#### SELCKD (Validation)

11 = Chronic Kidney (Renal) Disease, stage 5 or ESRD (end stage renal disease) or dialysis (hemodialysis or peritoneal dialysis) in past two years

ICD-10 codes N185, N186, Z9115, Z992, 3E1M39Z, 5A1D00Z, 5A1D60Z, 5A1D70Z, 5A1D80Z, 5A1D90Z

- -1. Yes / True
- 0. No / False

### **CIRRHOSIS** (Validation)

Does the record document a diagnosis of cirrhosis during the past two years?

- 1. Yes
- 2. No

# MUSCLEDX (Validation)

Does the record document a diagnosis of myalgia, myositis, myopathy, or rhabdomyolysis during the past year?

- 1. Yes
- 2. No