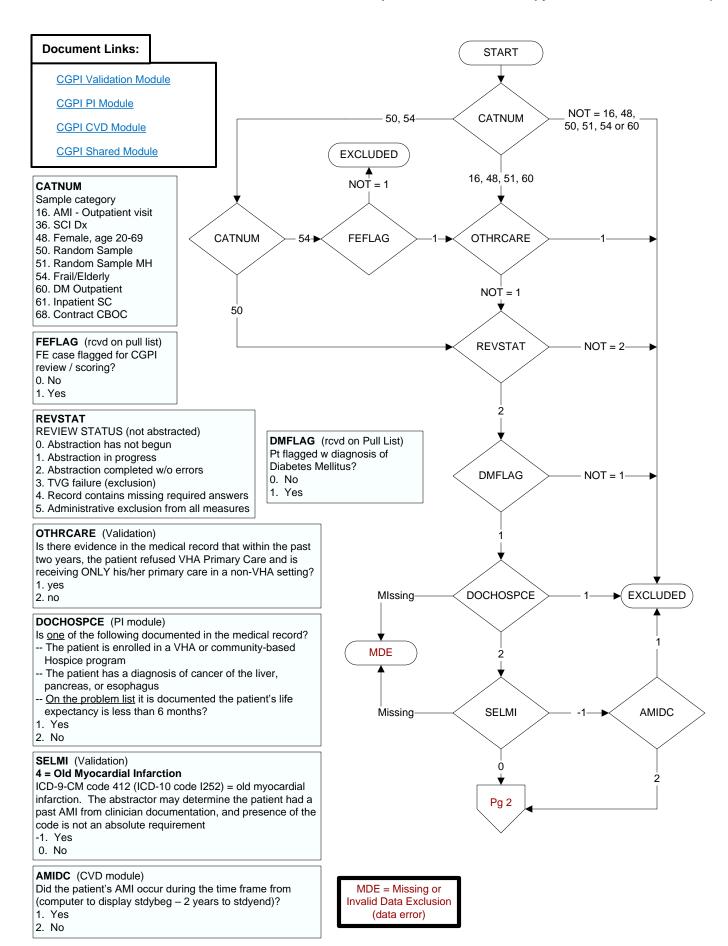

#### SELCABG (Validation)

### 6 = CABG in past two years

Abstractor must know approximate month and year of px ICD-9-CM Code: 36.1 (ICD-10 0210093, 0210493, 02100A3, 02100J3, 02100K3, 02100Z3, 02104A3, 02104J3, 02104K3, 02104Z3)

ICD-9-CM Code 36.2 (ICD-10 021K0Z8, 021K0Z9, 021K0ZC, 021K0ZW, 021K4Z8, 021K4Z9, 021K4ZC, 021K4ZW, 021L4Z8, 021L4Z9, 021L0ZC, 021L0Z8, 021L0Z9, 021L4ZC)

- -1. Yes / True
- 0. No / False

## SELPCI (Validation)

#### 5 = PCI in past two years

Abstractor must know approximate month and year of px

ICD-9-CM Code: 00.66 (ICD-10 02703ZZ, 02704ZZ, 02713ZZ, 02714ZZ, 02723ZZ, 02724ZZ, 02733ZZ, 02734ZZ)

- -1. Yes / True
- 0. No / False

#### IVDENC1 (Validation)

Within the past year is there documentation the patient had an outpatient or acute inpatient encounter with a documented diagnosis of ischemic vascular disease (IVD)?

- 1. Yes
- 2. No

#### IVDENC2 (Validation)

During the timeframe from (computer to display 2 years prior to stdybeg to 1 year prior to stdybeg) is there documentation the patient had an outpatient or acute inpatient encounter with a documented diagnosis of ischemic vascular disease?

- 1. Yes
- 2. No

#### SELCKD (Validation)

11 = Chronic Kidney (Renal) Disease, stage 5 or ESRD (end stage renal disease) or dialysis (hemodialysis or peritoneal dialysis) in past two years

ICD-10 codes N185, N186, Z9115, Z992, 3E1M39Z, 5A1D00Z, 5A1D60Z, 5A1D70Z, 5A1D80Z, 5A1D90Z

- -1. Yes / True
- 0. No / False

### **CIRRHOSIS** (Validation)

Does the record document a diagnosis of cirrhosis during the past two years?

- 1. Yes
- 2. No

# MUSCLEDX (Validation)

Does the record document a diagnosis of myalgia, myositis, myopathy, or rhabdomyolysis during the past year?

- 1. Yes
- 2. No