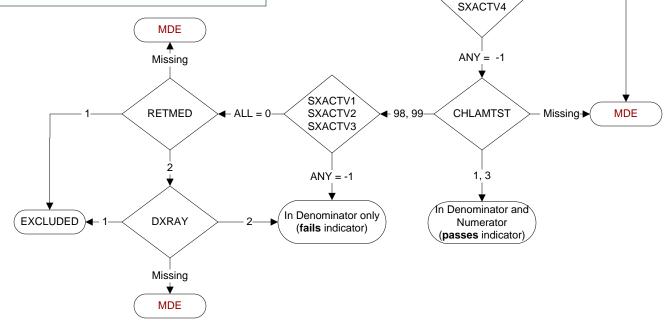

Indicate all that apply:

**SXACTV1**. Prescription for contraceptives

SXACTV2. Pregnancy

SXACTV3. Documentation the patient is sexually active

SXACTV4. Pregnancy test performed

**SXACTV99.** None of the above documented during the past year

-1 = Yes

0 = No

## CHLAMTST (PI)

Does the medical record contain the report of a chlamydia test performed for this patient within the past year?

- 1. Chlamydia test performed by VHA
- 3. Chlamydia test performed by private sector provider
- 98. Patient refused all chlamydia tests
- 99. No documentation a chlamydia test was performed

## RETMED (PI)

During the time frame from (computer to enter prgtstdt to prgtstdt + 6 days) is there documentation of a prescription for a retinoid medication?

- 1. Yes
- 2. No

EXCLUDED

## DXRAY (PI)

During the time frame from (computer to enter prgtstdt to prgtstdt + 6 days) is there documentation of a diagnostic x-ray performed?

- 1. Yes
- 2. No