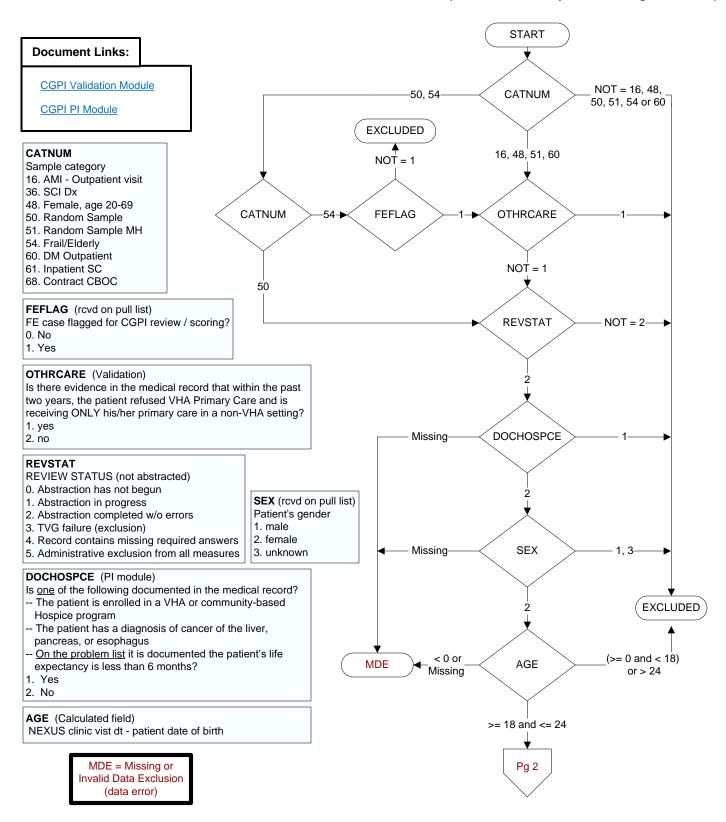

ANY = Missing

Or

ALL = 0

ALL = 0

Pg 2

SXACTV'

SXACTV2

SXACTV3

SXACTV4

SXACTV99

NONE = Missing and ANY = -1

SXACTV99

0

SXACTV1 SXACTV2

SXACTV3

Is there documentation in the medical record of any of the following during the past year?

Indicate all that apply:

**SXACTV1**. Prescription for contraceptives

SXACTV2. Pregnancy

SXACTV3. Documentation the patient is sexually active

SXACTV4. Pregnancy test performed

**SXACTV99.** None of the above documented during the past year

-1 = Yes

0 = No

## CHLAMTST (PI)

Does the medical record contain the report of a chlamydia test performed for this patient within the past year?

- 1. Chlamydia test performed by VHA
- 3. Chlamydia test performed by private sector provider
- 98. Patient refused all chlamydia tests
- 99. No document