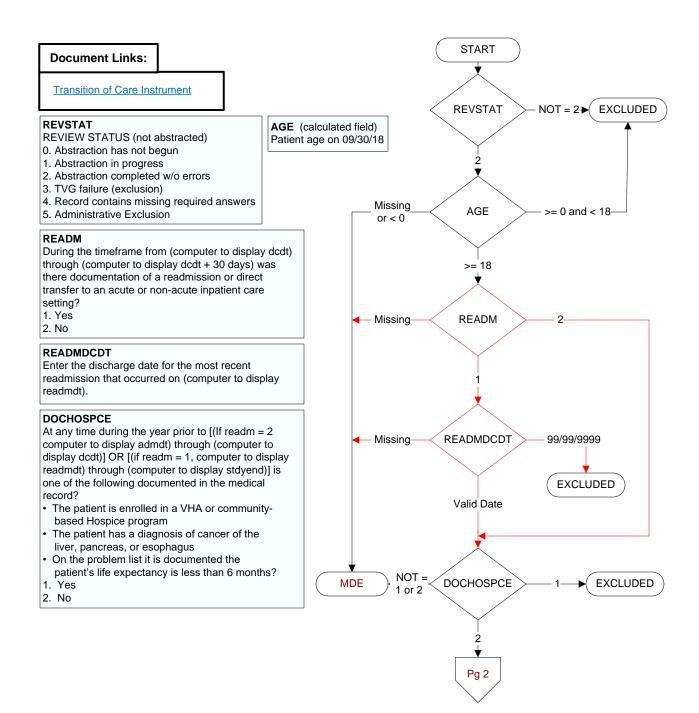

MDE = Missing or Invalid Data Exclusion (data error)

For the inpatient admission on (computer to display admdt), is there documentation the discharge information for the discharge on (If readm = 2, computer to display dcdt OR if readm = 1, computer to display readmdcdt), includes the following required components?

## Select all that apply:

**DCOMP1**. The practitioner responsible for the patient's care during the inpatient stay

**DCOMP2**. Procedures or treatment provided

**DCOMP3**. Diagnoses at discharge **DCOMP4**. Current medication list

**DCOMP6.** Testing results, documentation of pending tests or no tests pending

**DCOMP7.** Instructions to the PCP or ongoing care provider for patient care

DCOMP99. None of the above

## **NTFYDC**

For the inpatient admission on (computer to display admdt), is there documentation in the record of receipt of discharge information on (If readm = 2, computer to display dcdt to dcdt + 1 day OR if readm = 1, computer to display readmdcdt to readmdcdt + 1 day).

1. Yes

2. No