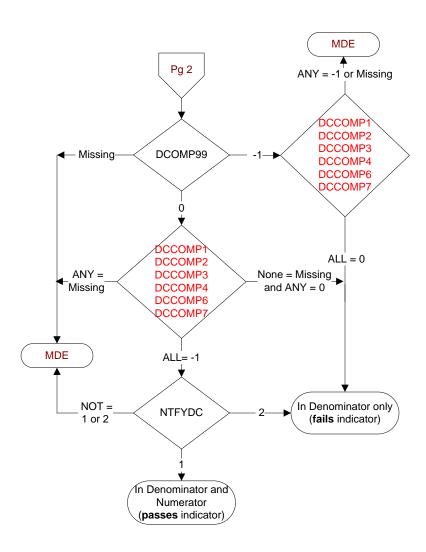

MDE = Missing or Invalid Data Exclusion (data error)

For the inpatient admission on (computer to display admdt), is there documentation the discharge information for the discharge on (If readm = 2, computer to display dcdt OR if readm = 1, computer to display readmdcdt), includes the following required components?

## Select all that apply:

**DCOMP1**. The practitioner responsible for the patient's care during the inpatient stay

**DCOMP2**. Procedures or treatment provided

**DCOMP3**. Diagnoses at discharge **DCOMP4**. Current medication list

**DCOMP6.** Testing results, documentation of pending tests or no tests pending

**DCOMP7.** Instructions to the PCP or ongoing care provider for patient care

DCOMP99. None of the above

## **NTFYDC**

For the inpatient admission on (computer to display admdt), is there documentation in the record of receipt of discharge information on (If readm = 2, computer to display dcdt to dcdt + 1 day OR if readm = 1, computer to display readmdcdt to readmdcdt + 1 day).

1. Yes

2. No