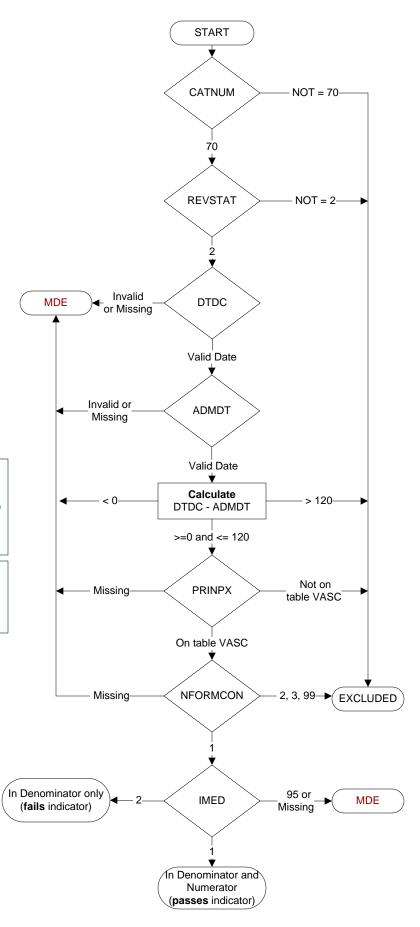

# **Document Links:**

Global Measures Instrument

**CATNUM** (rcvd on pull list) Sample category number

70 = Global Measures

#### REVSTAT

REVIEW STATUS (not abstracted)

- 0. Abstraction has not begun
- 1. Abstraction in progress
- 2. Abstraction completed w/o errors
- 3. TVG failure (exclusion)
- 4. Record contains missing required answers
- 5. Administrative exclusion from all measures

# DTDC (GM)

Discharge Date

### ADMDT (GM)

**Admission Date** 

### PRINPX (GM)

Enter the ICD-10-PCS principal procedure code and date the procedure was performed

## NFORMCON (GM)

Does the medical record contain an informed consent form that is dated 0 – 60 days prior to the procedure?

- 1. contains form dated 0 60 days prior to procedure
- 2. contains form but dates outside parameters
- 3. contains form, not dated
- 99. no informed consent form in medical record

### IMED (GM)

Was iMedConsent used to create the consent form?

- 1. yes
- 2. no
- 95. not applicable

MDE = Missing or Invalid Data Exclusion (data error)