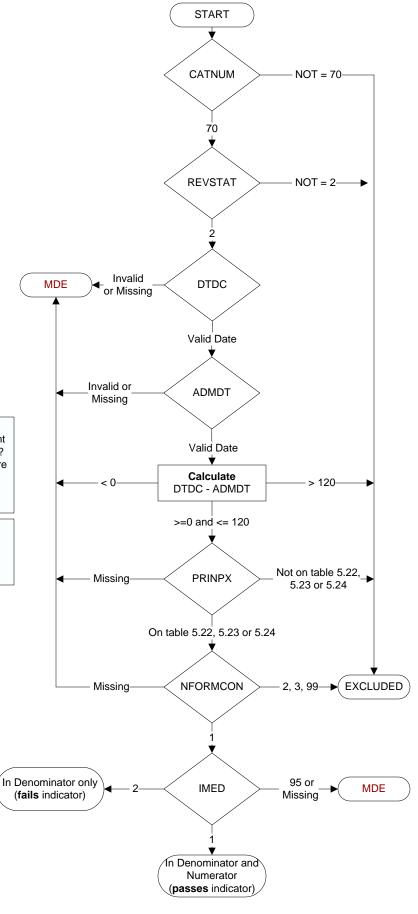

# **Document Links:**

**Global Measures Instrument** 

**CATNUM** (rcvd on pull list) Sample category number

70 = Global Measures

#### **REVSTAT**

**REVIEW STATUS (not abstracted)** 

- 0. Abstraction has not begun
- 1. Abstraction in progress
- 2. Abstraction completed w/o errors
- 3. TVG failure (exclusion)
- 4. Record contains missing required answers
- 5. Administrative exclusion from all measures

## **DTDC** (GM) Discharge Date

#### **ADMDT** (GM) Admission Date

### PRINPX (GM)

Enter the ICD-10-PCS principal procedure code and date the procedure was performed

#### NFORMCON (GM)

Does the medical record contain an informed consent form that is dated 0-60 days prior to the procedure?

- 1. contains form dated 0 60 days prior to procedure
- 2. contains form but dates outside parameters
- 3. contains form, not dated
- 99. no informed consent form in medical record

# IMED (GM)

Was iMedConsent used to create the consent form?

- 1. yes
- 2. no
- 95. not applicable

MDE = Missing or Invalid Data Exclusion (data error)