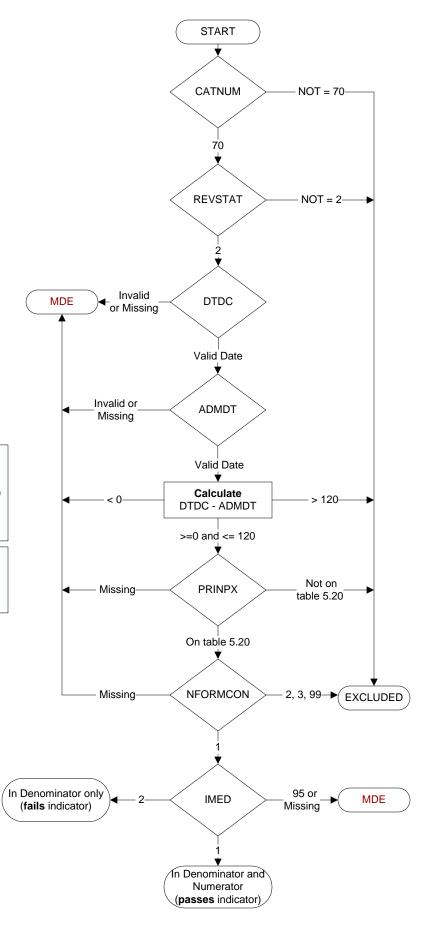

## **Document Links:**

**Global Measures Instrument** 

**CATNUM** (rcvd on pull list) Sample category number 70 = Global Measures

#### REVSTAT

**REVIEW STATUS (not abstracted)** 

- 0. Abstraction has not begun
- 1. Abstraction in progress
- 2. Abstraction completed w/o errors
- 3. TVG failure (exclusion)
- 4. Record contains missing required answers
- 5. Administrative exclusion from all measures

### **DTDC** (GM) Discharge Date

#### **ADMDT** (GM) Admission Date

# PRINPX (GM)

Enter the ICD-10-PCS principal procedure code and date the procedure was performed

#### NFORMCON (GM)

Does the medical record contain an informed consent form that is dated 0 – 60 days prior to the procedure?

- 1. contains form dated 0 60 days prior to procedure
- 2. contains form but dates outside parameters
- 3. contains form, not dated
- 99. no informed consent form in medical record

# IMED (GM)

Was iMedConsent used to create the consent form?

- 1. yes
- 2. no
- 95. not applicable

MDE = Missing or Invalid Data Exclusion (data error)