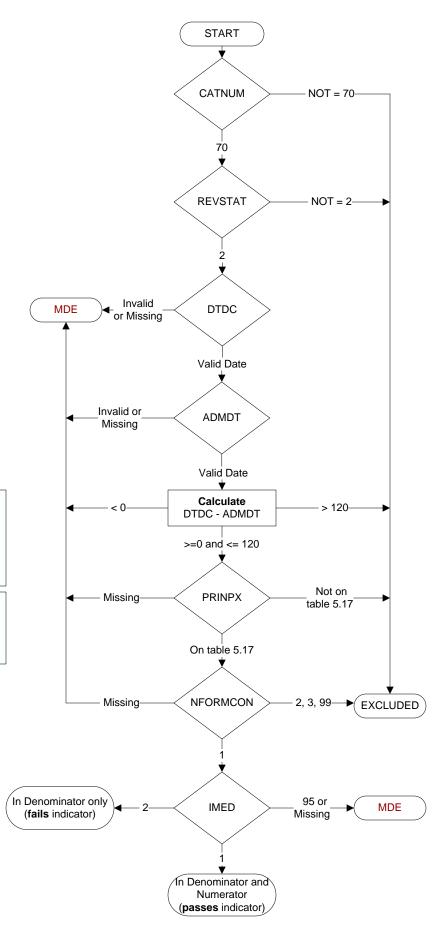

# **Document Links:**

**Global Measures Instrument** 

**CATNUM** (rcvd on pull list) Sample category number 70 = Global Measures

#### **REVSTAT**

**REVIEW STATUS (not abstracted)** 

- 0. Abstraction has not begun
- 1. Abstraction in progress
- 2. Abstraction completed w/o errors
- 3. TVG failure (exclusion)
- 4. Record contains missing required answers
- 5. Administrative exclusion from all measures

**DTDC** (GM) Discharge Date

# **ADMDT** (GM) Admission Date

### PRINPX (GM)

Enter the ICD-10-PCS principal procedure code and date the procedure was performed

# NFORMCON (GM)

Does the medical record contain an informed consent form that is dated 0-60 days prior to the procedure?

- 1. contains form dated 0 60 days prior to procedure
- 2. contains form but dates outside parameters
- 3. contains form, not dated
- 99. no informed consent form in medical record

#### IMED (GM)

Was iMedConsent used to create the consent form?

- 1. yes
- 2. no
- 95. not applicable

MDE = Missing or Invalid Data Exclusion (data error)