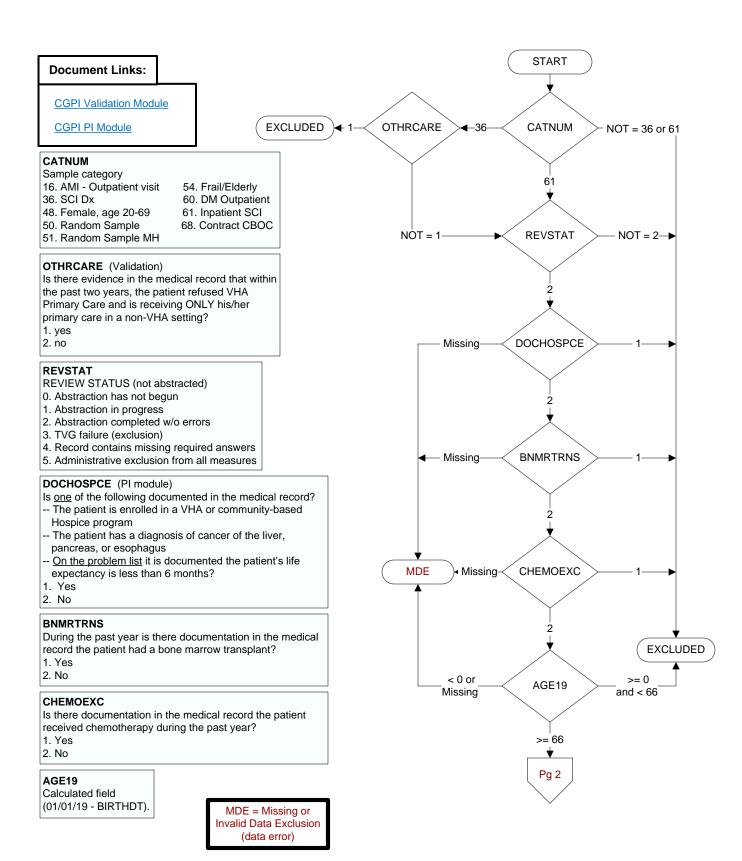

| <b>PPSVVAC</b> (PI Module)<br>At any time, not later than the study end date, did the veteran<br>receive the <b>PPSV23</b> (or pneumococcal) vaccination, either as an<br>inpatient or outpatient?                                                                                                                   | <b>PPSVDT</b> (PI Module)<br>Enter the date of the <b>PPSV23</b> (or<br>pneumococcal) vaccination.                                                              |
|----------------------------------------------------------------------------------------------------------------------------------------------------------------------------------------------------------------------------------------------------------------------------------------------------------------------|-----------------------------------------------------------------------------------------------------------------------------------------------------------------|
| <ol> <li>received PPSV23 (or pneumococcal) vaccination from VHA</li> <li>received PPSV23 (or pneumococcal) vaccination from private<br/>sector provider</li> <li>patient refused PPSV23 (or pneumococcal) vaccination</li> <li>no documentation patient received PPSV23 (or<br/>pneumococcal) vaccination</li> </ol> | <b>PNEURXN</b> (PI Module)<br>Is there documentation in the medical<br>record of a prior anaphylactic reaction<br>to a pneumococcal vaccine?<br>1. Yes<br>2. No |