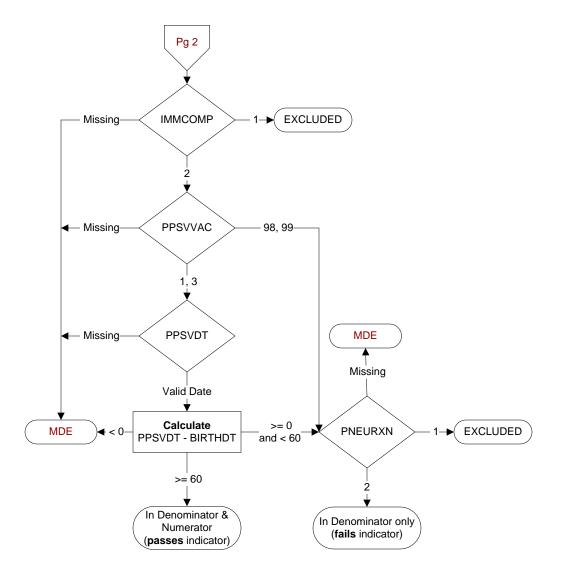

| <b>PPSVVAC</b> (PI Module)<br>At any time, not later than the study end date, did the veteran<br>receive the <b>PPSV23</b> (or pneumococcal) vaccination, either as an<br>inpatient or outpatient?                                                                                                                   | <b>PPSVDT</b> (PI Module)<br>Enter the date of the <b>PPSV23</b> (or<br>pneumococcal) vaccination.                                                              |
|----------------------------------------------------------------------------------------------------------------------------------------------------------------------------------------------------------------------------------------------------------------------------------------------------------------------|-----------------------------------------------------------------------------------------------------------------------------------------------------------------|
| <ol> <li>received PPSV23 (or pneumococcal) vaccination from VHA</li> <li>received PPSV23 (or pneumococcal) vaccination from private<br/>sector provider</li> <li>patient refused PPSV23 (or pneumococcal) vaccination</li> <li>no documentation patient received PPSV23 (or<br/>pneumococcal) vaccination</li> </ol> | <b>PNEURXN</b> (PI Module)<br>Is there documentation in the medical<br>record of a prior anaphylactic reaction<br>to a pneumococcal vaccine?<br>1. Yes<br>2. No |