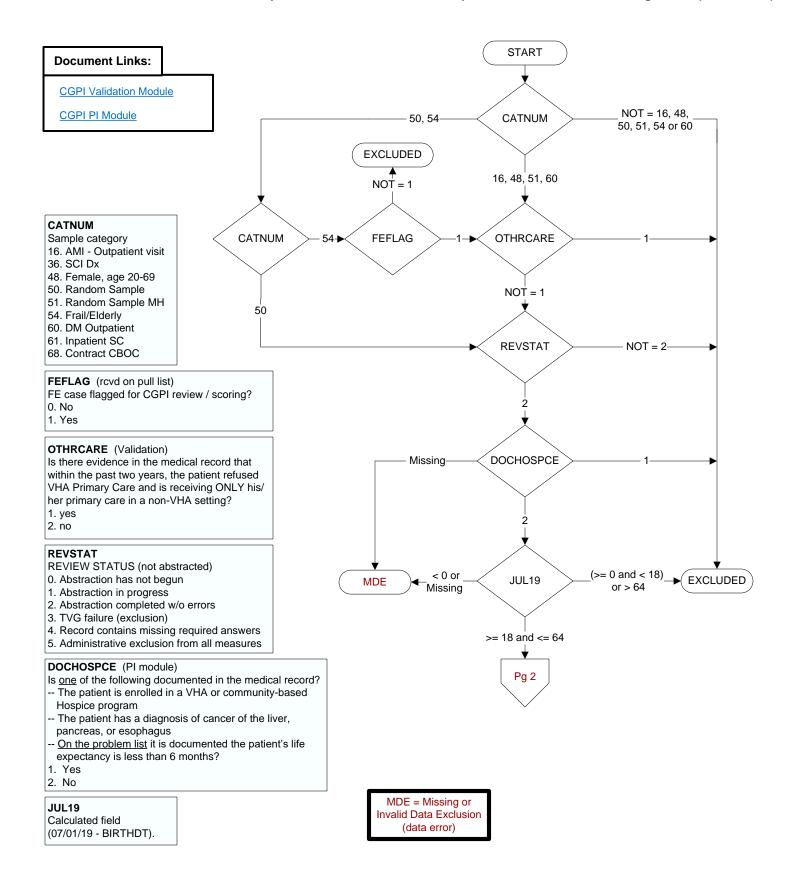

## FLUVAC19 (PI Module)

During the period from (computer display 7/01/2019 to (pulldt or <= stdyend if stdyend > pulldt)), did the patient receive influenza vaccination?

- 1. received vaccination from VHA
- 3. received vaccination from private sector provider
- 4. patient's only visit during immunization period preceded availability of vaccine
- 98. patient refused vaccination
- 99. no documentation patient received vaccination

## ALLERFLU (PI Module)

Is one of the following documented in the medical record?

- Previous severe allergic reaction to any component of the influenza vaccine, or after a previous dose of any influenza vaccine
- · History of Guillain-Barre Syndrome
- 1. Yes
- 2. No

## **BNMRTRNS**

During the past year is there documentation in the medical record the pati