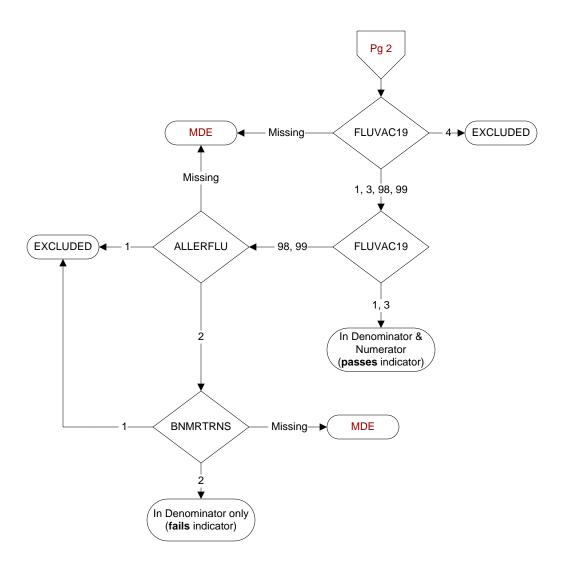

## FLUVAC19 (PI Module)

During the period from (computer display 7/01/2019 to (pulldt or <= stdyend if stdyend > pulldt)), did the patient receive influenza vaccination?

- 1. received vaccination from VHA
- 3. received vaccination from private sector provider
- 4. patient's only visit during immunization period preceded availability of vaccine
- 98. patient refused vaccination
- 99. no documentation patient received vaccination

## ALLERFLU (PI Module)

Is one of the following documented in the medical record?

- Previous severe allergic reaction to any component of the influenza vaccine, or after a previous dose of any influenza vaccine
- · History of Guillain-Barre Syndrome
- 1. Yes
- 2. No

## **BNMRTRNS**

During the past year is there documentation in the medical record the patient had a bone marrow transplant?

- 1. Yes
- 2. No