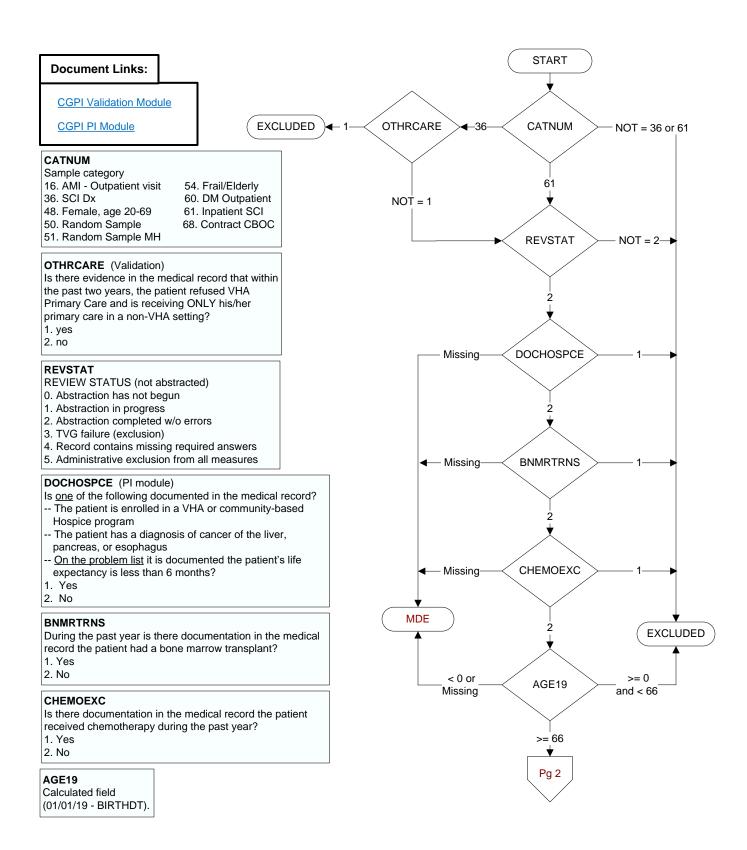

## **IMMCOMP** (PI Module) At any time in the patient's history through (computer to display stdyend) is there documentation of any of the following in the medical record? Immunocompromising conditions • Anatomic or functional asplenia Sickle cell disease and HB-S disease Cerebrospinal fluid leak(s) • Cochlear implant(s) 1. Yes 2. No **PPSVVAC** (PI Module) PNEURXN (PI Module) At any time, not later than the study end date, did the veteran receive the PPSV23 Is there documentation in the medical (or pneumococcal) vaccination, either as an inpatient or outpatient? record of a prior anaphylactic reaction 1. received PPSV23 (or pneumococcal) vaccination from VHA to a pneumococcal vaccine? 3. received PPSV23 (or pneumococcal) vaccination from private sector provider 1. Yes 98. patient refused PPSV23 (or pneumococcal) vaccination 2. No 99. no documentation patient received PPSV23 (or pneumococcal) vaccination