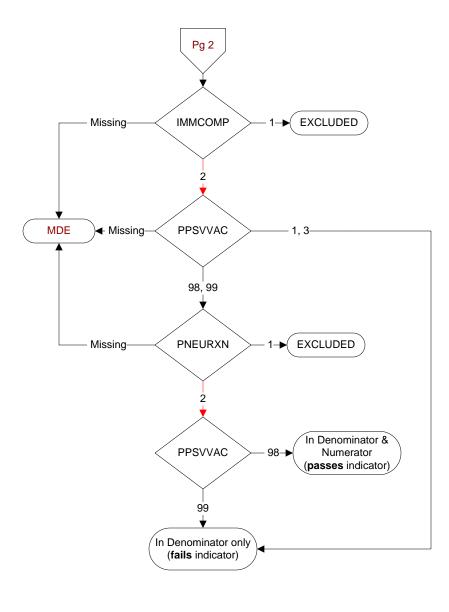

## **IMMCOMP** (PI Module) At any time in the patient's history through (computer to display stdyend) is there documentation of any of the following in the medical record? Immunocompromising conditions • Anatomic or functional asplenia Sickle cell disease and HB-S disease Cerebrospinal fluid leak(s) • Cochlear implant(s) 1. Yes 2. No **PPSVVAC** (PI Module) PNEURXN (PI Module) At any time, not later than the study end date, did the veteran receive the PPSV23 Is there documentation in the medical (or pneumococcal) vaccination, either as an inpatient or outpatient? record of a prior anaphylactic reaction 1. received PPSV23 (or pneumococcal) vaccination from VHA to a pneumococcal vaccine? 3. received PPSV23 (or pneumococcal) vaccination from private sector provider 1. Yes 98. patient refused PPSV23 (or pneumococcal) vaccination 2. No 99. no documentation patient received PPSV23 (or pneumococcal) vaccination