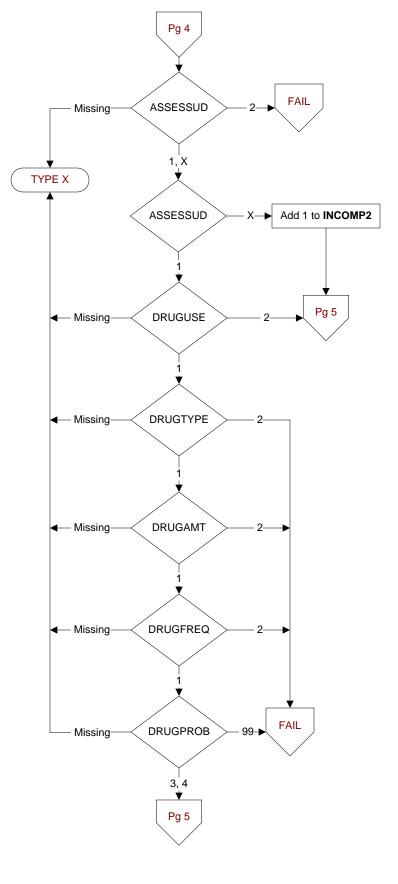

# ASSESSUD (HBIPS)

During the timeframe from [computer to display psyadmdt to psyadmdt + 3 days], is there documentation in the medical record that the patient was screened for substance use during the past 12 months by a Psychiatrist, Psychologist, APN, PA, MSW, or RN?

#### 1. Yes

2. No

X. Unable to complete admission screening (Documentation in the medical record that a screening for substance use cannot be completed due to the patient's inability or unwillingness to answer screening questions within the first 3 days of psychiatric admission.)

#### DRUGUSE (HBIPS)

Does the substance use screen document that the patient used any substance during the past 12 months? 1. Yes

2. No

### DRUGTYPE (HBIPS)

Does the substance use screen document the type(s) of substance(s) used during the past 12 months? 1. Yes

2. No

#### DRUGAMT (HBIPS)

Does the substance use screen document the amount of substance(s) used during the past 12 months? 1. Yes

2. No

## DRUGFREQ (HBIPS)

Does the substance use screen document the frequency of substances used during the past 12 months? 1. Yes

2. No

### DRUGPROB (HBIPS)

Does the substance use screen document the patient was asked about any problems due to his/her substance use during the past 12 months?
3. Yes, the patient was asked about problems and reported there were problems
4. Yes, the patient was asked about problems and reported there were NO problems

99. The patient was not asked about problems or unable to determine from the medical record documentation

| <b>PAUDITC</b> (HBIPS)<br>During the timeframe from [computer to display psyadmdt to<br>psyadmdt + 3 days], is there documentation in the medical record that<br>the patient was screened for <u>alcohol use during the past 12 months</u><br><u>using the AUDIT-C</u> by a Psychiatrist, Psychologist, APN, PA, MSW,<br>or RN? | ALCTYPE (HBIPS)<br>Does the alcohol use screen document the type(s) of alcohol<br>the patient used during the past 12 months?<br>1. Yes<br>2. No                                                                                                                                                                                                                                                                                                                                     |
|---------------------------------------------------------------------------------------------------------------------------------------------------------------------------------------------------------------------------------------------------------------------------------------------------------------------------------|--------------------------------------------------------------------------------------------------------------------------------------------------------------------------------------------------------------------------------------------------------------------------------------------------------------------------------------------------------------------------------------------------------------------------------------------------------------------------------------|
| <ol> <li>Yes</li> <li>No</li> <li>Unable to complete admission screening (Documentation in the medical record that a screening for alcohol use cannot be completed due to the patient's inability or unwillingness to answer screening questions within the first 3 days of psychiatric admission.)</li> </ol>                  | <ul> <li>ALCPROB (HBIPS)</li> <li>Does the alcohol use screen document the patient was asked about any problems due to his/her alcohol use during the past 12 months?</li> <li>3. Yes, the patient was asked about problems and reported there were problems</li> <li>4. Yes, the patient was asked about problems and reported there were NO problems</li> <li>99. The patient was not asked about problems or unable to determine from the medical record documentation</li> </ul> |
| ALCSCOR (HBIPS)<br>Enter the total AUDIT-C score documented.                                                                                                                                                                                                                                                                    |                                                                                                                                                                                                                                                                                                                                                                                                                                                                                      |