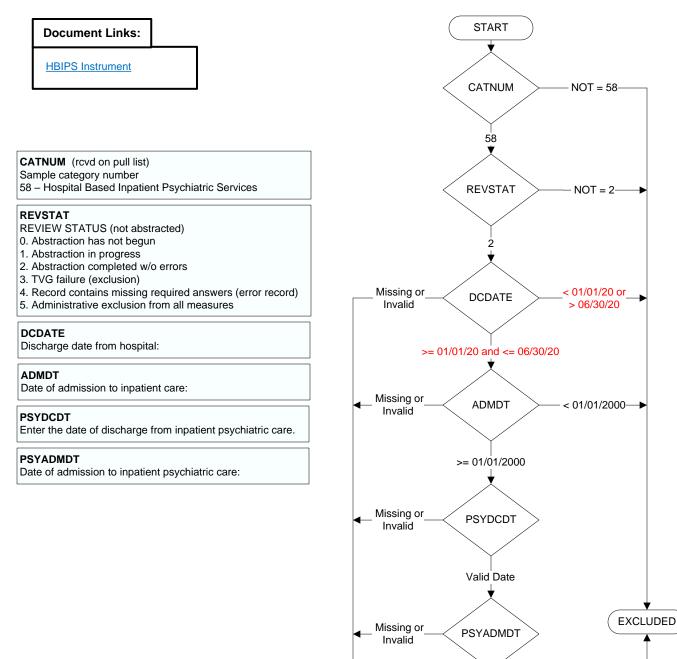

# HBIPS 1q20 - IPS1a - Admission Screening Overall Rate (HBIPS-1a)

Valid Date

Calculate

**PSYDCDT - PSYADMDT** 

> 3 and < 365

(>= 0 and <= 3)

or >= 365

TYPE X

< 0

# HBIPS 1q20 - IPS1a - Admission Screening Overall Rate (HBIPS-1a)