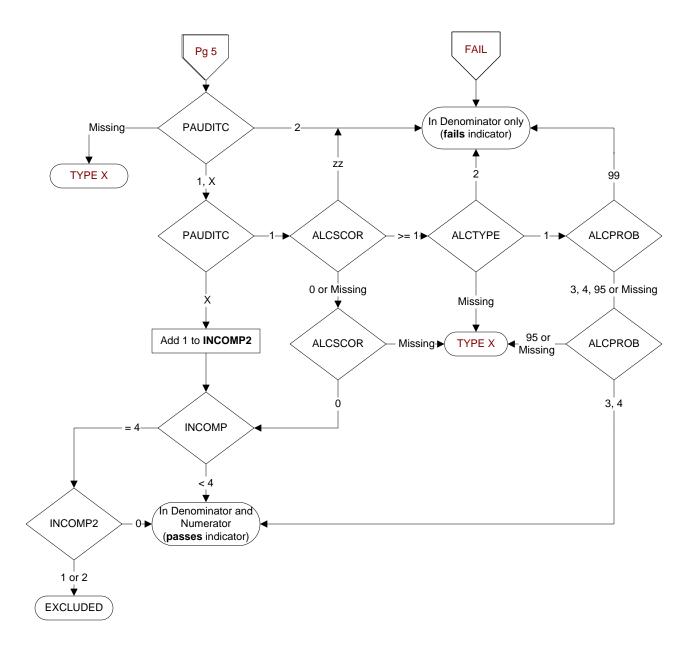

99. The patient was not asked about problems or unable to determine from the medical record documentation

| <b>PAUDITC</b> (HBIPS)<br>During the timeframe from [computer to display psyadmdt to<br>psyadmdt + 3 days], is there documentation in the medical record that<br>the patient was screened for <u>alcohol use during the past 12 months</u><br><u>using the AUDIT-C</u> by a Psychiatrist, Psychologist, APN, PA, MSW,<br>or RN? | ALCTYPE (HBIPS)<br>Does the alcohol use screen document the type(s) of alcohol<br>the patient used during the past 12 months?<br>1. Yes<br>2. No                                                                                                                                                                                                                                                                                                                                     |
|---------------------------------------------------------------------------------------------------------------------------------------------------------------------------------------------------------------------------------------------------------------------------------------------------------------------------------|--------------------------------------------------------------------------------------------------------------------------------------------------------------------------------------------------------------------------------------------------------------------------------------------------------------------------------------------------------------------------------------------------------------------------------------------------------------------------------------|
| <ol> <li>Yes</li> <li>No</li> <li>Unable to complete admission screening (Documentation in the medical record that a screening for alcohol use cannot be completed due to the patient's inability or unwillingness to answer screening questions within the first 3 days of psychiatric admission.)</li> </ol>                  | <ul> <li>ALCPROB (HBIPS)</li> <li>Does the alcohol use screen document the patient was asked about any problems due to his/her alcohol use during the past 12 months?</li> <li>3. Yes, the patient was asked about problems and reported there were problems</li> <li>4. Yes, the patient was asked about problems and reported there were NO problems</li> <li>99. The patient was not asked about problems or unable to determine from the medical record documentation</li> </ul> |
| ALCSCOR (HBIPS)<br>Enter the total AUDIT-C score documented.                                                                                                                                                                                                                                                                    |                                                                                                                                                                                                                                                                                                                                                                                                                                                                                      |