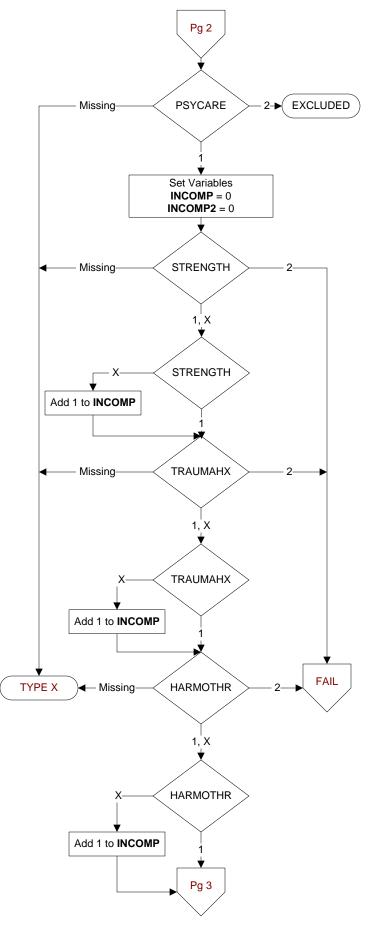

# PSYCARE

Did the patient receive care in an inpatient psychiatric care setting? 1. Yes

2. No

### STRENGTH

During the timeframe from [computer to display psyadmdt to psyadmdt + 3 days], is there documentation in the medical record that the patient was screened for at least two patient strengths by a Psychiatrist, Psychologist, APN, PA, MSW, or RN?

1. Yes

2. No

X. Unable to complete admission screening (Documentation in the medical record that screening for patient strengths cannot be completed due to the patient's inability or unwillingness to answer screening questions within the first 3 days of psychiatric admission.)

#### TRAUMAHX (HBIPS)

During the timeframe from [computer to display psyadmdt to psyadmdt + 3 days], is there documentation in the medical record that the patient was screened for a psychological trauma history by a Psychiatrist, Psychologist, APN, PA, MSW, or RN? 1. Yes

- 2. No
- X. Unable to complete admission screening (Documentation in the medical record that a screening for a psychological trauma history cannot be completed due to the patient's inability or unwillingness to answer screening questions within the first 3 days of psychiatric admission.)

### HARMOTHR (HBIPS)

During the timeframe from [computer to display psyadmdt to psyadmdt + 3 days], is there documentation in the medical record that the patient was screened <u>for violence risk to others</u> <u>during the past 6 months</u> by a Psychiatrist, Psychologist, APN, PA, MSW, or RN?

1. Yes

2. No

X. Unable to complete admission screening (Documentation in the medical record that a screening for violence risk to others during the past 6 months cannot be completed due to the patient's inability or unwillingness to answer screening questions within the first 3 days of psychiatric admission.)