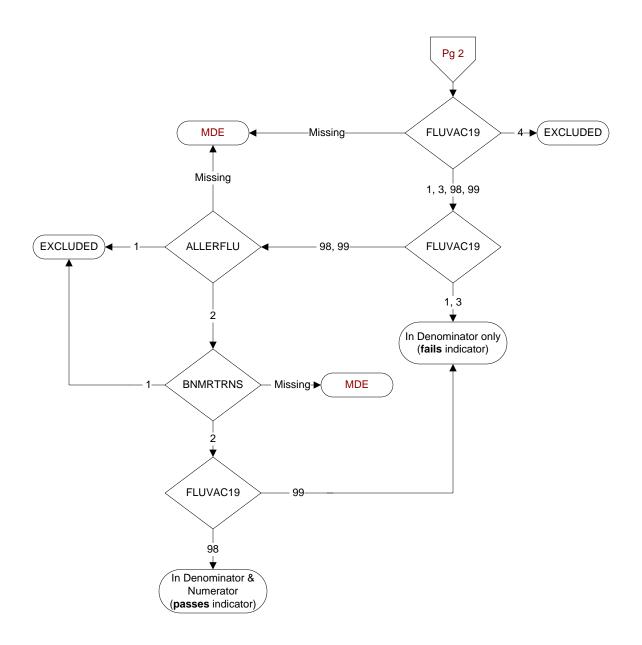

## FLUVAC19

During the period from (computer display 7/01/2019 to (pulldt or <= stdyend if stdyend > pulldt)), did the patient receive influenza vaccination?

- 1. received vaccination from VHA
- 3. received vaccination from private sector provider
- 4. patient's only visit during immunization period preceded availability of vaccine
- 98. patient refused vaccination
- 99. no documentation patient received vaccination

## ALLERFLU

Is one of the following documented in the medical record?

- Previous severe allergic reaction to any component of the influenza vaccine, or after a previous dose of any influenza vaccine
- History of Guillain-Barre Syndrome
- 1. Yes
- 2. No

## **BNMRTRNS**

Is there documentation in the medical record the patient had a bone marrow transplant during the past year?

- 1. Yes
- 2. No