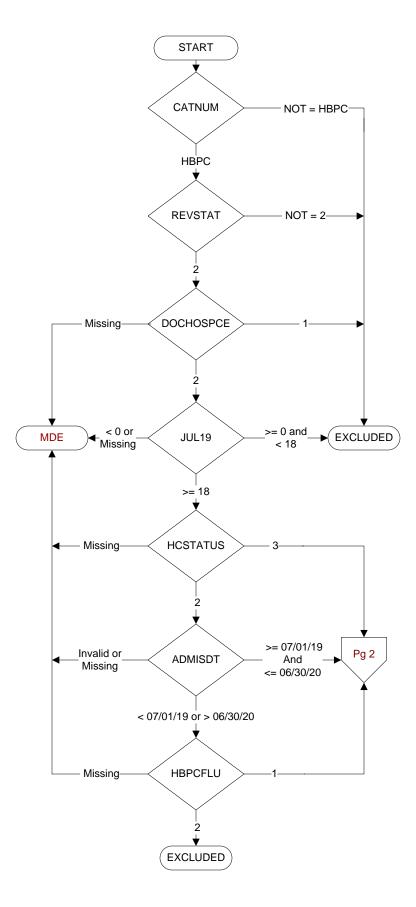

## CATNUM

Sample cohort

HBPC - Home Based Primary Care

## REVSTAT

**REVIEW STATUS (not abstracted)** 

- 0. Abstraction has not begun
- 1. Abstraction in progress
- 2. Abstraction completed w/o errors
- 3. TVG failure (exclusion)
- 4. Record contains missing required answers
- 5. Administrative Exclusion

#### **DOCHOSPCE**

Is one of the following documented in the medical record?

- The patient is enrolled in a VHA or community-based Hospice program
- The patient has a diagnosis of cancer of the liver, pancreas, or esophagus
- On the problem list it is documented the patient's life expectancy is less than 6 months
- 1. Yes
- 2. No

# **HCSTATUS (HBPC)**

Counting from the most recent HBPC encounter within the study interval, enter the patient's status in regard to HBPC admission:

- 2. HBPC admission greater than or equal to 30 days but less than or equal to 1 year  $\,$
- 3. HBPC admission greater than one year (>365 days from the admission date)

## ADMISDT (HBPC)

Enter the HBPC admission date. Admission date is date of the progress note documenting admission.

#### HBPCFLU (HBPC)

Was the patient enrolled in HBPC during the timeframe from 7/01/2019 to 6/30/2020?

- 1. Yes
- 2. No

# JUL19

Calculated field (07/01/19 - BIRTHDT).

MDE = Missing or Invalid Data Exclusion (data error)