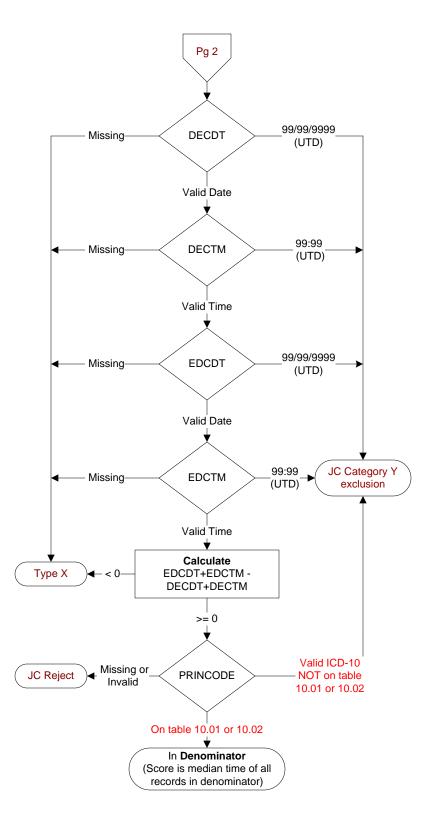

# DECDT

Enter the earliest documented date of the decision to admit the patient by the physician/APN/PA.

## **DECTM**

Enter the earliest documented time of the decision to admit the patient by the physician/APN/PA.

# **EDCDT**

Enter the date the patient departed from the emergency room.

#### FDCTM

Enter the time the patient departed from the emergency room.

## **PRINCODE**

Enter the ICD-10-CM principal diagnosis code.