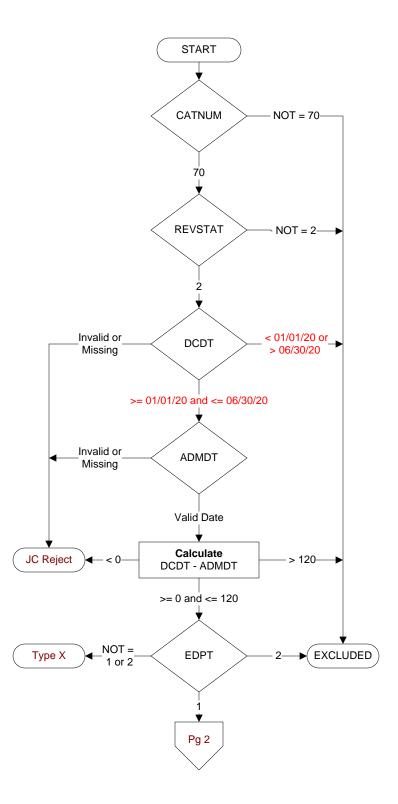

# **Document Links:**

**Global Measures Instrument** 

CATNUM (rcvd on pull list)

Sample category number

70 = Global Measures

# **REVSTAT**

REVIEW STATUS (not abstracted)

- 0. Abstraction has not begun
- 1. Abstraction in progress
- 2. Abstraction completed w/o errors
- 3. TVG failure (exclusion)
- 4. Record contains missing data (error record)
- 5. Administrative exclusion from all measures

# **DCDT**

Discharge date.

## **ADMDT**

Admission date:

# **EDPT**

Did the patient receive care/services in the Emergency Department of this VAMC?

- 1. Yes
- 2. No