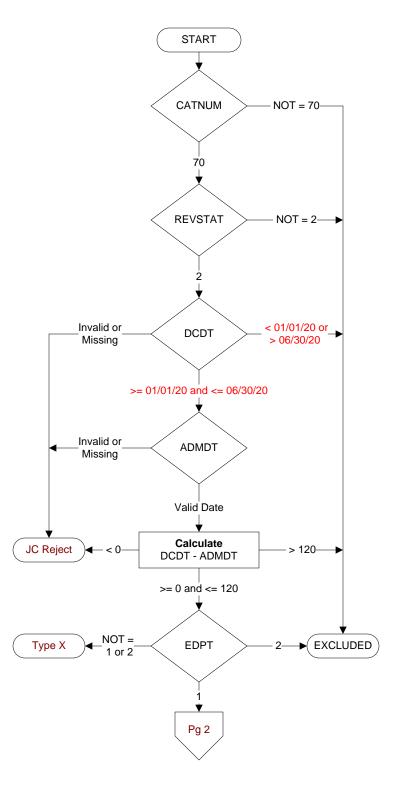

## **Document Links:**

**Global Measures Instrument** 

CATNUM (rcvd on pull list)

Sample category number

70 = Global Measures

# REVSTAT

REVIEW STATUS (not abstracted)

- 0. Abstraction has not begun
- 1. Abstraction in progress
- 2. Abstraction completed w/o errors
- 3. TVG failure (exclusion)
- 4. Record contains missing required answers (error record)
- 5. Administrative exclusion from all measures

### **DCDT**

Discharge date.

### **ADMDT**

Admission date:

# **EDPT**

Did the patient receive care/services in the Emergency Department of this VAMC?

- 1. Yes
- 2. No

Enter the earliest documented date of the decision to admit the patient by the physician/APN/PA.