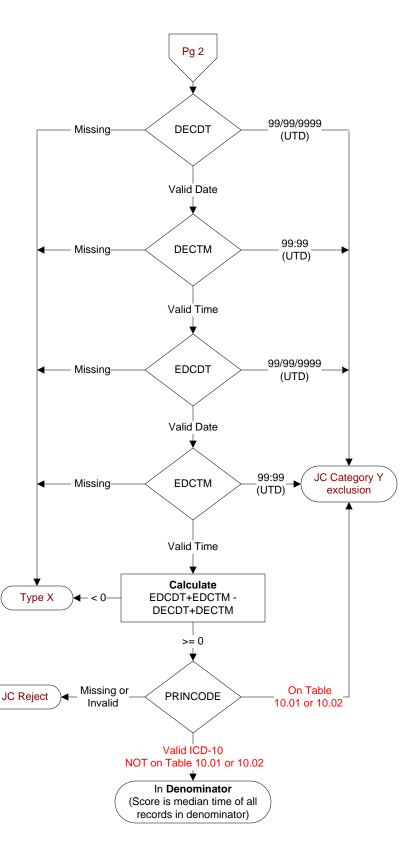

#### DECTM

Enter the earliest documented time of the decision to admit the patient by the physician/APN/PA.

#### EDCDT

Enter the date the patient departed from the emergency room.

# **EDCTM**

Enter the time the patient departed from the emergency room.

### **PRINCODE**

Enter the ICD-10-CM principal diagnosis code.