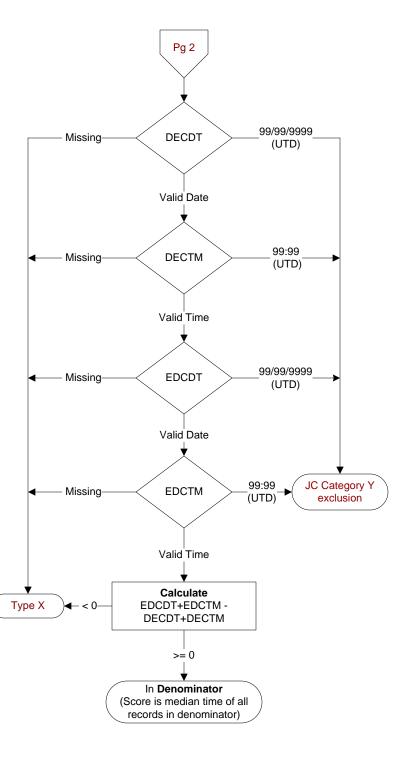

## DECDT

Enter the earliest documented date of the decision to admit the patient by the physician/APN/PA.

### **DECTM**

Enter the earliest documented time of the decision to admit the patient by the physician/APN/PA.

#### **EDCDT**

Enter the date the patient departed from the emergency room.

#### EDCTM

Enter the time the patient departed from the emergency room.