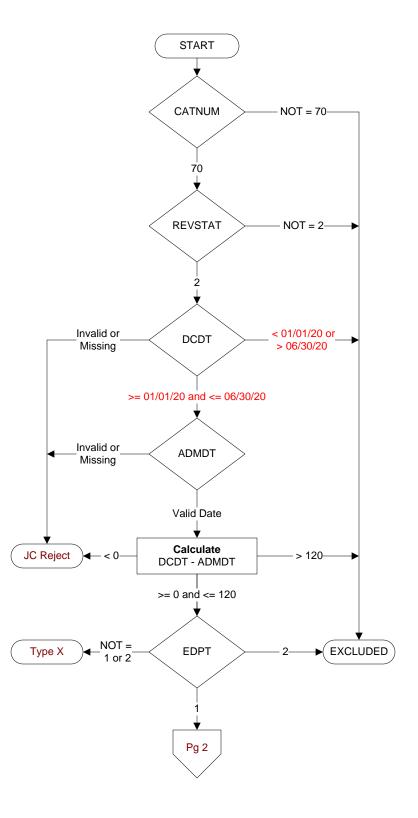

# **Document Links:**

Global Measures Instrument

**CATNUM** (rcvd on pull list) Sample category number 70 = Global Measures

### **REVSTAT**

REVIEW STATUS (not abstracted)

- 0. Abstraction has not begun
- 1. Abstraction in progress
- 2. Abstraction completed w/o errors
- 3. TVG failure (exclusion)
- 4. Record contains missing data (error record)
- 5. Administrative exclusion from all measures

### DCDT

Discharge date.

### **ADMDT**

Admission date:

### **EDPT**

Did the patient receive care/services in the Emergency Department of this VAMC?

- 1. Yes
- 2. No