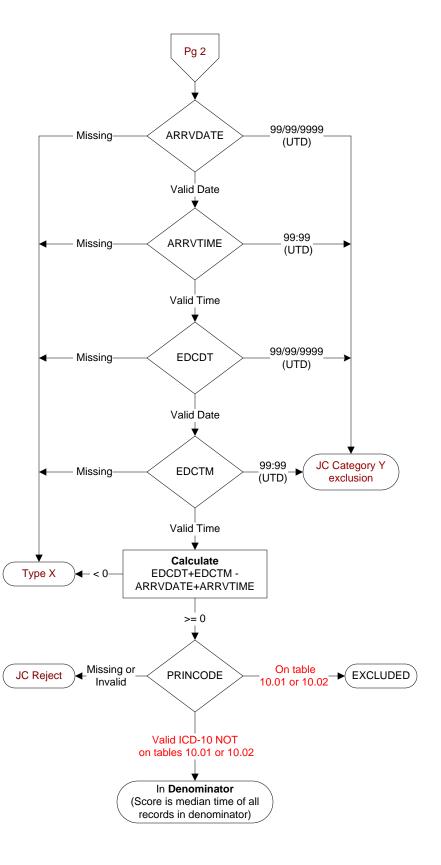

**DCDT** (Global Measures) Discharge date.

ADMDT (Global Measures)

Admission date:

EDPT (Global Measures)

Did the patient receive care/services in the Emergency Department of this VAMC?

- 1. Yes
- 2. No

**ARRVDATE** (Global Measures)

Enter the <u>earliest</u> documented date the patient arrived at acute care at this VAMC.

**ARRVTIME** (Global Measures)

Enter the <u>earliest</u> documented time the patient arrived at acute care at this VAMC.

**EDCDT** (Global Measures)

Enter the date the patient departed from the emergency room.

**EDCTM** (Global Measures)

Enter the time the patient departed from the emergency room.

PRINCODE (Global Measures)

Enter the ICD-10-CM principal diagnosis code.