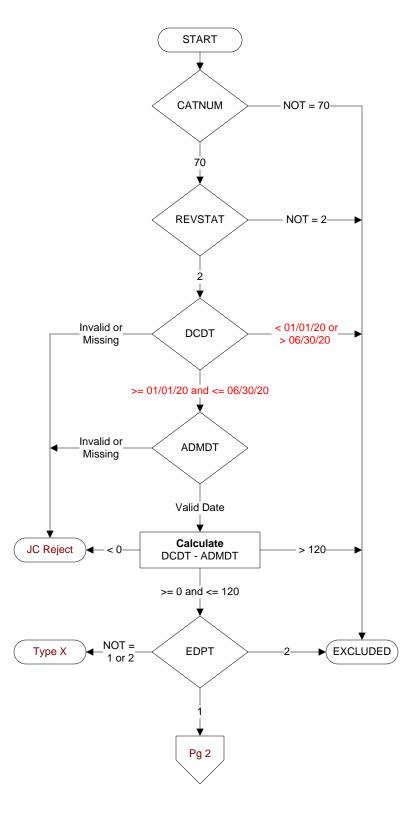

## **Document Links:**

**Global Measures Instrument** 

**CATNUM** (rcvd on pull list) Sample category number 70 = Global Measures

## REVSTAT

REVIEW STATUS (not abstracted)

- 0. Abstraction has not begun
- 1. Abstraction in progress
- 2. Abstraction completed w/o errors
- 3. TVG failure (exclusion)
- 4. Record contains missing data (error record)
- 5. Administrative exclusion from all measures

**DCDT** (Global Measures) Discharge date.

ADMDT (Global Measures)

Admission date:

EDPT (Global Measures)

Did the patient receive care/services in the Emergency Department of this VAMC?

- 1. Yes
- 2. No

**ARRVDATE** (Global Measures)